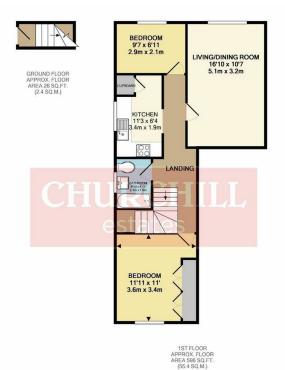

## CHURCHILL estates

Russell Road, Buckhurst Hill, IG9 5QF £1,650 Per Month

Bedrooms: 2 | Reception Rooms: 1 | Bathrooms: 1

Request a Viewing: 0208 504 2222 Email: buckhursthill@churchill-estates.co.uk

Two Bedroom First Floor Maisonette with own section of garden located on this popular turning close to Buckhurst Hill Central Line Station, St Johns Primary School, Queens Road's shopping amenities and local bus routes. The property is well presented and offers modern fitted kitchen with appliances, neutral décor, double glazing, gas central heating, 16'10 living/dining room, master bedroom with fitted wardrobes.

Council: | Council Tax Band: | Floor Area: sq ft

The Agent has not tested any apparatus ,equipment, fixtures and fittings or services and so cannot verify that they are in working order or fit for the purpose. A buyer is advised to obtain verification from their solicitor or surveyor.