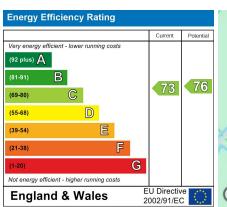

5 Week Deposit: £1903

EPC Rating: C

Council Tax Band D

Minimum 12 Months' Let