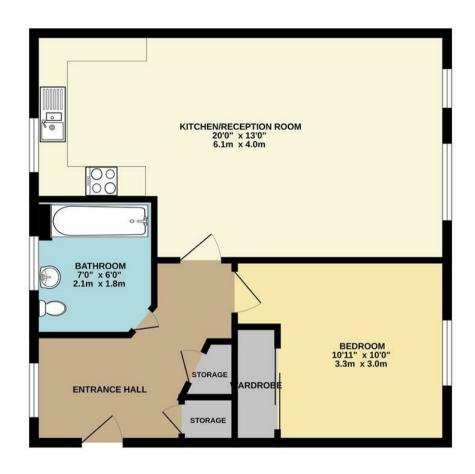

## TOP FLOOR 495 sq.ft. (46.0 sq.m.) approx.

TOTAL FLOOR AREA: 495 sq.ft. (46.0 sq.m.) approx.

White very attropt has been made to ensure the accuracy of the floorpian contained free, measurements of doors, inflored, pose them are the contained free, measurements of doors, inflored, pose them are the contained property of the contained property