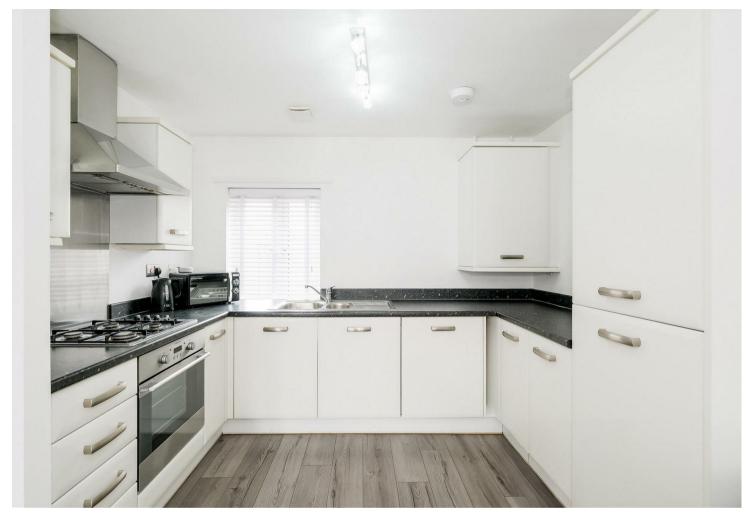

Situated on the top floor this apartment offers a sense of security and is flooded with natural light. The current homeowner has done a fantastic job maintaining this property and has stylishly decorated throughout. The double bedroom is complete with fitted wardrobes, the bathroom has recently been refitted and the open plan living / kitchen area is a brilliant place to sit and rewind after a long day at work. Further benefits include ample storage, a long lease with 112 years remaining, loft access, entry phone systems and externally 1x allocated parking space. This home is also being offered on a chain free basis, ideal for a first time buyer.

- CHAIN FREE
- ALLOCATED PARKING
- ENTRY PHONE SYSTEM
- FULLY FITTED KITCHEN
- AMPLE STORAGE

- 112 YEAR LEASE
- MODERN THROUGHOUT
- LOFT ACCESS
- OPEN PLAN LIVING
- DOUBLE BEDROOM WITH FITTED WARDROBES