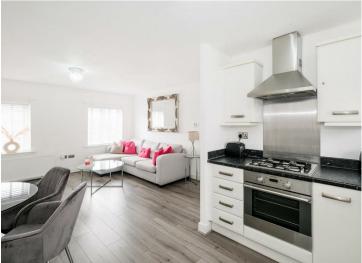

Situated on the top floor this apartment offers a sense of security and is flooded with natural light. The current homeowner has done a fantastic job maintaining this property and has stylishly decorated throughout. The double bedroom is complete with fitted wardrobes, the bathroom has recently been refitted and the open plan living / kitchen area is a brilliant place to sit and rewind after a long day at work. Further benefits include ample storage, a long lease with 112 years remaining, loft access, entry phone systems and externally 1x allocated parking space. This home is also being offered on a chain free basis, ideal for a first time buyer.

- CHAIN FREE
- ALLOCATED PARKING
- ENTRY PHONE SYSTEM
- FULLY FITTED KITCHEN
- AMPLE STORAGE

- 112 YEAR LEASE
- MODERN THROUGHOUT
- LOFT ACCESS
- OPEN PLAN LIVING
- DOUBLE BEDROOM WITH FITTED WARDROBES