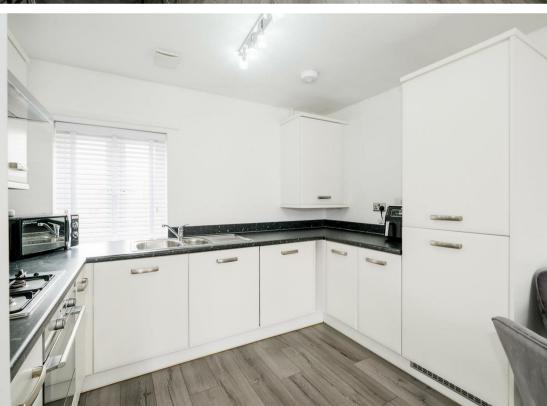

Situated on the top floor this apartment offers a sense of security and is flooded with natural light. The current homeowner has done a fantastic job maintaining this property and has stylishly decorated throughout. The double bedroom is complete with fitted wardrobes, the bathroom has recently been refitted and the open plan living / kitchen area is a brilliant place to sit and rewind after a long day at work. Further benefits include ample storage, a long lease with 112 years remaining, loft access, entry phone systems and externally 1x allocated parking space. This home is also being offered on a chain free basis, ideal for a first time buyer.

- CHAIN FREE
- ALLOCATED PARKING
- ENTRY PHONE SYSTEM
- FULLY FITTED KITCHEN
- AMPLE STORAGE

- 112 YEAR LEASE
- MODERN THROUGHOUT
- LOFT ACCESS
- OPEN PLAN LIVING
- DOUBLE BEDROOM WITH FITTED WARDROBES