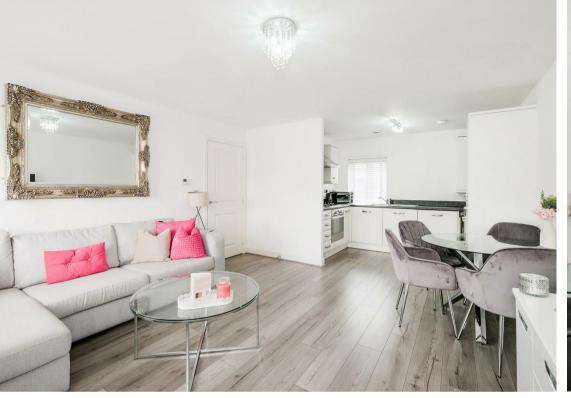

Situated on the top floor this apartment offers a sense of security and is flooded with natural light. The current homeowner has done a fantastic job maintaining this property and has stylishly decorated throughout. The double bedroom is complete with fitted wardrobes, the bathroom has recently been refitted and the open plan living / kitchen area is a brilliant place to sit and rewind after a long day at work. Further benefits include ample storage, a long lease with 112 years remaining, loft access, entry phone systems and externally 1x allocated parking space. This home is also being offered on a chain free basis, ideal for a first time buyer.