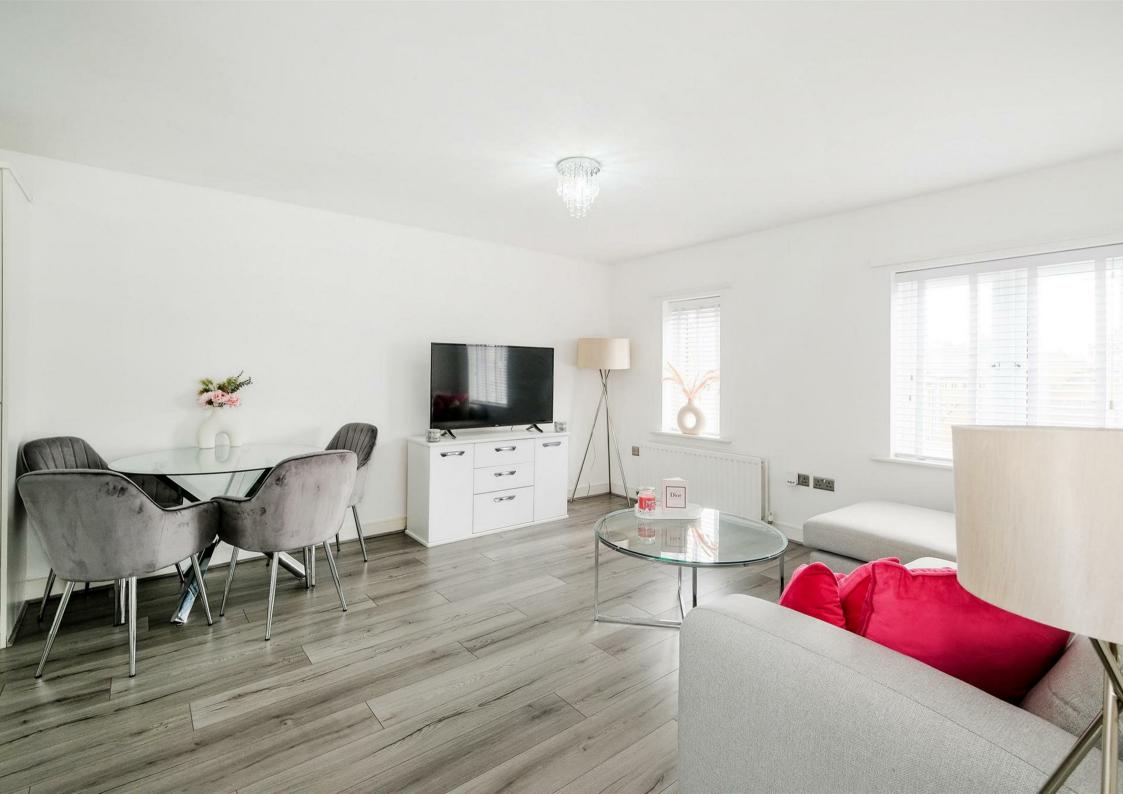

Situated on the top floor this apartment offers a sense of security and is flooded with natural light. The current homeowner has done a fantastic job maintaining this property and has stylishly decorated throughout. The double bedroom is complete with fitted wardrobes, the bathroom has recently been refitted and the open plan living / kitchen area is a brilliant place to sit and rewind after a long day at work. Further benefits include ample storage, a long lease with 112 years remaining, loft access, entry phone systems and externally 1x allocated parking space. This home is also being offered on a chain free basis, ideal for a first time buyer.

- CHAIN FREE
- ALLOCATED PARKING
- ENTRY PHONE SYSTEM
- FULLY FITTED KITCHEN
- AMPLE STORAGE

- 112 YEAR LEASE
- MODERN THROUGHOUT
- LOFT ACCESS
- OPEN PLAN LIVING
- DOUBLE BEDROOM WITH FITTED WARDROBES