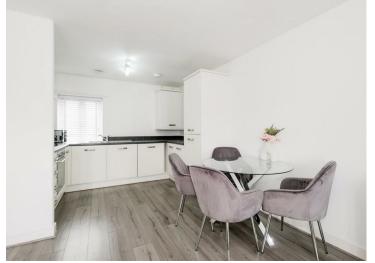

Situated on the top floor this apartment offers a sense of security and is flooded with natural light. The current homeowner has done a fantastic job maintaining this property and has stylishly decorated throughout. The double bedroom is complete with fitted wardrobes, the bathroom has recently been refitted and the open plan living / kitchen area is a brilliant place to sit and rewind after a long day at work. Further benefits include ample storage, a long lease with 112 years remaining, loft access, entry phone systems and externally 1x allocated parking space. This home is also being offered on a chain free basis, ideal for a first time buyer.

- CHAIN FREE
- ALLOCATED PARKING
- ENTRY PHONE SYSTEM
- FULLY FITTED KITCHEN
- AMPLE STORAGE

- 112 YEAR LEASE
- MODERN THROUGHOUT
- LOFT ACCESS
- OPEN PLAN LIVING
- DOUBLE BEDROOM WITH FITTED WARDROBES