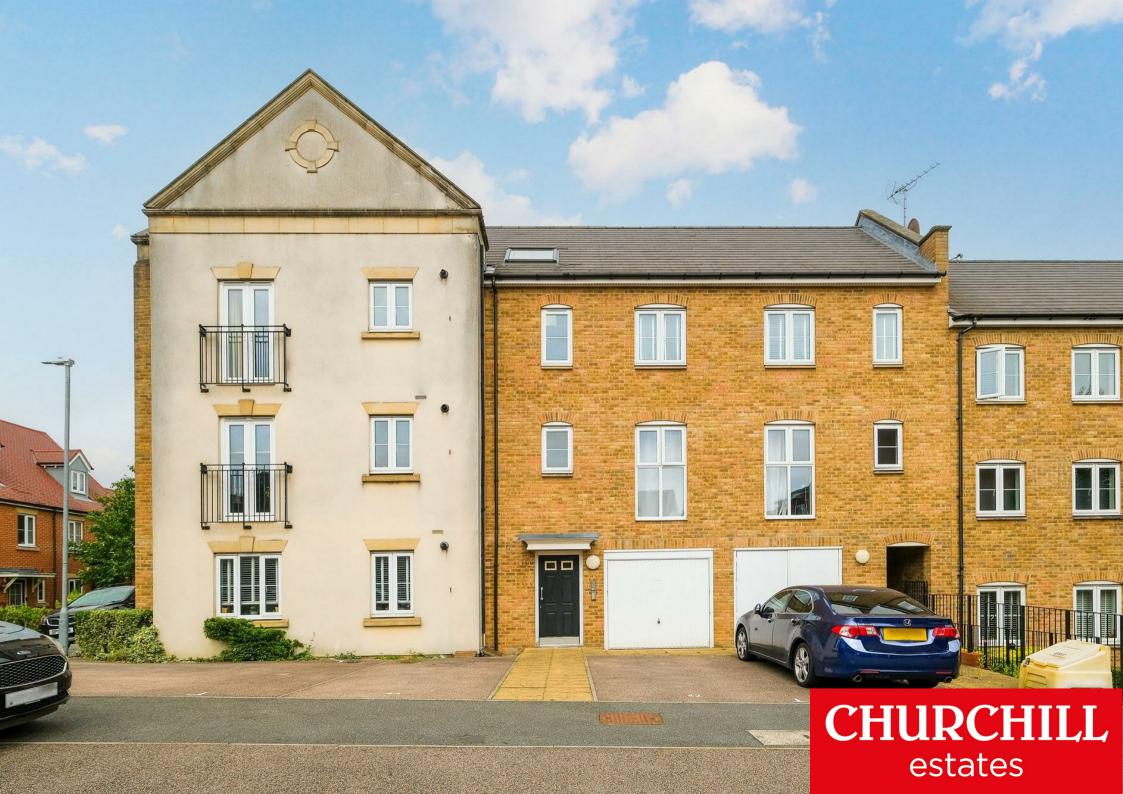

## The Square, Loughton

## Guide Price £275,000 - £300,000

Conveniently located for commuters, Debden Central Line station is only 0.7 miles away whilst also benefiting from having easy access to bus routes just a few minutes walk from your doorstep. Additionally, just a 4 minute drive away you will find Sainsburys supermarket as well as other amenities such as Cafes, Restaurants, Boutiques and much more. For those who enjoy the outdoors, nearby, you will find Roding Valley Recreational Grounds where you can enjoy long, sunny walks along the River Roding.

Situated on the top floor this apartment offers a sense of security and is flooded with natural light. The current homeowner has done a fantastic job maintaining this property and has stylishly decorated throughout. The double bedroom is complete with fitted wardrobes, the bathroom has recently been refitted and the open plan living / kitchen area is a brilliant place to sit and rewind after a long day at work. Further benefits include ample storage, a long lease with 112 years remaining, loft access, entry phone systems and externally 1x allocated parking space. This home is also being offered on a chain free basis, ideal for a first time buyer.