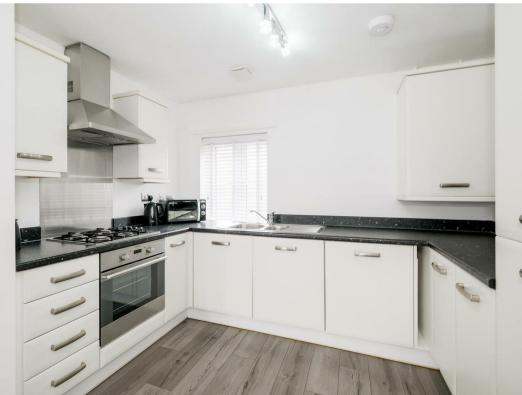

Situated on the top floor this apartment offers a sense of security and is flooded with natural light. The current homeowner has done a fantastic job maintaining this property and has stylishly decorated throughout. The double bedroom is complete with fitted wardrobes, the bathroom has recently been refitted and the open plan living / kitchen area is a brilliant place to sit and rewind after a long day at work. Further benefits include ample storage, a long lease with 112 years remaining, loft access, entry phone systems and externally 1x allocated parking space. This home is also being offered on a chain free basis, ideal for a first time buyer.

- CHAIN FREE
- ALLOCATED PARKING
- ENTRY PHONE SYSTEM
- FULLY FITTED KITCHEN
- AMPLE STORAGE

- 112 YEAR LEASE
- MODERN THROUGHOUT
- LOFT ACCESS
- OPEN PLAN LIVING
- DOUBLE BEDROOM WITH FITTED WARDROBES