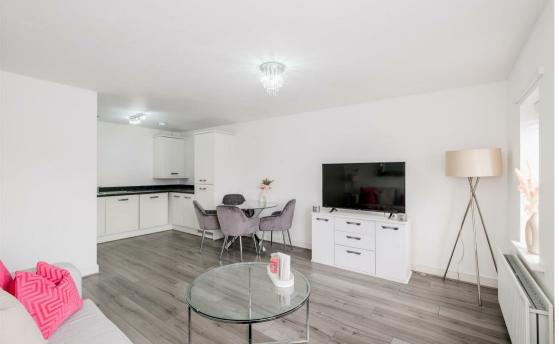

Situated on the top floor this apartment offers a sense of security and is flooded with natural light. The current homeowner has done a fantastic job maintaining this property and has stylishly decorated throughout. The double bedroom is complete with fitted wardrobes, the bathroom has recently been refitted and the open plan living / kitchen area is a brilliant place to sit and rewind after a long day at work. Further benefits include ample storage, a long lease with 112 years remaining, loft access, entry phone systems and externally 1x allocated parking space. This home is also being offered on a chain free basis, ideal for a first time buyer.

- CHAIN FREE
- ALLOCATED PARKING
- ENTRY PHONE SYSTEM
- FULLY FITTED KITCHEN
- AMPLE STORAGE

- 112 YEAR LEASE
- MODERN THROUGHOUT
- LOFT ACCESS
- OPEN PLAN LIVING
- DOUBLE BEDROOM WITH FITTED WARDROBES