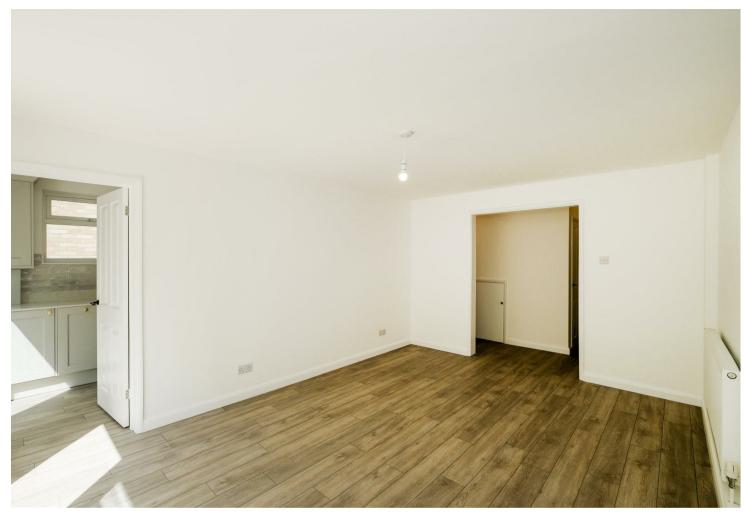

Being offered with NO ONWARD CHAIN this GROUND FLOOR maisonette has been tastefully refurbished and modernised throughout. Internally the property comprises spacious lounge/dining room with sliding doors out to your very own PRIVATE REAR GARDEN. The shaker style kitchen offers plenty of storage and integrated appliances. The hall is generous in size, includes two large storage cupboards and provides access to the TWO DOUBLE BEDROOMS. The modern fitted bathroom offers a three piece suite.