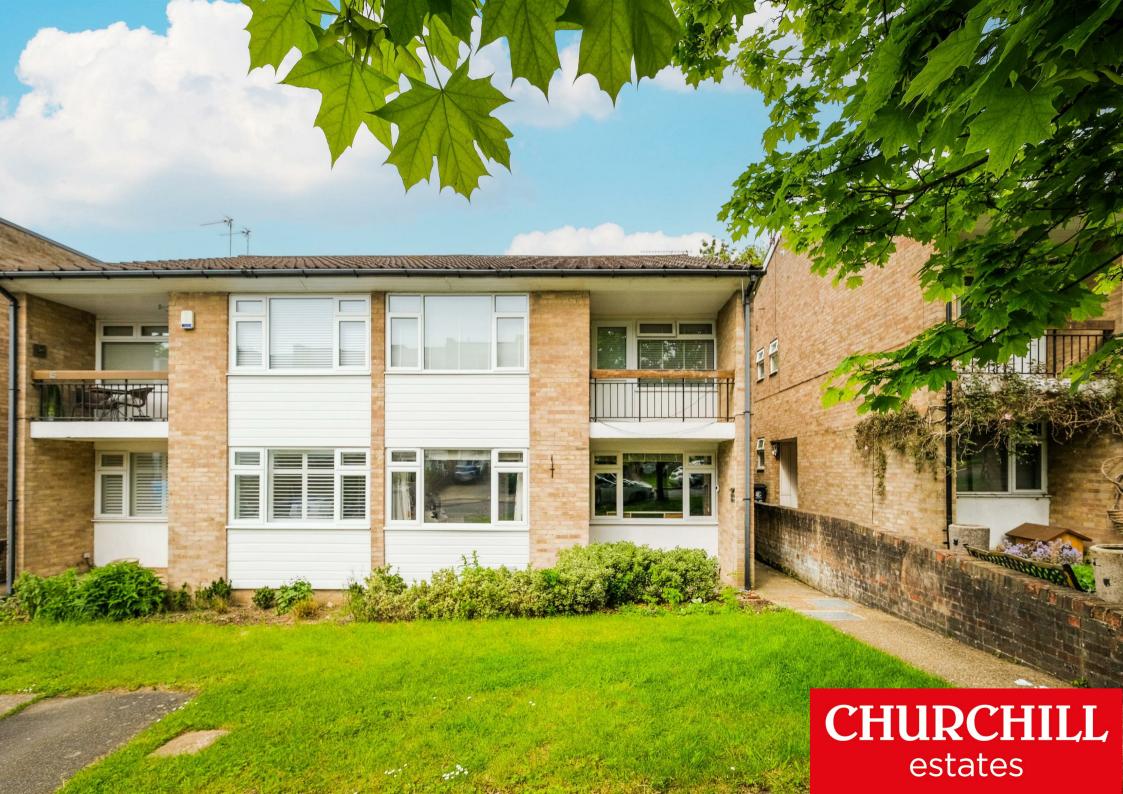

The Cedars, a quiet cul-de-sac which borders Epping Forest, whilst still being conveniently located for both Buckhurst Hill Central line station and Chingford Station. Just a short walk away, Queens road is where you will find an array of cafes, restaurants, boutique shops and Waitrose Supermarket.

Being offered with NO ONWARD CHAIN this GROUND FLOOR maisonette has been tastefully refurbished and modernised throughout. Internally the property comprises spacious lounge/dining room with sliding doors out to your very own PRIVATE REAR GARDEN. The shaker style kitchen offers plenty of storage and integrated appliances. The hall is generous in size, includes two large storage cupboards and provides access to the TWO DOUBLE BEDROOMS. The modern fitted bathroom offers a three piece suite.

Further benefits include GARAGE EN BLOC, long lease of 900+ years, resident parking and low annual costs.

- Ground Floor
- Private Rear Garden
- Long Lease
- Garage En-Block
- Close To Epping Forest

- Two Double Bedrooms
- Newly Refurbished
- Amenities & Central Line Station Nearby
- Quiet Cul-De-Sac
- Chain Free