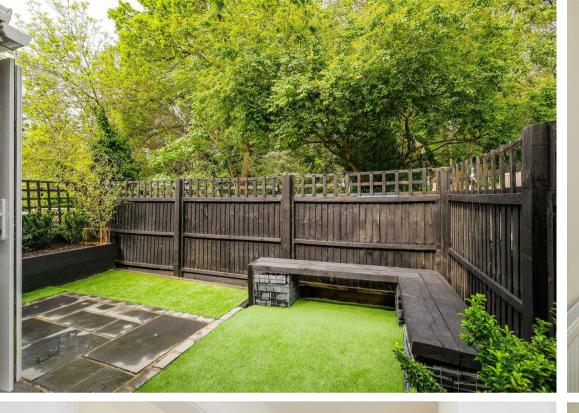

Being offered with NO ONWARD CHAIN this GROUND FLOOR maisonette has been tastefully refurbished and modernised throughout. Internally the property comprises spacious lounge/dining room with sliding doors out to your very own PRIVATE REAR GARDEN. The shaker style kitchen offers plenty of storage and integrated appliances. The hall is generous in size, includes two large storage cupboards and provides access to the TWO DOUBLE BEDROOMS. The modern fitted bathroom offers a three piece suite.

Further benefits include GARAGE EN BLOC, long lease of 900+ years, resident parking and low annual costs.

- Ground Floor
- Private Rear Garden
- Long Lease
- Garage En-Block
- Close To Epping Forest

- Two Double Bedrooms
- Newly Refurbished
- Amenities & Central Line Station Nearby
- Quiet Cul-De-Sac
- Chain Free