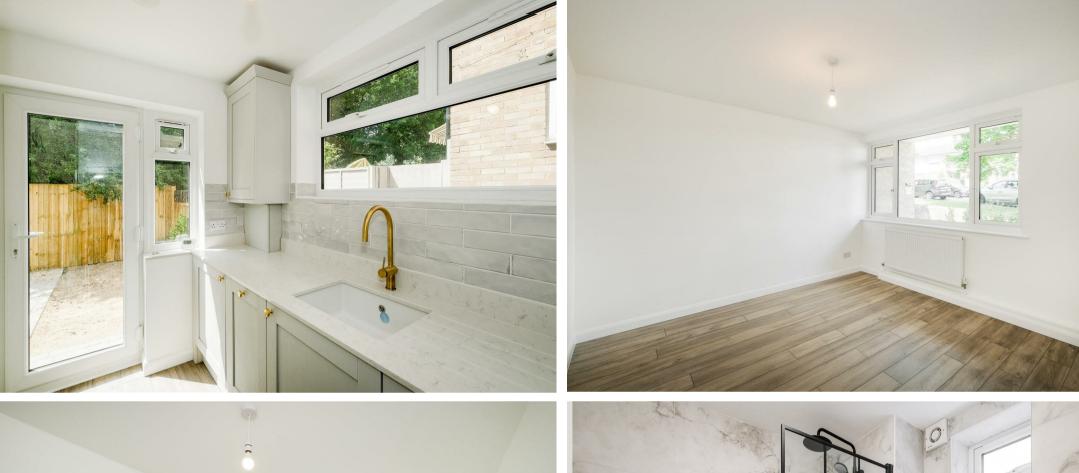

Being offered with NO ONWARD CHAIN this GROUND FLOOR maisonette has been tastefully refurbished and modernised throughout. Internally the property comprises spacious lounge/dining room with sliding doors out to your very own PRIVATE REAR GARDEN. The shaker style kitchen offers plenty of storage and integrated appliances. The hall is generous in size, includes two large storage cupboards and provides access to the TWO DOUBLE BEDROOMS. The modern fitted bathroom offers a three piece suite.