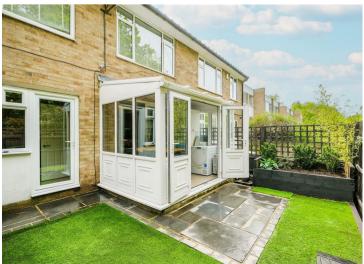

Being offered with NO ONWARD CHAIN this GROUND FLOOR maisonette has been tastefully refurbished and modernised throughout. Internally the property comprises spacious lounge/dining room with sliding doors out to your very own PRIVATE REAR GARDEN. The shaker style kitchen offers plenty of storage and integrated appliances. The hall is generous in size, includes two large storage cupboards and provides access to the TWO DOUBLE BEDROOMS. The modern fitted bathroom offers a three piece suite.

Further benefits include GARAGE EN BLOC, long lease of 900+ years, resident parking and low annual costs.

- Ground Floor
- Private Rear Garden
- Long Lease
- Garage En-Block
- Close To Epping Forest

- Two Double Bedrooms
- Newly Refurbished
- Amenities & Central Line Station Nearby
- Quiet Cul-De-Sac
- Chain Free