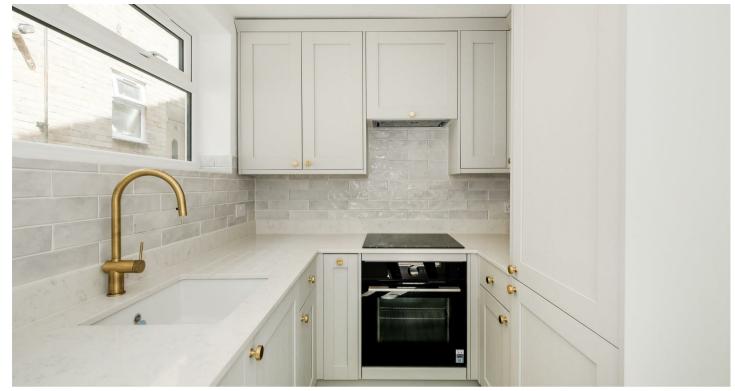

Being offered with NO ONWARD CHAIN this GROUND FLOOR maisonette has been tastefully refurbished and modernised throughout. Internally the property comprises spacious lounge/dining room with sliding doors out to your very own PRIVATE REAR GARDEN. The shaker style kitchen offers plenty of storage and integrated appliances. The hall is generous in size, includes two large storage cupboards and provides access to the TWO DOUBLE BEDROOMS. The modern fitted bathroom offers a three piece suite.