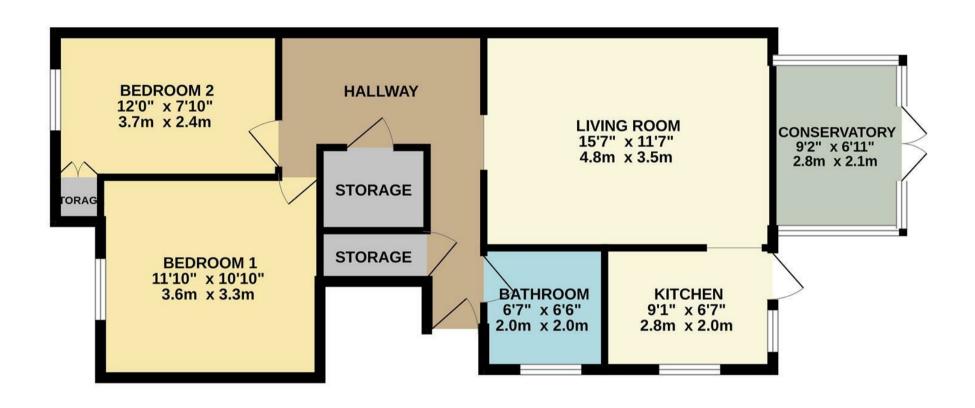

## GROUND FLOOR 635 sq.ft. (59.0 sq.m.) approx.

TOTAL FLOOR AREA: 635 sq.ft. (59.0 sq.m.) approx.

Whilst every attempt has been made to ensure the accuracy of the floorplan contained here, measurements of doors, windows, rooms and any other items are approximate and no responsibility is taken for any error, omission or mis-statement. This plan is for illustrative purposes only and should be used as such by any prospective purchaser. The services, systems and appliances shown have not been tested and no guarantee as to their operability or efficiency can be given.