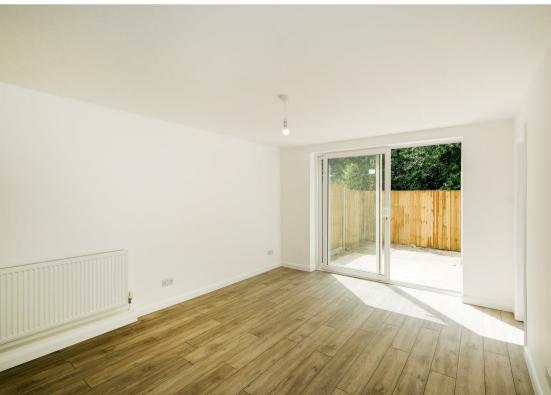

Being offered with NO ONWARD CHAIN this GROUND FLOOR maisonette has been tastefully refurbished and modernised throughout. Internally the property comprises spacious lounge/dining room with sliding doors out to your very own PRIVATE REAR GARDEN. The shaker style kitchen offers plenty of storage and integrated appliances. The hall is generous in size, includes two large storage cupboards and provides access to the TWO DOUBLE BEDROOMS. The modern fitted bathroom offers a three piece suite.