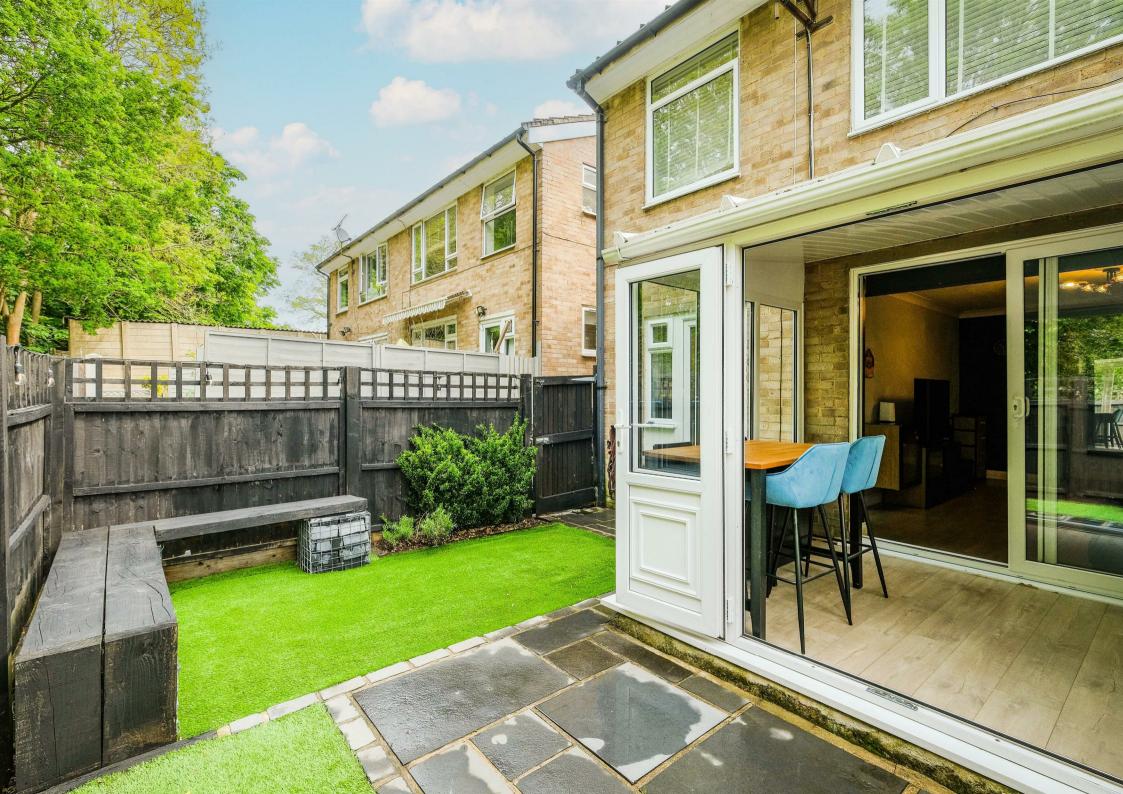

Being offered with NO ONWARD CHAIN this GROUND FLOOR maisonette has been tastefully refurbished and modernised throughout. Internally the property comprises spacious lounge/dining room with sliding doors out to your very own PRIVATE REAR GARDEN. The shaker style kitchen offers plenty of storage and integrated appliances. The hall is generous in size, includes two large storage cupboards and provides access to the TWO DOUBLE BEDROOMS. The modern fitted bathroom offers a three piece suite.

Further benefits include GARAGE EN BLOC, long lease of 900+ years, resident parking and low annual costs.

- Ground Floor
- Private Rear Garden
- Long Lease
- Garage En-Block
- Close To Epping Forest

- Two Double Bedrooms
- Newly Refurbished
- Amenities & Central Line Station Nearby
- Quiet Cul-De-Sac
- Chain Free