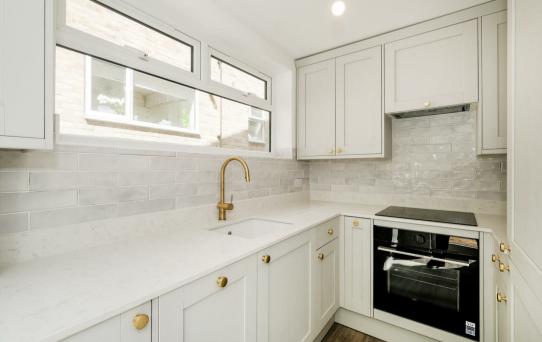

Being offered with NO ONWARD CHAIN this GROUND FLOOR maisonette has been tastefully refurbished and modernised throughout. Internally the property comprises spacious lounge/dining room with sliding doors out to your very own PRIVATE REAR GARDEN. The shaker style kitchen offers plenty of storage and integrated appliances. The hall is generous in size, includes two large storage cupboards and provides access to the TWO DOUBLE BEDROOMS. The modern fitted bathroom offers a three piece suite.