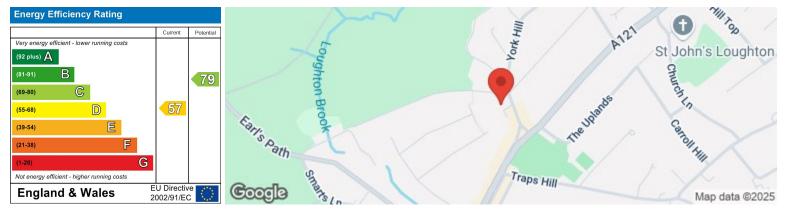

5 weeks' deposit: £1,730

Council Tax band: C

EPC rating: D

Minimum 12 months' let