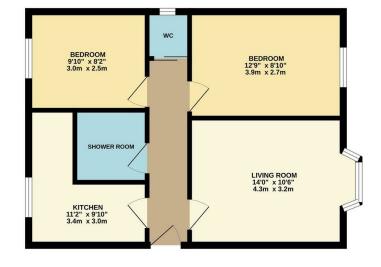

GROUND FLOOR 542 sq.ft. (50.4 sq.m.) approx.

Council: Epping Forest | Council Tax Band: C

Floor Area: 527.44 sq ft

The Agent has not tested any apparatus , equipment, fixtures and fittings or services and so cannot verify that they are in working order or fit for the purpose. A buyer is advised to obtain verification from their solicitor or surveyor.

York Crescent, Loughton, IG10 1RW £1,500 Per Month

Bedrooms: 2 | Reception Rooms: 1 | Bathrooms: 1

Email: buckhursthill@churchill-estates.co.uk Request a Viewing: **0208 504 2222** 