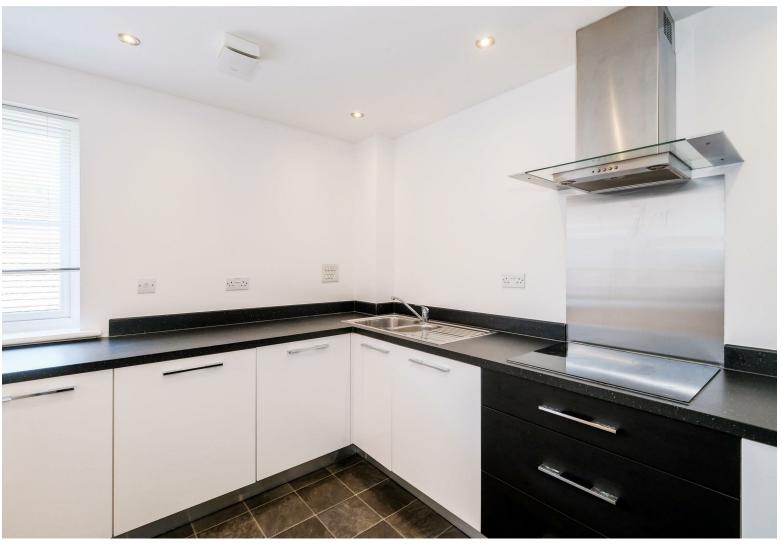

This modern apartment has a modern fitted kitchen with appliances, large lounge, two double bedrooms, en suite shower room, family bathroom and juliette balcony. Newly redeocarted and new carpets.

The property is recorded in the EPC as being 89sq m (957sq ft) and a rating: C.