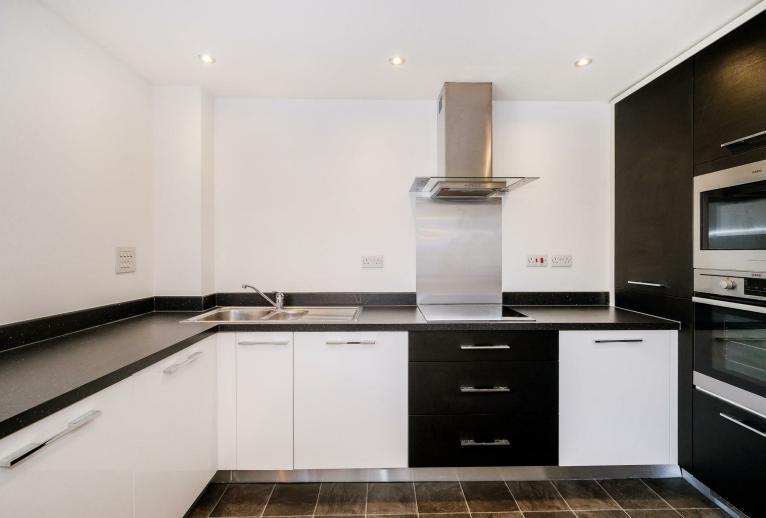

This modern apartment has a modern fitted kitchen with appliances, large lounge, two double bedrooms, en suite shower room, family bathroom and juliette balcony. Newly redeocarted and new carpets.

The property is recorded in the EPC as being 89sq m (957sq ft) and a rating: C.