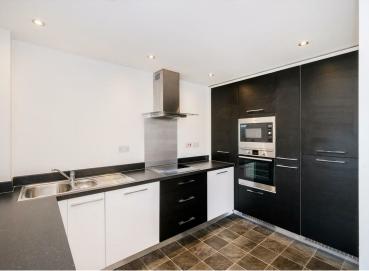

This modern apartment has a modern fitted kitchen with appliances, large lounge, two double bedrooms, en suite shower room, family bathroom and juliette balcony. Newly redeocarted and new carpets.

The property is recorded in the EPC as being 89sq m (957sq ft) and a rating: C.