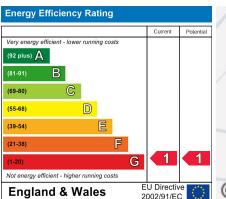

5 weeks' deposit: £ 2076

Council Tax band: C

EPC rating: C

Minimum 12 months' let