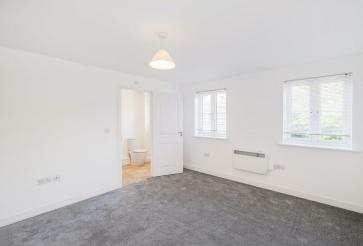

This modern apartment has a modern fitted kitchen with appliances, large lounge, two double bedrooms, en suite shower room, family bathroom and juliette balcony. Newly redeocarted and new carpets.

The property is recorded in the EPC as being 89sq m (957sq ft) and a rating: C.