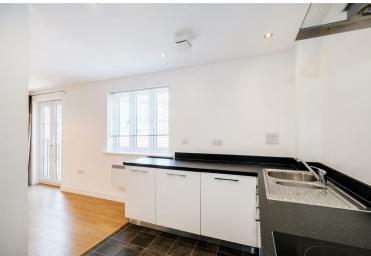

This modern apartment has a modern fitted kitchen with appliances, large lounge, two double bedrooms, en suite shower room, family bathroom and juliette balcony. Newly redeocarted and new carpets.

The property is recorded in the EPC as being 89sq m (957sq ft) and a rating: C.