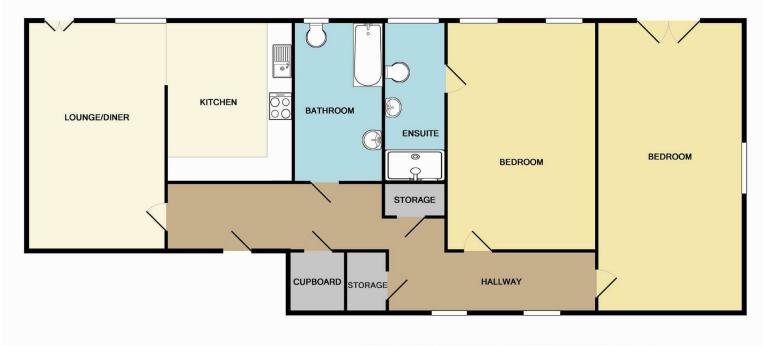

vinitis every attempt has been made to ensure the accuracy of the toor pian contained nere, measurements of doors, windows, rooms and not offer the service are approximate and no responsibility is taken for any error, omission, or mis-statement. This plan is for illustrative purposes only and should be used as such by any prospective purchaser. The services, systems and applicances shown have no been tested and no guarantee as to their operability or efficiency can be given

Council: Epping Forest | Council Tax Band: C | Floor Area: 957.00 sq ft

The Agent has not tested any apparatus ,equipment, fixtures and fittings or services and so cannot verify that they are in working order or fit for the purpose. A buyer is advised to obtain verification from their solicitor or surveyor.

This modern apartment has a modern fitted kitchen with appliances, large lounge, two double bedrooms, en suite shower room, family bathroom and juliette balcony. Newly redeocarted and new carpets.

The property is recorded in the EPC as being 89sq m (957sq ft) and a rating: C.