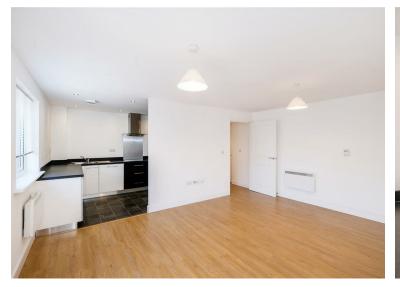

This modern apartment has a modern fitted kitchen with appliances, large lounge, two double bedrooms, en suite shower room, family bathroom and juliette balcony. Newly redeocarted and new carpets.

The property is recorded in the EPC as being 89sq m (957sq ft) and a rating: C.