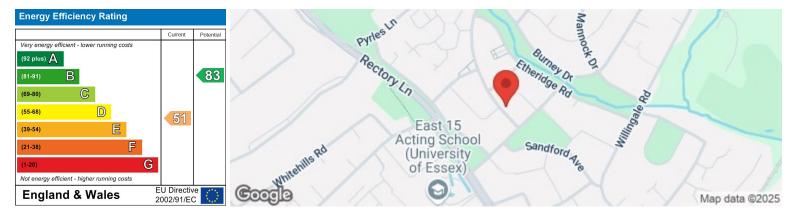

The property is recorded in the EPC as being 76sq m (818sq ft) and a rating: E.

5 weeks' deposit: £ 2,307

Council Tax band: C

EPC rating: C

Minimum 12 months' let