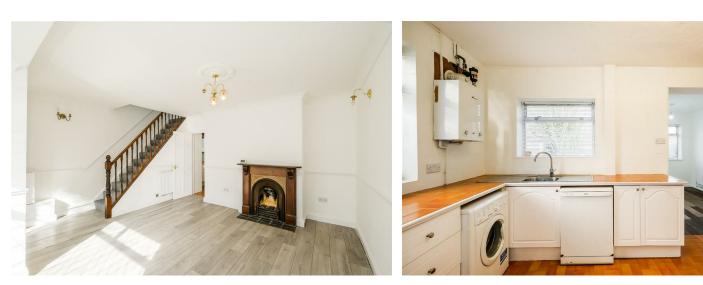

To the ground floor this nicley presented unfurnished property has a bright spacious lounge leading from the entrance hall which also leads into the generous kitchen diner with direct access to the rear garden, along with gas central heating, two double bedrooms, one single bedroom and modern family bathroom to the first floor. To the rear is a nicely presented low maintenance garde. It is also on bus routes to both Loughton and Debden Central Line stations.