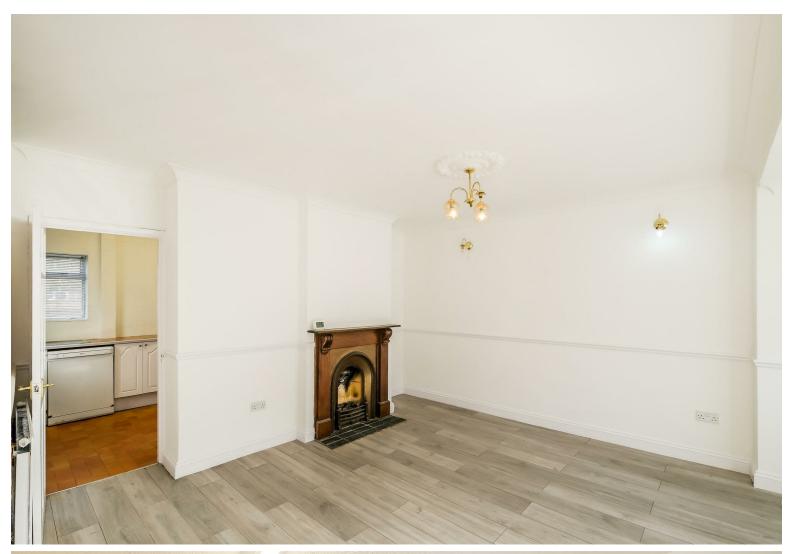

To the ground floor this nicley presented unfurnished property has a bright spacious lounge leading from the entrance hall which also leads into the generous kitchen diner with direct access to the rear garden, along with gas central heating, two double bedrooms, one single bedroom and modern family bathroom to the first floor. To the rear is a nicely presented low maintenance garde. It is also on bus routes to both Loughton and Debden Central Line stations.