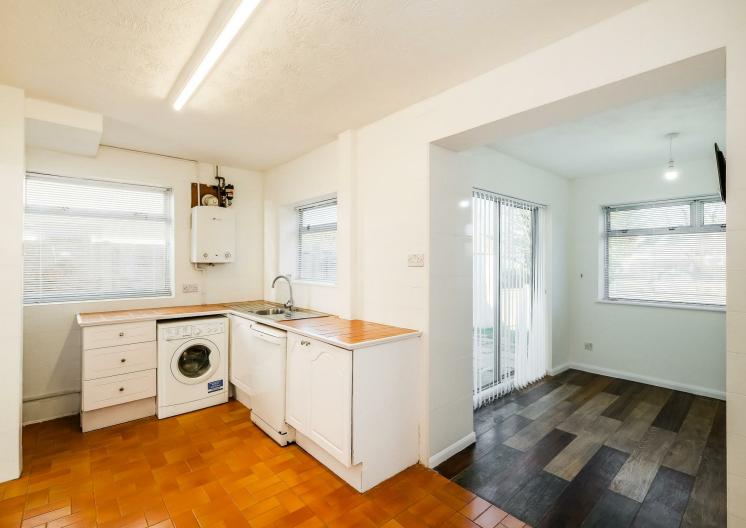

To the ground floor this nicley presented unfurnished property has a bright spacious lounge leading from the entrance hall which also leads into the generous kitchen diner with direct access to the rear garden, along with gas central heating, two double bedrooms, one single bedroom and modern family bathroom to the first floor. To the rear is a nicely presented low maintenance garde. It is also on bus routes to both Loughton and Debden Central Line stations.