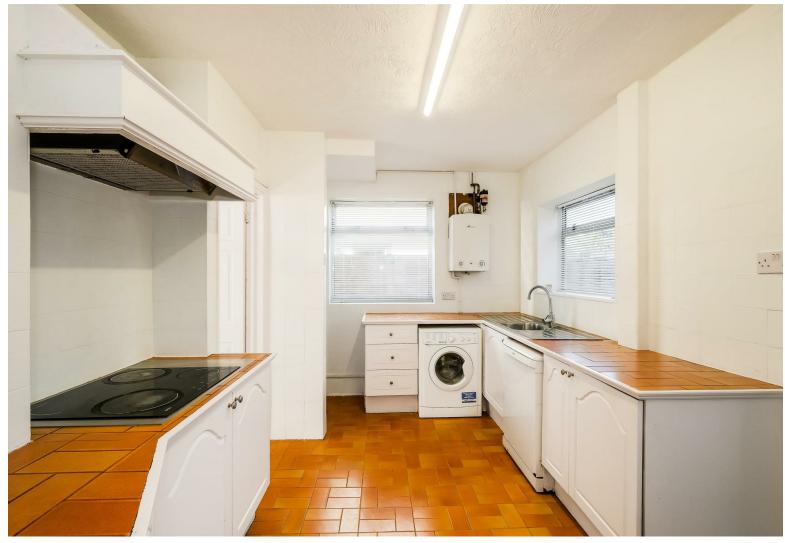

To the ground floor this nicley presented unfurnished property has a bright spacious lounge leading from the entrance hall which also leads into the generous kitchen diner with direct access to the rear garden, along with gas central heating, two double bedrooms, one single bedroom and modern family bathroom to the first floor. To the rear is a nicely presented low maintenance garde. It is also on bus routes to both Loughton and Debden Central Line stations.