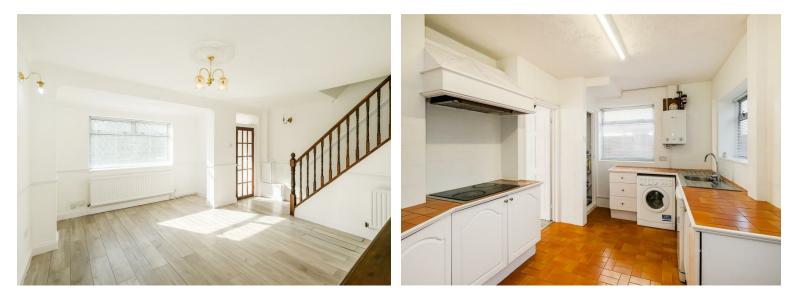

To the ground floor this nicley presented unfurnished property has a bright spacious lounge leading from the entrance hall which also leads into the generous kitchen diner with direct access to the rear garden, along with gas central heating, two double bedrooms, one single bedroom and modern family bathroom to the first floor. To the rear is a nicely presented low maintenance garde. It is also on bus routes to both Loughton and Debden Central Line stations.