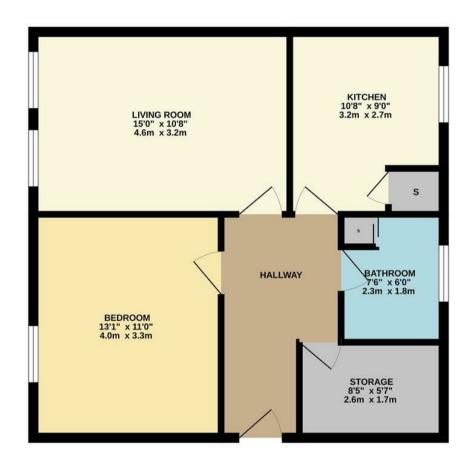

## FIRST FLOOR 548 sq.ft. (50.9 sq.m.) approx.

TOTAL FLOOR AREA: 548sq.ft. (50.9 sq.m.) approx.

Whilst every attered has been made to ensure the accuses of the floorpian contained here, measurements of doors, windows, rooms and any other films are approximate and no responsibility is taken for any error, ormssion or me shadment. The plan in set of latticities propose only and should be used as such by any prospective parchaser. The sax to their operability or efficiency can be given inseed and no guarantee as to their operability or efficiency can be given.