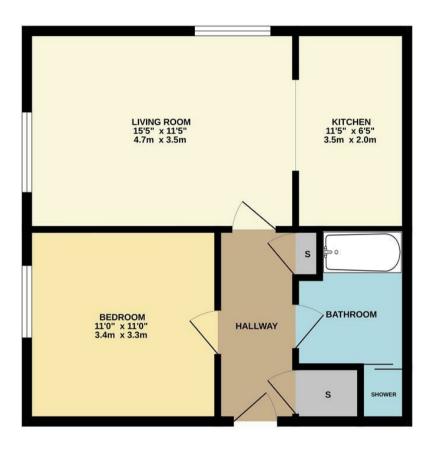

## FIRST FLOOR 505 sq.ft. (46.9 sq.m.) approx.

TOTAL FLOOR AREA: 505sq.ft. (46.9 sq.m.) approx.

Whist every attempt has been made to ensure the accuracy of the floorpian contame there, measurements of doors, windows, rooms and any other terms are approximate and on responsibility is taken for any entire containing the contain