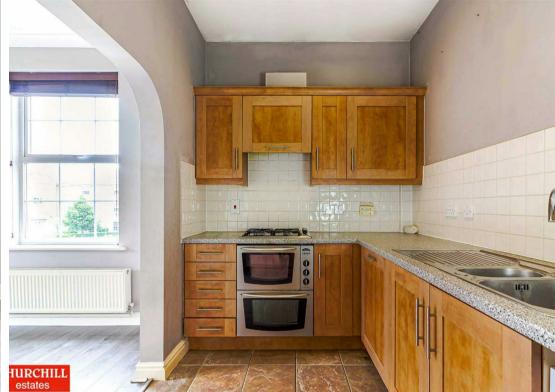

Welcome to this charming first-floor flat located in the desirable Queen Mary Court development on Harrison Road, Waltham Abbey. This purpose-built apartment offers a delightful living space of 505 square feet, perfect for individuals or couples seeking a comfortable home. As you enter, you will be greeted by a bright and spacious reception room that benefits from dual aspect windows, allowing natural light to flood the space. The well-appointed kitchen, conveniently situated just off the lounge, is fully fitted and ideal for those who enjoy cooking and entertaining. The property features a generously sized bedroom complete with built-in wardrobes, providing ample storage for your belongings. The separate bathroom is thoughtfully designed, equipped with both a bath and a shower. Additional benefits of this lovely apartment include an share of freehold with a 99 year lease, entry phone systems for added security and peace of mind, as well as gated parking, ensuring your vehicle is safe and secure. Furthermore, the property is being offered with no onward chain, making it an excellent opportunity for a swift and hassle-free move. This flat is not only a wonderful place to live but also a fantastic investment in a sought-after area. With its combination of comfort, convenience, and security, this property is sure to appeal to a wide range of buyers.