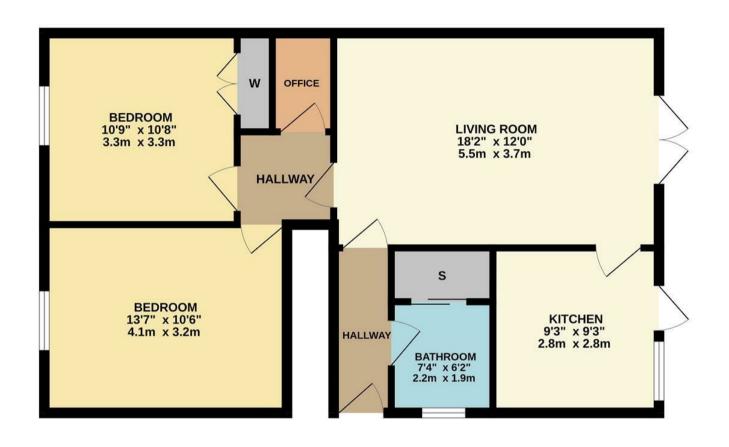

## GROUND FLOOR 785 sq.ft. (72.9 sq.m.) approx.

TOTAL FLOOR AREA: 785 sq.ft. (72.9 sq.m.) approx.

Whilst every attempt has been made to ensure the accuracy of the floorplan contained here, measurements of doors, windows, rooms and any other items are approximate and no responsibility is taken for any error, omission or mis-statement. This plan is for illustrative purposes only and should be used as such by any prospective purchaser. The services, systems and appliances shown have not been tested and no guarantee as to their operability or efficiency can be given.