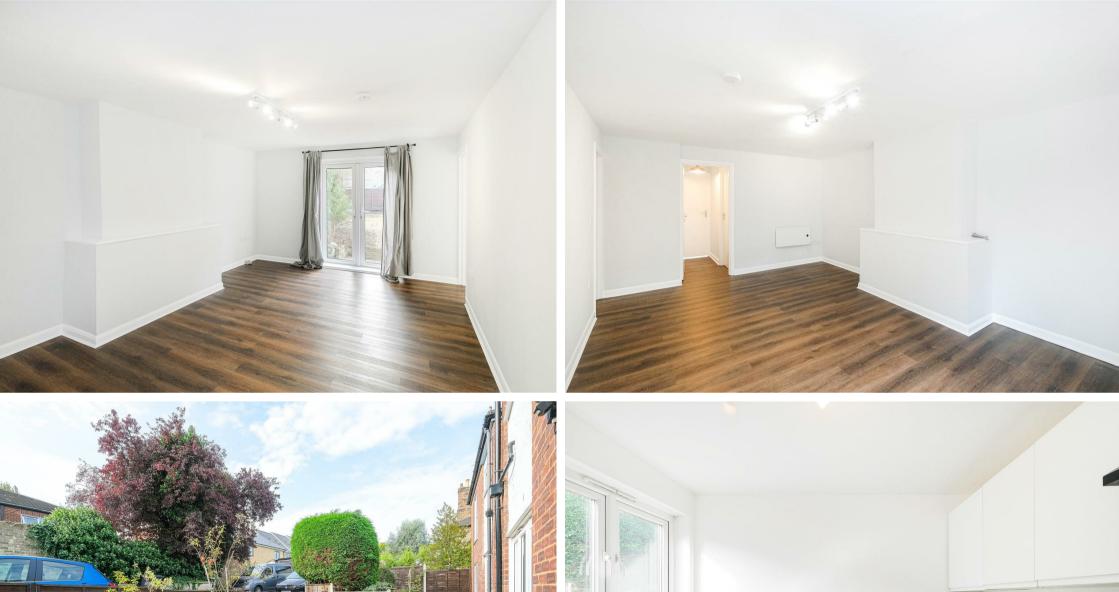

Located in the heart of Buckhurst Hill, this charming ground floor flat offers a perfect blend of comfort and convenience. Spanning approximately 785 square feet, the property features two spacious double bedrooms, a separate family bathroom which is wellappointed and ample storage. One of the standout features of this flat is the private rear garden, providing a tranquil outdoor space for relaxation or entertaining. Additionally, the property includes a garage en bloc. offering secure parking and extra storage options. Location is key, and this flat does not disappoint. Situated just 0.3 miles from Buckhurst Hill Central Line station, commuting to London is both quick and easy. The area is rich in amenities, with a variety of shops, cafes, and restaurants within easy reach. Families will appreciate the proximity to highly rated schools, making this an excellent choice for those with children. Furthermore, the property is surrounded by the stunning Epping Forest, perfect for outdoor enthusiasts and nature lovers. This flat also benefits from a share of freehold with a 900+ year lease and comes with no onward chain, making it an attractive option for buyers looking for a smooth transition. Whether you are a first-time buyer or seeking a new home, this property offers a wonderful opportunity to enjoy a comfortable lifestyle in a sought-after location.