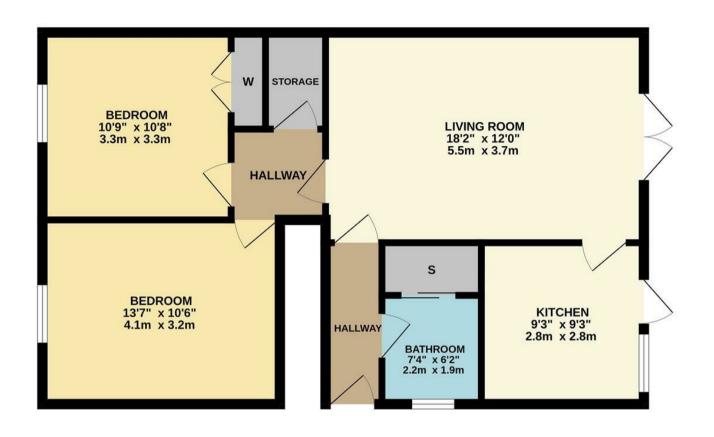

## GROUND FLOOR 785 sq.ft. (72.9 sq.m.) approx.

TOTAL FLOOR AREA: 785 sq.ft. (72.9 sq.m.) approx.

Whilst every attempt has been made to ensure the accuracy of the floorplan contained here, measurements of doors, windows, rooms and any other items are approximate and no responsibility is taken for any error, omission or mis-statement. This plan is for illustrative purposes only and should be used as such by any prospective purchaser. The services, systems and appliances shown have not been tested and no guarantee as to their operability or efficiency can be given.