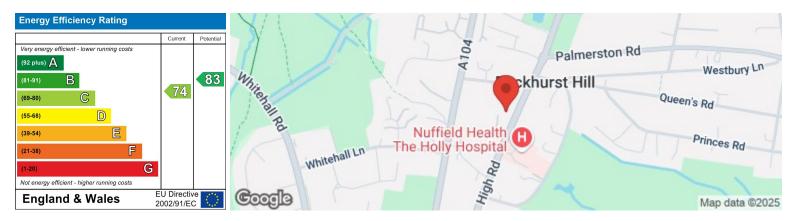

Council: Epping Forest | Council Tax Band: E | Floor Area: 807.30 sq ft

The Agent has not tested any apparatus, equipment, fixtures and fittings or services and so cannot verify that they are in working order or fit for the purpose. A buyer is advised to obtain verification from their solicitor or surveyor.

5 weeks' deposit: £ 2,134

Council Tax band: D

EPC rating: C

Minimum 12 months' let