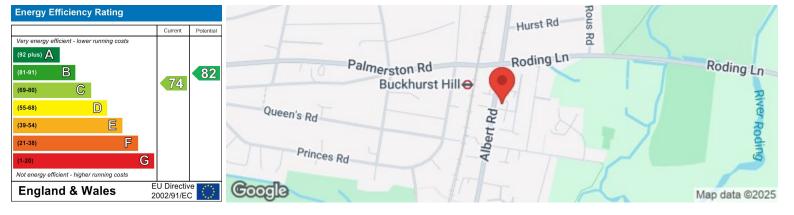

The property is situated on the first floor and is offered unfurnished.

The property is recorded in the EPC as being 61sq m (656sq ft) and a rating: C

5 weeks' deposit: £1,903

Council Tax band: D

EPC rating: C