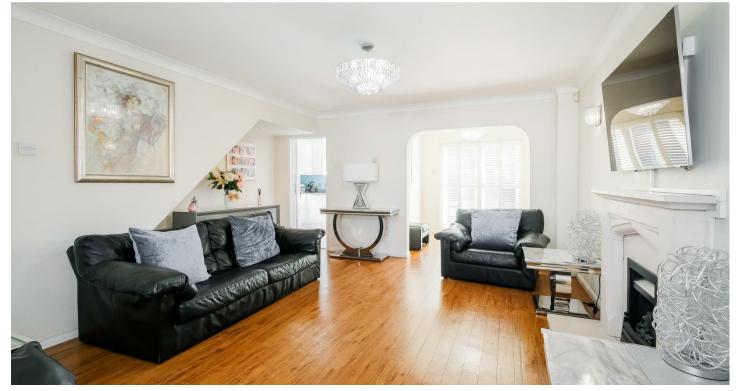

The internal accommodation which spans across 1151sqft, offers ample space throughout and includes a bright and spacious reception which leads into a seprate dining area, features Karndean flooring throughout and double doors out to the well maintained rear garden. The modern fitted kitchen is generous in size, offers plenty of storage and worktop space. From here you have access to a convenient utility room, downstairs WC and integral garage. The first floor comprises of four bedrooms with the master bedroom boasting an en-suite shower room and a family bathroom.