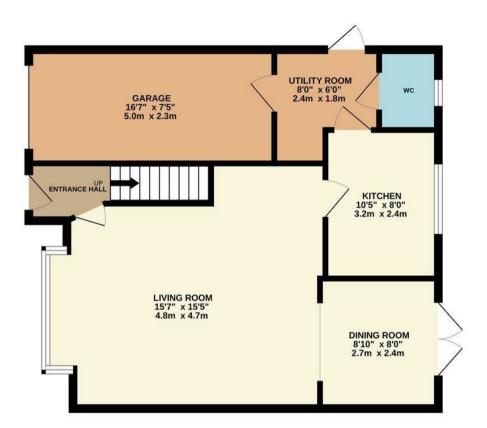

The internal accommodation which spans across 1151sqft, offers ample space throughout and includes a bright and spacious reception which leads into a seprate dining area, features Karndean flooring throughout and double doors out to the well maintained rear garden. The modern fitted kitchen is generous in size, offers plenty of storage and worktop space. From here you have access to a convenient utility room, downstairs WC and integral garage. The first floor comprises of four bedrooms with the master bedroom boasting an en-suite shower room and a family bathroom.

TOTAL FLOOR AREA: 1151sq.ft. (106.9 sq.m.) approx.

Whilst every attempt has been made to ensure the accuracy of the floorplan contained here, measurements of doors, windows, rooms and any other items are approximate and no responsibility is taken for any error, omission or mis-statement. This plan is for illustrative purposes only and should be used as such by any prospective purchaser. The services, systems and appliances shown have not been tested and no guarantee as to their operability or efficiency can be given.