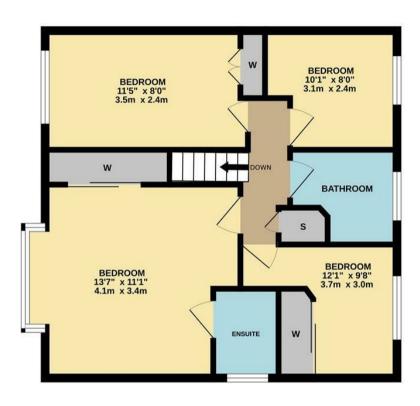

The internal accommodation which spans across 1151sqft, offers ample space throughout and includes a bright and spacious reception which leads into a seprate dining area, features Karndean flooring throughout and double doors out to the well maintained rear garden. The modern fitted kitchen is generous in size, offers plenty of storage and worktop space. From here you have access to a convenient utility room, downstairs WC and integral garage. The first floor comprises of four bedrooms with the master bedroom boasting an en-suite shower room and a family bathroom.

TOTAL FLOOR AREA: 1151sq.ft. (106.9 sq.m.) approx.

Whilst every attempt has been made to ensure the accuracy of the floorplan contained here, measurements of doors, windows, rooms and any other items are approximate and no responsibility is taken for any error, omission or mis-statement. This plan is for illustrative purposes only and should be used as such by any prospective purchaser. The services, systems and appliances shown have not been tested and no guarantee as to their operability or efficiency can be given.