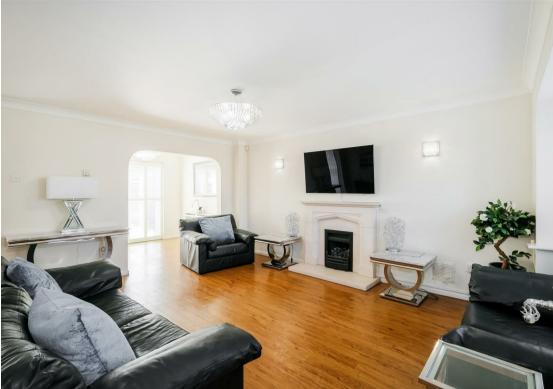

The internal accommodation which spans across 1151sqft, offers ample space throughout and includes a bright and spacious reception which leads into a seprate dining area, features Karndean flooring throughout and double doors out to the well maintained rear garden. The modern fitted kitchen is generous in size, offers plenty of storage and worktop space. From here you have access to a convenient utility room, downstairs WC and integral garage. The first floor comprises of four bedrooms with the master bedroom boasting an en-suite shower room and a family bathroom.