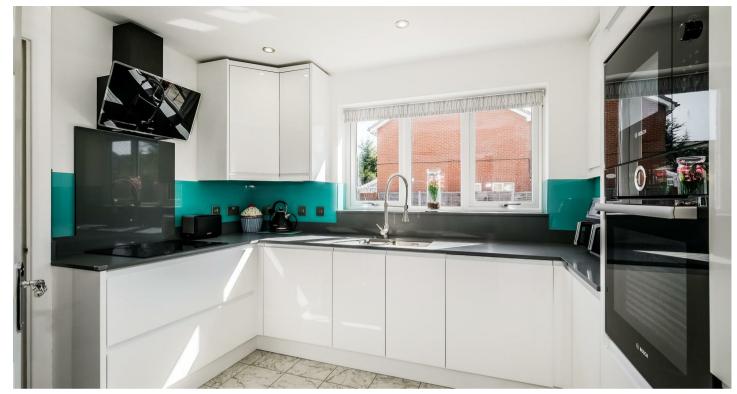

The internal accommodation which spans across 1151sqft, offers ample space throughout and includes a bright and spacious reception which leads into a seprate dining area, features Karndean flooring throughout and double doors out to the well maintained rear garden. The modern fitted kitchen is generous in size, offers plenty of storage and worktop space. From here you have access to a convenient utility room, downstairs WC and integral garage. The first floor comprises of four bedrooms with the master bedroom boasting an en-suite shower room and a family bathroom.