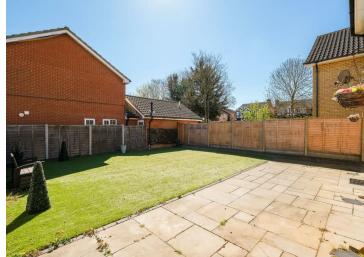

The internal accommodation which spans across 1151sqft, offers ample space throughout and includes a bright and spacious reception which leads into a seprate dining area, features Karndean flooring throughout and double doors out to the well maintained rear garden. The modern fitted kitchen is generous in size, offers plenty of storage and worktop space. From here you have access to a convenient utility room, downstairs WC and integral garage. The first floor comprises of four bedrooms with the master bedroom boasting an en-suite shower room and a family bathroom.

Further benefits include off street parking for two cars and is being offered with no onward chain.

- Deatched Family Home
- Off Street Parking
- Modern Fitted Kitchen
- Utility Room
- Downstairs WC

- Four Bedrooms
- Spacious Reception Room
- Chain Free
- En Suite to Master Bedroom
- Integral Garage