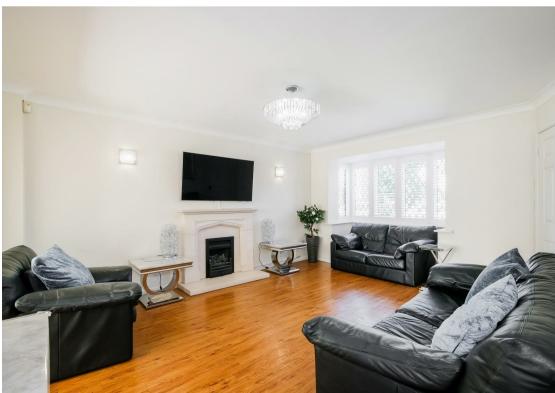

The internal accommodation which spans across 1151sqft, offers ample space throughout and includes a bright and spacious reception which leads into a seprate dining area, features Karndean flooring throughout and double doors out to the well maintained rear garden. The modern fitted kitchen is generous in size, offers plenty of storage and worktop space. From here you have access to a convenient utility room, downstairs WC and integral garage. The first floor comprises of four bedrooms with the master bedroom boasting an en-suite shower room and a family bathroom.