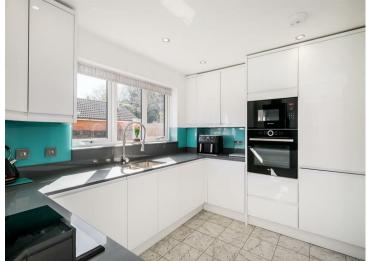

The internal accommodation which spans across 1151sqft, offers ample space throughout and includes a bright and spacious reception which leads into a seprate dining area, features Karndean flooring throughout and double doors out to the well maintained rear garden. The modern fitted kitchen is generous in size, offers plenty of storage and worktop space. From here you have access to a convenient utility room, downstairs WC and integral garage. The first floor comprises of four bedrooms with the master bedroom boasting an en-suite shower room and a family bathroom.