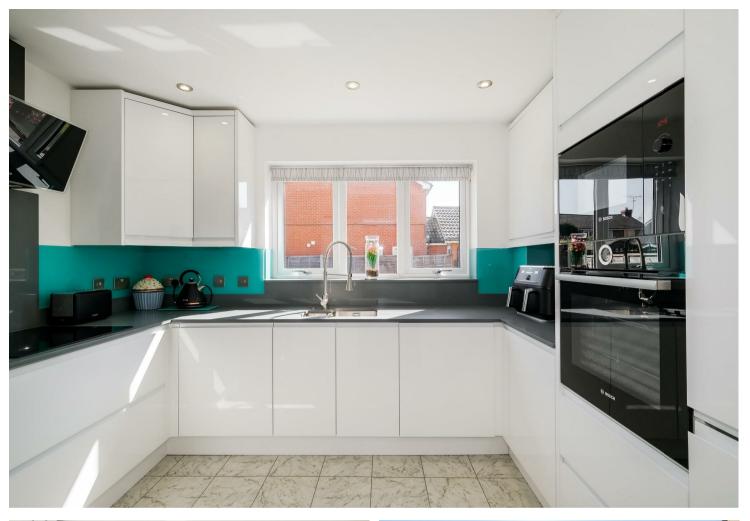

The internal accommodation which spans across 1151sqft, offers ample space throughout and includes a bright and spacious reception which leads into a seprate dining area, features Karndean flooring throughout and double doors out to the well maintained rear garden. The modern fitted kitchen is generous in size, offers plenty of storage and worktop space. From here you have access to a convenient utility room, downstairs WC and integral garage. The first floor comprises of four bedrooms with the master bedroom boasting an en-suite shower room and a family bathroom.