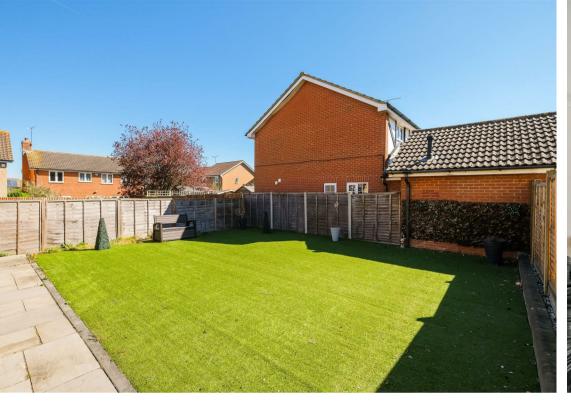

The internal accommodation which spans across 1151sqft, offers ample space throughout and includes a bright and spacious reception which leads into a seprate dining area, features Karndean flooring throughout and double doors out to the well maintained rear garden. The modern fitted kitchen is generous in size, offers plenty of storage and worktop space. From here you have access to a convenient utility room, downstairs WC and integral garage. The first floor comprises of four bedrooms with the master bedroom boasting an en-suite shower room and a family bathroom.