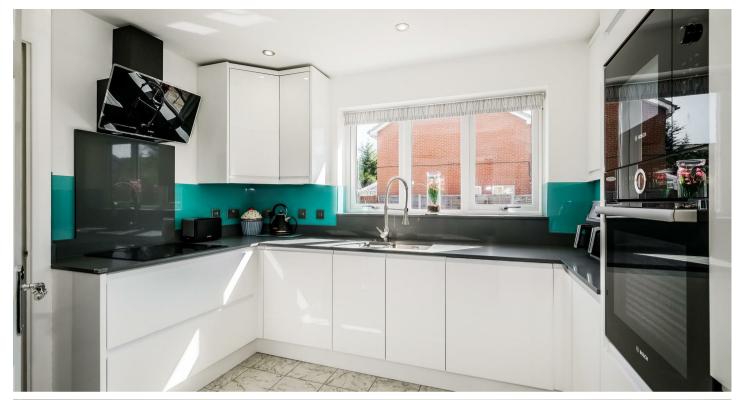

The internal accommodation which spans across 1151sqft, offers ample space throughout and includes a bright and spacious reception which leads into a seprate dining area, features Karndean flooring throughout and double doors out to the well maintained rear garden. The modern fitted kitchen is generous in size, offers plenty of storage and worktop space. From here you have access to a convenient utility room, downstairs WC and integral garage. The first floor comprises of four bedrooms with the master bedroom boasting an en-suite shower room and a family bathroom.