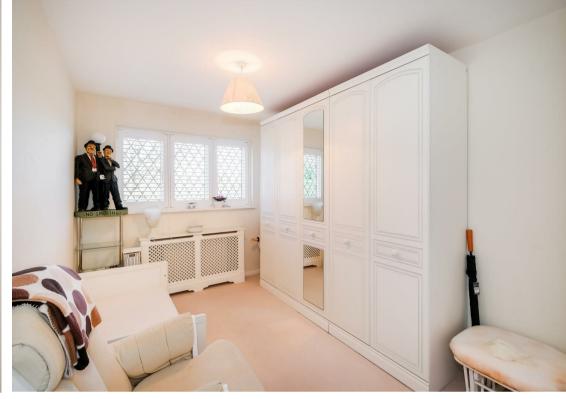

The internal accommodation which spans across 1151sqft, offers ample space throughout and includes a bright and spacious reception which leads into a seprate dining area, features Karndean flooring throughout and double doors out to the well maintained rear garden. The modern fitted kitchen is generous in size, offers plenty of storage and worktop space. From here you have access to a convenient utility room, downstairs WC and integral garage. The first floor comprises of four bedrooms with the master bedroom boasting an en-suite shower room and a family bathroom.