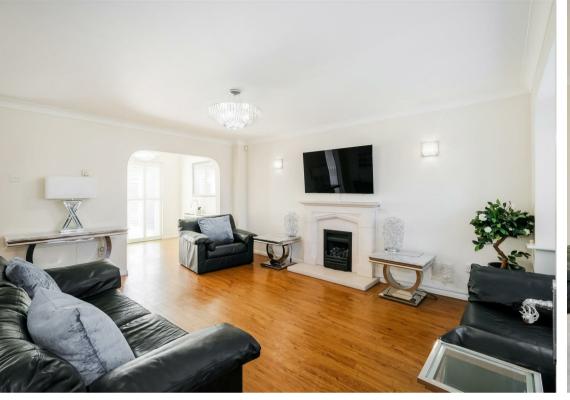

The internal accommodation which spans across 1151sqft, offers ample space throughout and includes a bright and spacious reception which leads into a seprate dining area, features Karndean flooring throughout and double doors out to the well maintained rear garden. The modern fitted kitchen is generous in size, offers plenty of storage and worktop space. From here you have access to a convenient utility room, downstairs WC and integral garage. The first floor comprises of four bedrooms with the master bedroom boasting an en-suite shower room and a family bathroom.