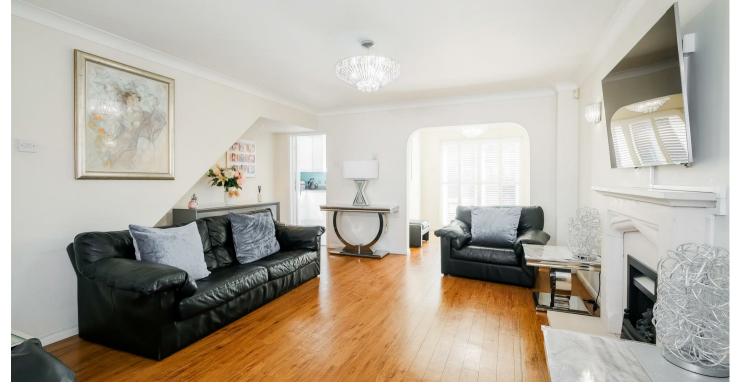

The internal accommodation which spans across 1151sqft, offers ample space throughout and includes a bright and spacious reception which leads into a seprate dining area, features Karndean flooring throughout and double doors out to the well maintained rear garden. The modern fitted kitchen is generous in size, offers plenty of storage and worktop space. From here you have access to a convenient utility room, downstairs WC and integral garage. The first floor comprises of four bedrooms with the master bedroom boasting an en-suite shower room and a family bathroom.