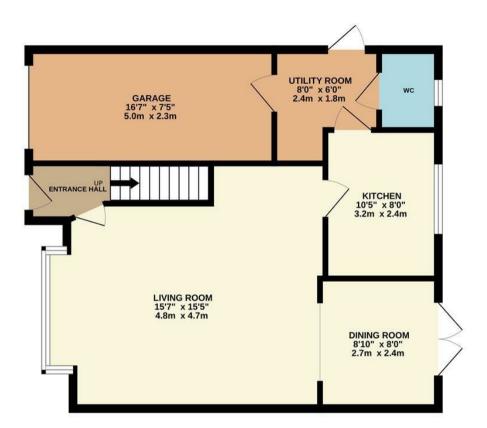

TOTAL FLOOR AREA: 1151sq.ft. (106.9 sq.m.) approx.

Whilst every attempt has been made to ensure the accuracy of the floorplan contained here, measurements of doors, windows, rooms and any other items are approximate and no responsibility is taken for any error, omission or mis-statement. This plan is for illustrative purposes only and should be used as such by any prospective purchaser. The services, systems and appliances shown have not been tested and no guarantee as to their operability or efficiency can be given.

Made with Metropix ©2025

Email buckhursthill@churchill-estates.co.uk

To view call **0208 504 2222** 