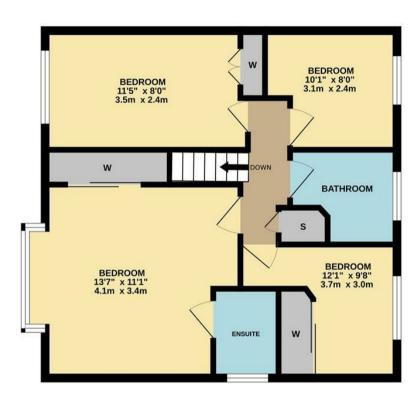

TOTAL FLOOR AREA: 1151sq.ft. (106.9 sq.m.) approx.

Whilst every attempt has been made to ensure the accuracy of the floorplan contained here, measurements of doors, windows, rooms and any other items are approximate and no responsibility is taken for any error, omission or mis-statement. This plan is for illustrative purposes only and should be used as such by any prospective purchaser. The services, systems and appliances shown have not been tested and no guarantee as to their operability or efficiency can be given.

Made with Metropix ©2025

Email buckhursthill@churchill-estates.co.uk

To view call **0208 504 2222** 