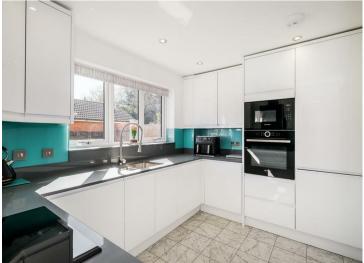

The internal accommodation which spans across 1151sqft, offers ample space throughout and includes a bright and spacious reception which leads into a seprate dining area, features Karndean flooring throughout and double doors out to the well maintained rear garden. The modern fitted kitchen is generous in size, offers plenty of storage and worktop space. From here you have access to a convenient utility room, downstairs WC and integral garage. The first floor comprises of four bedrooms with the master bedroom boasting an en-suite shower room and a family bathroom.