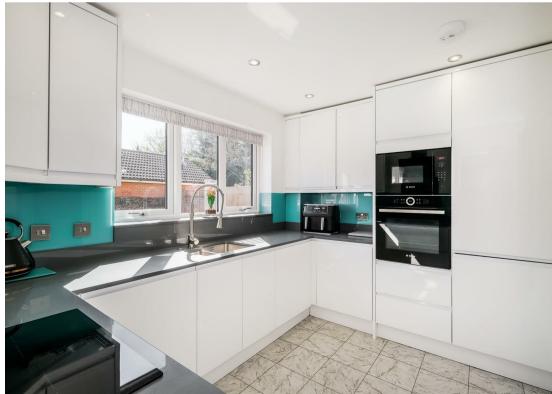

The internal accommodation which spans across 1151sqft, offers ample space throughout and includes a bright and spacious reception which leads into a seprate dining area, features Karndean flooring throughout and double doors out to the well maintained rear garden. The modern fitted kitchen is generous in size, offers plenty of storage and worktop space. From here you have access to a convenient utility room, downstairs WC and integral garage. The first floor comprises of four bedrooms with the master bedroom boasting an en-suite shower room and a family bathroom.