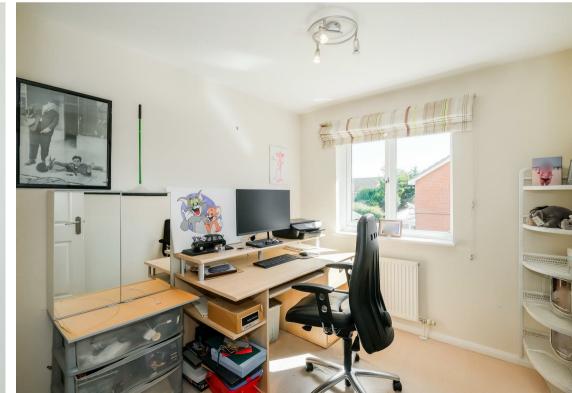

The internal accommodation which spans across 1151sqft, offers ample space throughout and includes a bright and spacious reception which leads into a seprate dining area, features Karndean flooring throughout and double doors out to the well maintained rear garden. The modern fitted kitchen is generous in size, offers plenty of storage and worktop space. From here you have access to a convenient utility room, downstairs WC and integral garage. The first floor comprises of four bedrooms with the master bedroom boasting an en-suite shower room and a family bathroom.