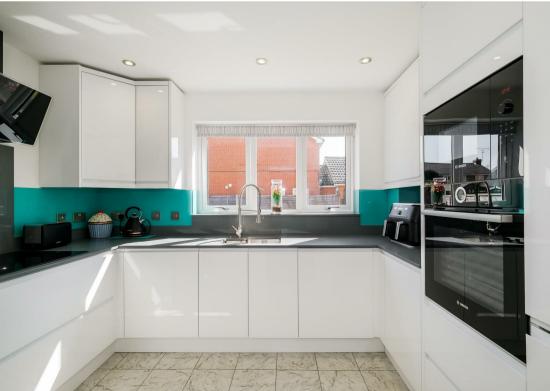

The internal accommodation which spans across 1151sqft, offers ample space throughout and includes a bright and spacious reception which leads into a seprate dining area, features Karndean flooring throughout and double doors out to the well maintained rear garden. The modern fitted kitchen is generous in size, offers plenty of storage and worktop space. From here you have access to a convenient utility room, downstairs WC and integral garage. The first floor comprises of four bedrooms with the master bedroom boasting an en-suite shower room and a family bathroom.