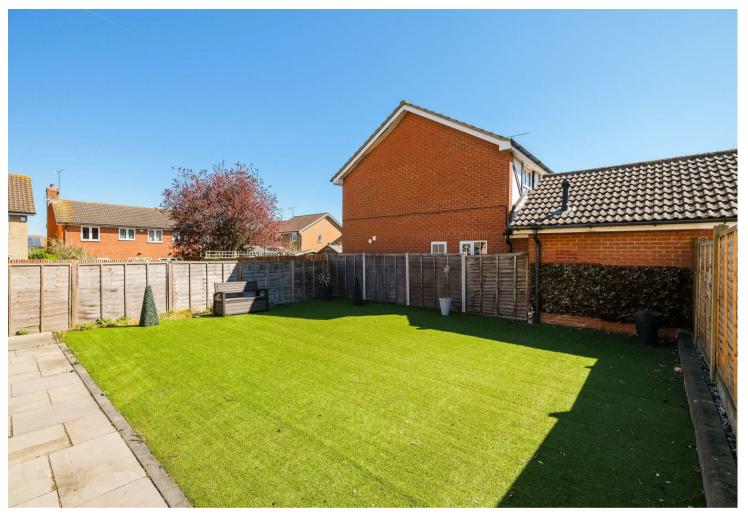

The internal accommodation which spans across 1151sqft, offers ample space throughout and includes a bright and spacious reception which leads into a seprate dining area, features Karndean flooring throughout and double doors out to the well maintained rear garden. The modern fitted kitchen is generous in size, offers plenty of storage and worktop space. From here you have access to a convenient utility room, downstairs WC and integral garage. The first floor comprises of four bedrooms with the master bedroom boasting an en-suite shower room and a family bathroom.