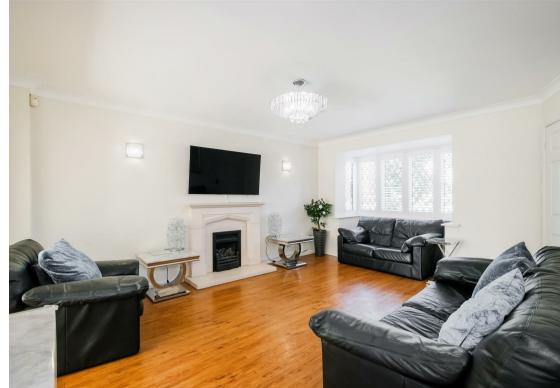

The internal accommodation which spans across 1151sqft, offers ample space throughout and includes a bright and spacious reception which leads into a seprate dining area, features Karndean flooring throughout and double doors out to the well maintained rear garden. The modern fitted kitchen is generous in size, offers plenty of storage and worktop space. From here you have access to a convenient utility room, downstairs WC and integral garage. The first floor comprises of four bedrooms with the master bedroom boasting an en-suite shower room and a family bathroom.