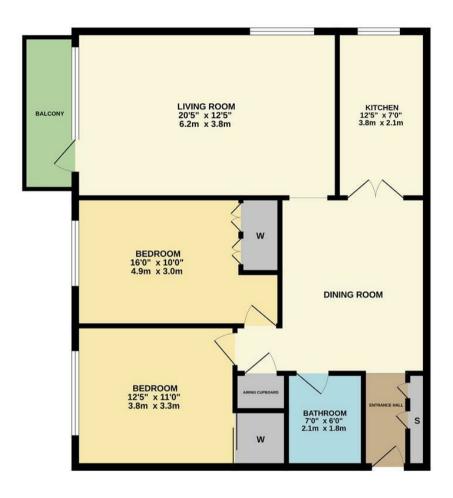

## FIRST FLOOR 936 sq.ft. (87.0 sq.m.) approx.

TOTAL FLOOR AREA : 936 sq.ft (87.0 sq. m) approx.

Whist every attempt has been made to ensure the accuracy of the Broughes contained hee, measurements of doors, wholeves, rooms and any other terms are approximate and no responsibility in staken for any error consists on or mis-stakeners. This plan is to in flustrative purposes only and should be used as such by any prospective purchase. The services, systems and appliances shown have not been lested and no guarantee as to form the services are some contained to the services are to the services. The services is the services are shown to the services are some contained to the services are services.