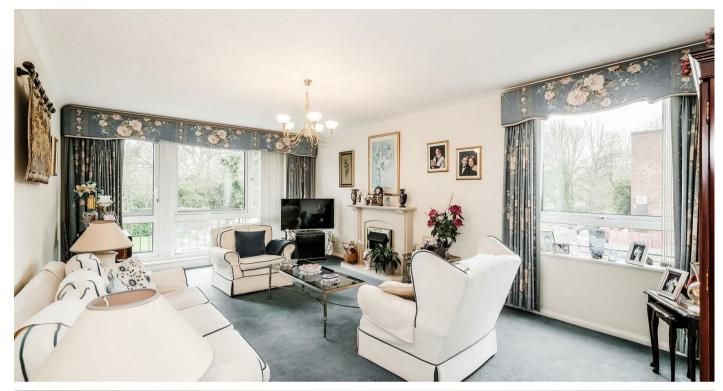

Bathrooms: 1

Nestled in the desirable location of The Green, Palmerston Road, Buckhurst Hill, this charming first-floor apartment offers a delightful blend of comfort and convenience. Spanning approximately 936 square feet, the property features two generously sized double bedrooms, each thoughtfully designed with ample wardrobe space. As you enter, you are welcomed by a spacious dining hall that leads to a bright and airy living room, enhanced by dual aspect windows that flood the space with natural light. The wellappointed kitchen boasts plentiful cupboard and worktop space. The family bathroom is conveniently located. One of the standout features of this apartment is the lovely balcony area, which overlooks the beautifully maintained communal gardens, providing a serene outdoor space to relax and unwind. The Green development is well-regarded for its secure, gated residents' parking, adding an extra layer of convenience and peace of mind. Situated just a 14-minute walk from Buckhurst Hill Central Line station, this property offers excellent transport links, making it easy to commute to nearby towns. Additionally, a variety of local amenities are right on your doorstep, and the picturesque Epping Forest is within close proximity, perfect for outdoor enthusiasts. Further benefits include a share of the freehold with an impressive 961-year lease, a reasonable service charge of £1,992 which include water rates, two separate storage units, a garage en bloc, and the comfort of electric underfloor heating. This apartment is an ideal choice for those seeking a