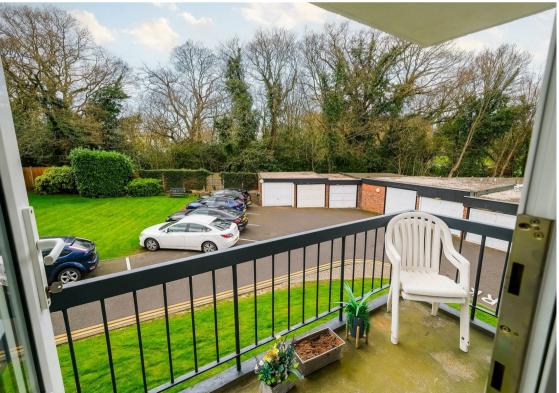

Bathrooms: 1

Nestled in the desirable location of The Green, Palmerston Road, Buckhurst Hill, this charming first-floor apartment offers a delightful blend of comfort and convenience. Spanning approximately 936 square feet, the property features two generously sized double bedrooms, each thoughtfully designed with ample wardrobe space. As you enter, you are welcomed by a spacious dining hall that leads to a bright and airy living room, enhanced by dual aspect windows that flood the space with natural light. The wellappointed kitchen boasts plentiful cupboard and worktop space. The family bathroom is conveniently located. One of the standout features of this apartment is the lovely balcony area, which overlooks the beautifully maintained communal gardens, providing a serene outdoor space to relax and unwind. The Green development is well-regarded for its secure, gated residents' parking, adding an extra layer of convenience and peace of mind. Situated just a 14-minute walk from Buckhurst Hill Central Line station, this property offers excellent transport links, making it easy to commute to nearby towns. Additionally, a variety of local amenities are right on your doorstep, and the picturesque Epping Forest is within close proximity, perfect for outdoor enthusiasts. Further benefits include a share of the freehold with an impressive 961-year lease, a reasonable service charge of £1,992 which include water rates, two separate storage units, a garage en bloc, and the comfort of electric underfloor heating. This apartment is an ideal choice for those seeking a