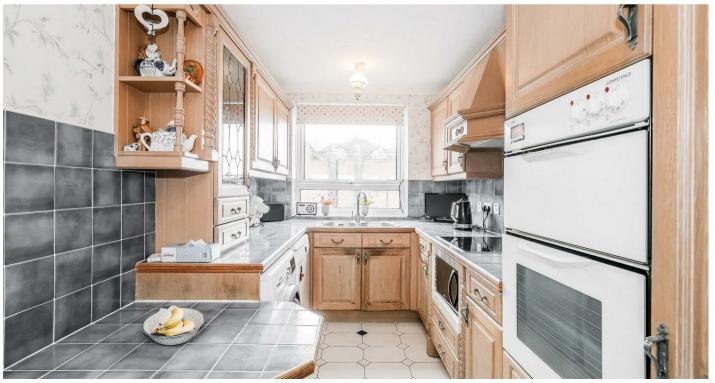

Bathrooms: 1

Nestled in the desirable location of The Green, Palmerston Road, Buckhurst Hill, this charming first-floor apartment offers a delightful blend of comfort and convenience. Spanning approximately 936 square feet, the property features two generously sized double bedrooms, each thoughtfully designed with ample wardrobe space. As you enter, you are welcomed by a spacious dining hall that leads to a bright and airy living room, enhanced by dual aspect windows that flood the space with natural light. The wellappointed kitchen boasts plentiful cupboard and worktop space. The family bathroom is conveniently located. One of the standout features of this apartment is the lovely balcony area, which overlooks the beautifully maintained communal gardens, providing a serene outdoor space to relax and unwind. The Green development is well-regarded for its secure, gated residents' parking, adding an extra layer of convenience and peace of mind. Situated just a 14-minute walk from Buckhurst Hill Central Line station, this property offers excellent transport links, making it easy to commute to nearby towns. Additionally, a variety of local amenities are right on your doorstep, and the picturesque Epping Forest is within close proximity, perfect for outdoor enthusiasts. Further benefits include a share of the freehold with an impressive 961-year lease, a reasonable service charge of £1,992 which include water rates, two separate storage units, a garage en bloc, and the comfort of electric underfloor heating. This apartment is an ideal choice for those seeking a