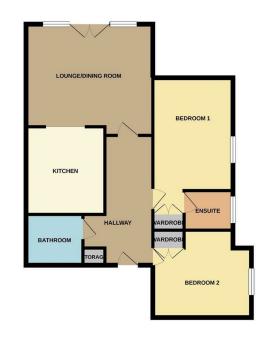

CROLIND EL OOE

Whilst every attempt has been made to ensure the accuracy of the floorplan contained here, measurement of doors, windows, norms and any other items are approximate and no responsibility is taken for any error onissistion on in-steament. This plans is or illustrative purposes only and should be used as such by any prospective purchaser. The services, systems and appliances shown have not been itseled and no guarante.

Council: Epping Forest | Council Tax Band: E | Floor Area: 678.00 sq ft

The Agent has not tested any apparatus ,equipment, fixtures and fittings or services and so cannot verify that they are in working order or fit for the purpose. A buyer is advised to obtain verification from their solicitor or surveyor.