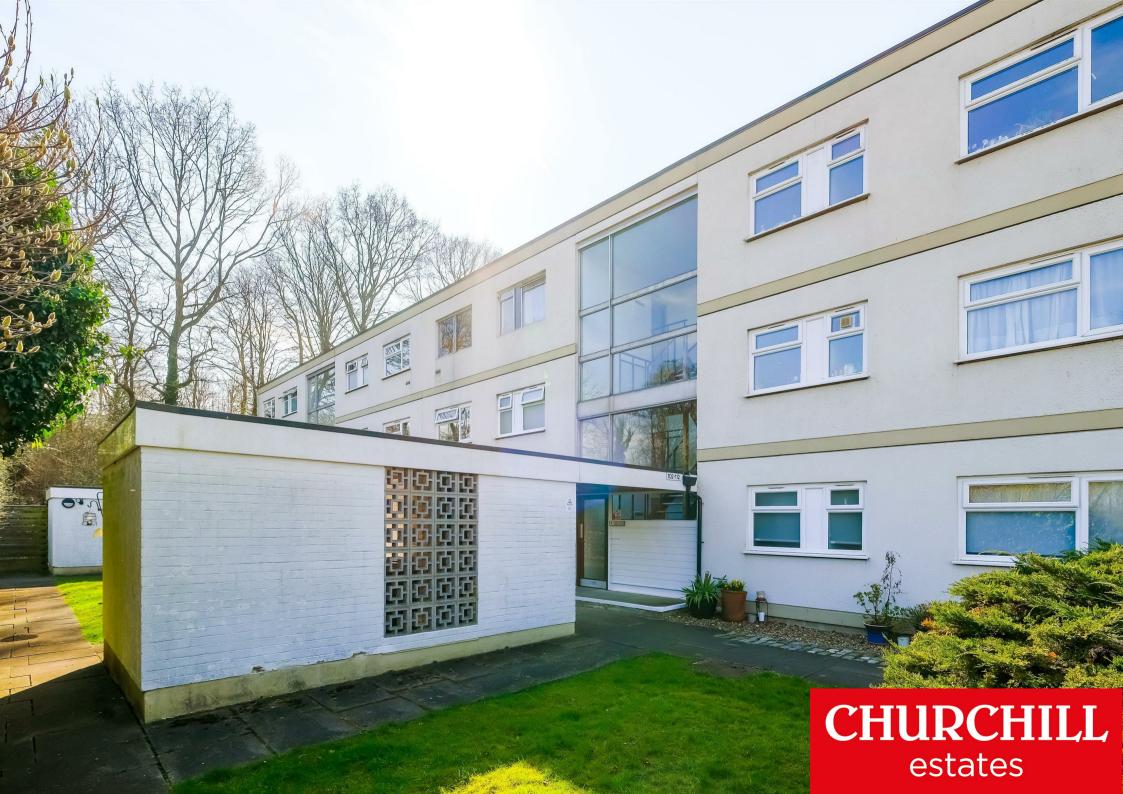

## Hornbeam Road, Buckhurst Hill

£225,000

Tenure: Leasehold - Share of Freehold

Floor Area: 505.59 sq ft

Local Authority : Epping Forest

Council Tax Band: B

Bedrooms: 1

Receptions: 1

Bathrooms: 1

Guide Price £225,000 - £250,000

Churchill estates are pleased to offer with NO ONWARD CHAIN this GROUND FLOOR one bedroom apartment located just a short walk to both Roding Valley & Buckhurst Hill Central Line Stations. Offering an abundance of space throughout, the property comprises of a generous living/dining room, bathroom, spacious kitchen and double bedroom.