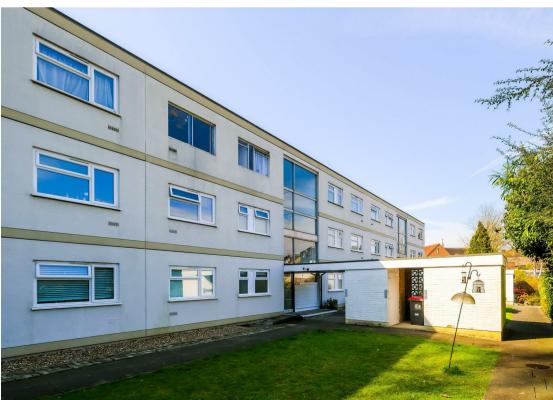

## Hornbeam Road, Buckhurst Hill

£225,000

Tenure: Leasehold - Share of Freehold

Floor Area: 505.59 sq ft

Local Authority : Epping Forest

Council Tax Band: B

Bedrooms: 1

Receptions: 1

Bathrooms: 1

Guide Price £225,000 - £250,000

Churchill estates are pleased to offer with NO ONWARD CHAIN this GROUND FLOOR one bedroom apartment located just a short walk to both Roding Valley & Buckhurst Hill Central Line Stations. Offering an abundance of space throughout, the property comprises of a generous living/dining room, bathroom, spacious kitchen and double bedroom.