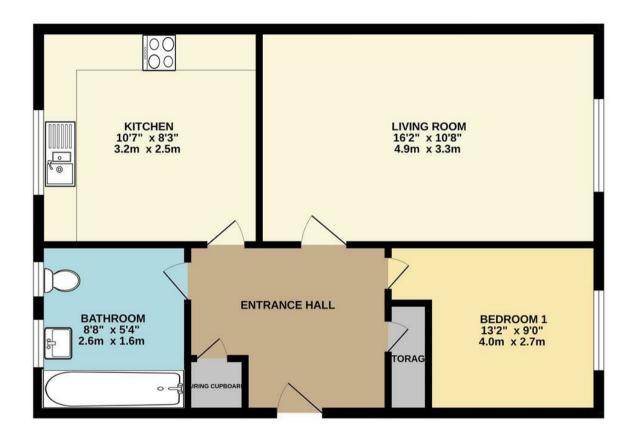

## GROUND FLOOR 0 sq.ft. (0.0 sq.m.) approx.

Whilst every attempt has been made to ensure the accuracy of the floorplan contained here, measurements of doors, windrose, norms and any other terms are approximate and no responsibility is taken for any recommission or mis-statement. This plan is for illustratine purposes only and should be used as such by any prospective purchaser. The services, systems and appliances shown have not been tested and no guarantee as to their operability or efficiency can be given.