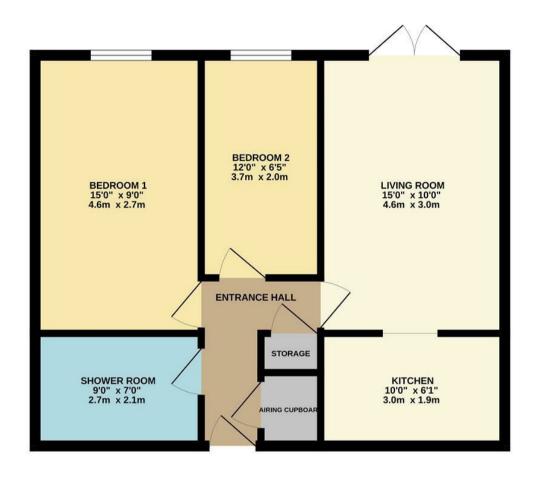

## LOWER GROUND FLOOR 559 sq.ft. (51.9 sq.m.) approx.

TOTAL FLOOR AREA: 559sq.ft. (51.9 sq.m.) approx

Whilst every attempt has been made to ensure the accuracy of the floorplan contained here, measurements of doors, windows, rooms and any other term are approximate and no responsibility is taken for any error, prospective purchaser. The services, systems and applicances shown have not been rested and no guarantee as to their operability or efficiency can be given.