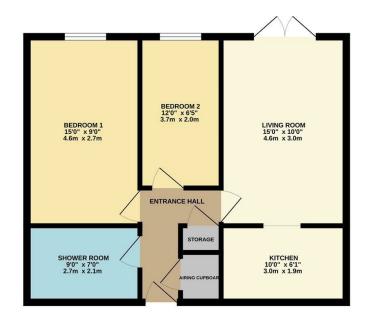

LOWER GROUND FLOOR 559 sq.ft. (51.9 sq.m.) approx.

Leasehold: 57 Years

Remaining EPC: C

Council Tax Band: D Service Charge: £2976pa

Ground Rent: £90

The Agent has not tested any apparatus ,equipment, fixtures and fittings or services and so cannot verify that they are in working order or fit for the purpose. A buyer is advised to obtain verification from their solicitor or surveyor.