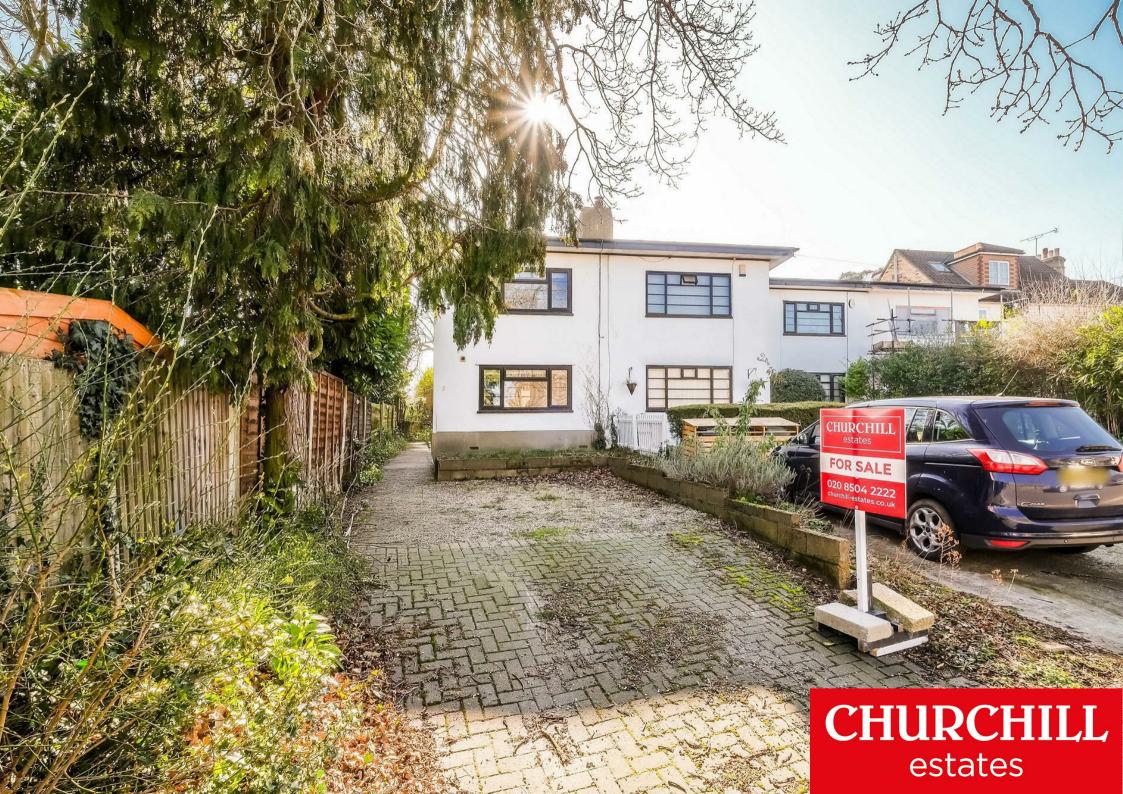

## Westbury Lane, Buckhurst Hill

Located in the heart of Buckhurst Hill. this charming semi-detached home presents an excellent opportunity for families and professionals alike. The property boasts a well-thought-out layout that maximizes both space and comfort. Upon entering, you are greeted by two inviting reception rooms. The front living room offers a warm and welcoming atmosphere, while the family room at the rear provides a delightful view of the expansive garden, perfect for relaxation or entertaining. The ground floor also features a fully fitted kitchen, a family bathroom and convenient storage options, including a cupboard in the hallway and under the stairs. The first floor comprises three generously sized bedrooms, each offering ample space for personalization and comfort. Externally, the property benefits from offstreet parking at the front, providing ease and convenience. The southerly facing rear garden is a standout feature, measuring approximately 100 feet, offering a private outdoor sanctuary for gardening, play, or simply enjoying the fresh air. Situated on a guiet residential one-way street, this home is just a five-minute walk from Buckhurst Hill Central Line station, ensuring excellent transport links for commuting. An array of local amenities is also within easy reach, alongside highly rated schools, making this location particularly appealing for families. Furthermore, with good vehicular access to nearby towns and motorways, this property is perfectly positioned for modern living. This delightful home is being offered on a chainfree basis, making it an ideal choice for those looking to move in with ease. Don't miss the chance to make this lovely property your own.

- CHAIN FREE
- SIDE ACCESS
- THREE BEDROOMS
- AMENITIES MOMENTS AWAY

- OFF STREET PARKING
- SOUTHERLY FACING REAR GARDEN
- 5 MINUTE WALK TO BUCKHURST HILL CENTRAL LINE
- HIGHLY RATED SCHOOLS NEARBY

GROUND FLOOR 570 sq.ft. (53.0 sq.m.) approx. 1ST FLOOR 406 sq.ft. (37.7 sq.m.) approx.