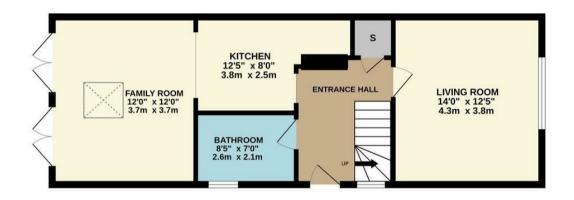

- CHAIN FREE
- SIDE ACCESS
- THREE BEDROOMS
- AMENITIES MOMENTS AWAY

- OFF STREET PARKING
- SOUTHERLY FACING REAR GARDEN
- 5 MINUTE WALK TO BUCKHURST HILL CENTRAL LINE
- HIGHLY RATED SCHOOLS NEARBY

GROUND FLOOR 570 sq.ft. (53.0 sq.m.) approx. 1ST FLOOR 406 sq.ft. (37.7 sq.m.) approx.

TOTAL FLOOR AREA: 925sq.ft. (85.9 sq.m.) approx.

Whilst every attempt has been made to ensure the accuracy of the floorplan contained here, measurements of doors, windows, rooms and any other items are approximate and no responsibility is taken for any error, omission or mis-statement. This plan is for illustrative purposes only and should be used as such by any prospective purchaser. The services, systems and appliances shown have not been tested and no guarantee as to their operability or efficiency can be given.