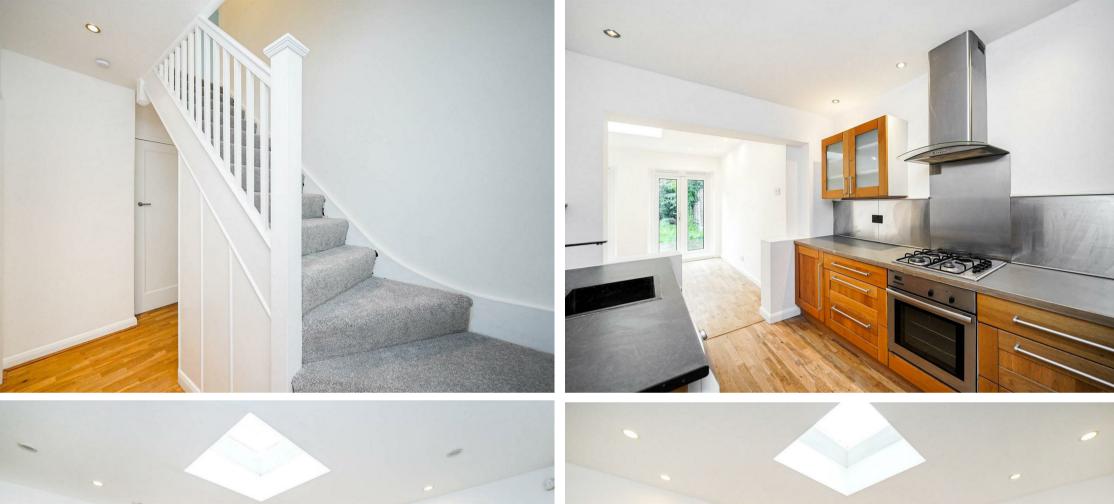

Located in the heart of Buckhurst Hill. this charming semi-detached home presents an excellent opportunity for families and professionals alike. The property boasts a well-thought-out layout that maximizes both space and comfort. Upon entering, you are greeted by two inviting reception rooms. The front living room offers a warm and welcoming atmosphere, while the family room at the rear provides a delightful view of the expansive garden, perfect for relaxation or entertaining. The ground floor also features a fully fitted kitchen, a family bathroom and convenient storage options, including a cupboard in the hallway and under the stairs. The first floor comprises three generously sized bedrooms, each offering ample space for personalization and comfort. Externally, the property benefits from offstreet parking at the front, providing ease and convenience. The southerly facing rear garden is a standout feature, measuring approximately 100 feet, offering a private outdoor sanctuary for gardening, play, or simply enjoying the fresh air. Situated on a guiet residential one-way street, this home is just a five-minute walk from Buckhurst Hill Central Line station, ensuring excellent transport links for commuting. An array of local amenities is also within easy reach, alongside highly rated schools, making this location particularly appealing for families. Furthermore, with good vehicular access to nearby towns and motorways, this property is perfectly positioned for modern living. This delightful home is being offered on a chainfree basis, making it an ideal choice for those looking to move in with ease. Don't miss the chance to make this lovely property your own.