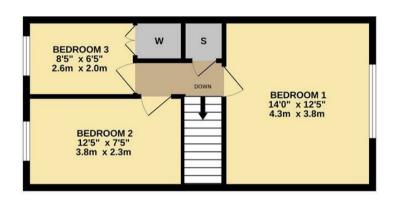

Located in the heart of Buckhurst Hill. this charming semi-detached home presents an excellent opportunity for families and professionals alike. The property boasts a well-thought-out layout that maximizes both space and comfort. Upon entering, you are greeted by two inviting reception rooms. The front living room offers a warm and welcoming atmosphere, while the family room at the rear provides a delightful view of the expansive garden, perfect for relaxation or entertaining. The ground floor also features a fully fitted kitchen, a family bathroom and convenient storage options, including a cupboard in the hallway and under the stairs. The first floor comprises three generously sized bedrooms, each offering ample space for personalization and comfort. Externally, the property benefits from offstreet parking at the front, providing ease and convenience. The southerly facing rear garden is a standout feature, measuring approximately 100 feet, offering a private outdoor sanctuary for gardening, play, or simply enjoying the fresh air. Situated on a guiet residential one-way street, this home is just a five-minute walk from Buckhurst Hill Central Line station, ensuring excellent transport links for commuting. An array of local amenities is also within easy reach, alongside highly rated schools, making this location particularly appealing for families. Furthermore, with good vehicular access to nearby towns and motorways, this property is perfectly positioned for modern living. This delightful home is being offered on a chainfree basis, making it an ideal choice for those looking to move in with ease. Don't miss the chance to make this lovely property your own.

- CHAIN FREE
- SIDE ACCESS
- THREE BEDROOMS
- AMENITIES MOMENTS AWAY

- OFF STREET PARKING
- SOUTHERLY FACING REAR GARDEN
- 5 MINUTE WALK TO BUCKHURST HILL CENTRAL LINE
- HIGHLY RATED SCHOOLS NEARBY

GROUND FLOOR 570 sq.ft. (53.0 sq.m.) approx. 1ST FLOOR 406 sq.ft. (37.7 sq.m.) approx.

TOTAL FLOOR AREA: 925sq.ft. (85.9 sq.m.) approx.

Whilst every attempt has been made to ensure the accuracy of the floorplan contained here, measurements of doors, windows, rooms and any other items are approximate and no responsibility is taken for any error, omission or mis-statement. This plan is for illustrative purposes only and should be used as such by any prospective purchaser. The services, systems and appliances shown have not been tested and no guarantee as to their operability or efficiency can be given.