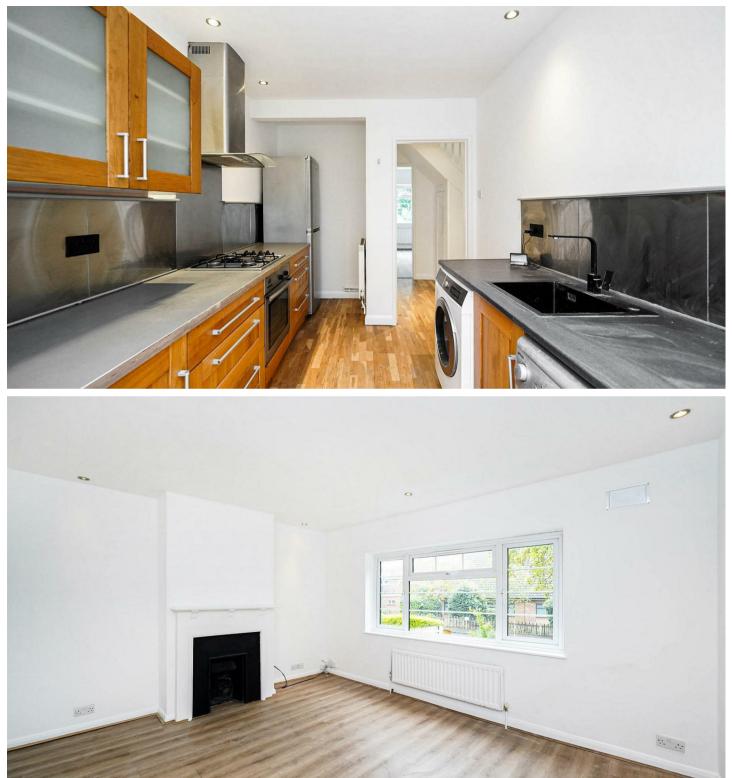

£725,000 - £750,000 Located in the heart of Buckhurst Hill, this charming semi-detached home presents an excellent opportunity for families and professionals alike. The property boasts a well-thought-out layout that maximizes both space and comfort. Upon entering, you are greeted by two inviting reception rooms. The front living room offers a warm and welcoming atmosphere, while the family room at the rear provides a delightful view of the expansive garden, perfect for relaxation or entertaining. The ground floor also features a fully fitted kitchen, a family bathroom and convenient storage options, including a cupboard in the hallway and under the stairs. The first floor comprises three generously sized bedrooms, each offering ample space for personalization and comfort. Externally, the property benefits from offstreet parking at the front, providing ease and convenience. The southerly facing rear garden is a standout feature, measuring approximately 100 feet, offering a private outdoor sanctuary for gardening, play, or simply enjoying the fresh air. Situated on a quiet residential one-way street, this home is just a five-minute walk from Buckhurst Hill Central Line station, ensuring excellent transport links for commuting. An array of local amenities is also within easy reach, alongside highly rated schools, making this location particularly appealing for families. Furthermore, with good vehicular access to nearby towns and motorways, this property is perfectly positioned for modern living. This delightful home is being offered on a chainfree basis, making it an ideal choice for those