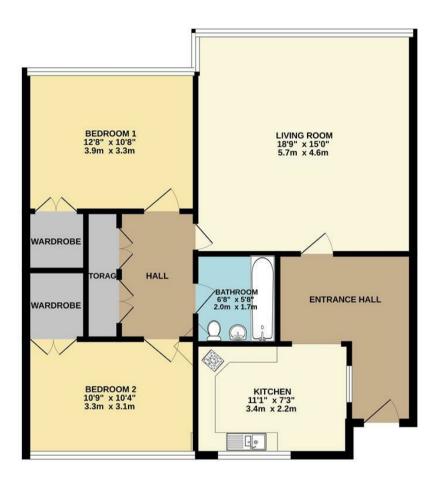

## FIRST FLOOR 797 sq.ft. (74.0 sq.m.) approx.

TOTAL FLOOR AREA: 796sq.ft. (74.0 sq.m.) approx.

Whist every attempt has been made to ensure the accuracy of the floorpish contained here, measurements of doors, windows, rooms and any other items are approximate and no responsibility is taken for any error, ormission or me shadment. The plant is for illustrative propose only and should be used as such by any prospective parchaiser. The sea so to their operating or efficiency can be given been instead and no guarantee.