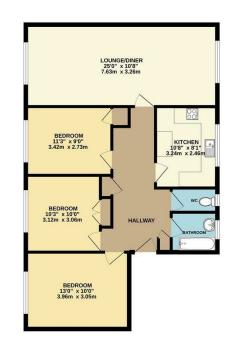

Hornbeam Road, Buckhurst Hill, IG9 6LA £275,000 Leasehold - Share of Freehold

Bedrooms: 3 | Reception Rooms: 1 | Bathrooms: 1

Email: buckhursthill@churchill-estates.co.uk Request a Viewing: **0208 504 2222** 

Nestled in the desirable area of Buckhurst Hill, this charming first-floor flat on Hornbeam Road presents three generously sized double bedrooms, each equipped with fitted storage, this property offers ample space for comfortable living. The spacious lounge and dining area provide a perfect setting for relaxation and entertaining, while the fully fitted kitchen boats plenty of work top surfaces which looks over the communal gardens. The flat benefits from a share of freehold and a long lease of 900+ years, ensuring peace of mind for years to come. Additionally, a garage en bloc and ample parking facilities enhance the convenience of this home. Residents can also enjoy the communal gardens, perfect for unwinding in the fresh air. Location is key, and this property does not disappoint. Situated just 0.2 miles from Roding Valley Station and a mere 0.9 miles from Buckhurst Hill Central Line, commuting to London and beyond is both easy and efficient. The surrounding area is rich in amenities, with shops and services within walking distance. For those who appreciate nature, the nearby fields and the stunning Epping Forest offer a picturesque backdrop for leisurely walks and outdoor activities. Offered chain-free, this flat is ready for you to make it your own. Whether you are looking for a family home or a peaceful retreat, this property is a must-see. Don't miss the chance to secure a delightful living space in a sought-after location.