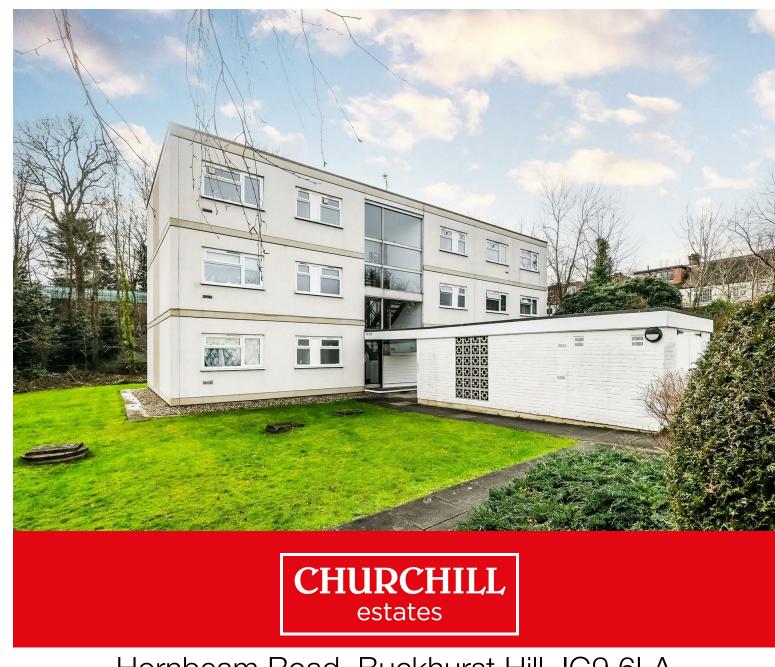

Hornbeam Road, Buckhurst Hill, IG9 6LA £275,000 Leasehold - Share of Freehold

Bedrooms: 3 | Reception Rooms: 1 | Bathrooms: 1

Email: buckhursthill@churchill-estates.co.uk Request a Viewing: **0208 504 2222** 

Nestled in the desirable area of Buckhurst Hill, this charming first-floor flat on Hornbeam Road presents three generously sized double bedrooms, each equipped with fitted storage, this property offers ample space for comfortable living. The spacious lounge and dining area provide a perfect setting for relaxation and entertaining, while the fully fitted kitchen boats plenty of work top surfaces which looks over the communal gardens. The flat benefits from a share of freehold and a long lease of 900+ years, ensuring peace of mind for years to come. Additionally, a garage en bloc and ample parking facilities enhance the convenience of this home. Residents can also enjoy the communal gardens, perfect for unwinding in the fresh air. Location is key, and this property does not disappoint. Situated just 0.2 miles from Roding Valley Station and a mere 0.9 miles from Buckhurst Hill Central Line, commuting to London and beyond is both easy and efficient. The surrounding area is rich in amenities, with shops and services within walking distance. For those who appreciate nature, the nearby fields and the stunning Epping Forest offer a picturesque backdrop for leisurely walks and outdoor activities. Offered chain-free, this flat is ready for you to make it your own. Whether you are looking for a family home or a peaceful retreat, this property is a must-see. Don't miss the chance to secure a delightful living space in a sought-after location.