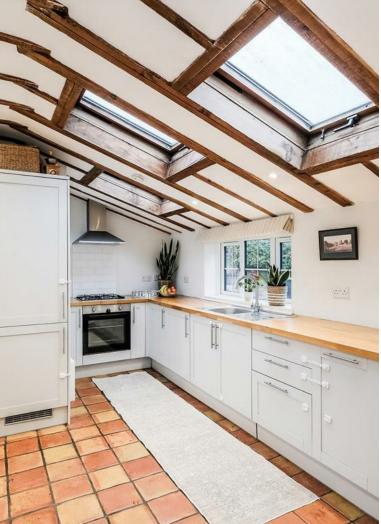

North End, Buckhurst Hill, IG9 5RA Offers Over £500,000 Freehold Bedrooms: 2 | Reception Rooms: 1 | Bathrooms: 1

Email: buckhursthill@churchill-estates.co.uk Request a Viewing: **0208 504 2222** 

This delightful period cottage offers a perfect blend of charm and modern living. The property has been lovingly maintained by its current owners, ensuring a warm and inviting atmosphere throughout. Upon entering, you are greeted by a cosy lounge, complete with a charming log burner that promises to keep you warm during the cooler months. The clever use of space includes convenient storage under the stairs, making it both practical and stylish. The fully fitted shaker-style kitchen is a true highlight, featuring velux windows that flood the area with natural light and provide direct access to the south-facing garden, ideal for enjoying sunny afternoons. The ground floor also houses a well-appointed family bathroom, while the first floor reveals two generously sized bedrooms, both equipped with ample storage solutions to meet your needs. Externally, the property boasts a low-maintenance, south facing rear garden, perfect for those who prefer to spend their time enjoying rather than tending to outdoor spaces. Situated in the sought-after Buckhurst Hill, you will find yourself within easy reach of the vibrant Queens Road, where a variety of amenities await. Public transport options are readily available, and the picturesque Epping Forest is just a short walk away, providing a perfect escape into nature. This charming cottage is an ideal choice for those seeking a comfortable and well-located home in a desirable area.