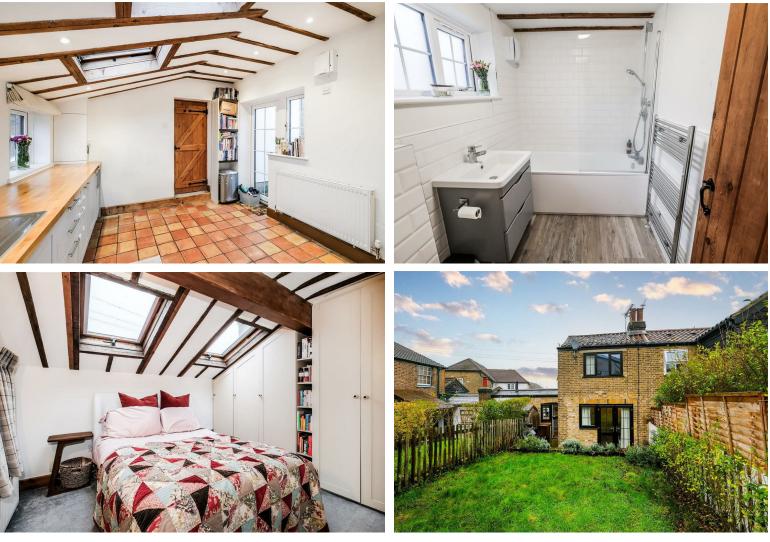

North End, Buckhurst Hill, IG9 5RA Offers Over £500,000 Freehold Bedrooms: 2 | Reception Rooms: 1 | Bathrooms: 1

Email: buckhursthill@churchill-estates.co.uk Request a Viewing: **0208 504 2222** 

This delightful period cottage offers a perfect blend of charm and modern living. The property has been lovingly maintained by its current owners, ensuring a warm and inviting atmosphere throughout. Upon entering, you are greeted by a cosy lounge, complete with a charming log burner that promises to keep you warm during the cooler months. The clever use of space includes convenient storage under the stairs, making it both practical and stylish. The fully fitted shaker-style kitchen is a true highlight, featuring velux windows that flood the area with natural light and provide direct access to the south-facing garden, ideal for enjoying sunny afternoons. The ground floor also houses a well-appointed family bathroom, while the first floor reveals two generously sized bedrooms, both equipped with ample storage solutions to meet your needs. Externally, the property boasts a low-maintenance, south facing rear garden, perfect for those who prefer to spend their time enjoying rather than tending to outdoor spaces. Situated in the sought-after Buckhurst Hill, you will find yourself within easy reach of the vibrant Queens Road, where a variety of amenities await. Public transport options are readily available, and the picturesque Epping Forest is just a short walk away, providing a perfect escape into nature. This charming cottage is an ideal choice for those seeking a comfortable and well-located home in a desirable area.