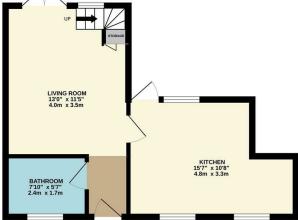

North End, Buckhurst Hill, IG9 5RA Offers Over £500,000 Freehold Bedrooms: 2 | Reception Rooms: 1 | Bathrooms: 1

Email: buckhursthill@churchill-estates.co.uk Request a Viewing: **0208 504 2222** 

This delightful period cottage offers a perfect blend of charm and modern living. The property has been lovingly maintained by its current owners, ensuring a warm and inviting atmosphere throughout. Upon entering, you are greeted by a cosy lounge, complete with a charming log burner that promises to keep you warm during the cooler months. The clever use of space includes convenient storage under the stairs, making it both practical and stylish. The fully fitted shaker-style kitchen is a true highlight, featuring velux windows that flood the area with natural light and provide direct access to the south-facing garden, ideal for enjoying sunny afternoons. The ground floor also houses a well-appointed family bathroom, while the first floor reveals two generously sized bedrooms, both equipped with ample storage solutions to meet your needs. Externally, the property boasts a low-maintenance, south facing rear garden, perfect for those who prefer to spend their time enjoying rather than tending to outdoor spaces. Situated in the sought-after Buckhurst Hill, you will find yourself within easy reach of the vibrant Queens Road, where a variety of amenities await. Public transport options are readily available, and the picturesque Epping Forest is just a short walk away, providing a perfect escape into nature. This charming cottage is an ideal choice for those seeking a comfortable and well-located home in a desirable area.