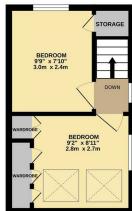

North End, Buckhurst Hill, IG9 5RA Offers Over £500,000 Freehold Bedrooms: 2 | Reception Rooms: 1 | Bathrooms: 1

Email: buckhursthill@churchill-estates.co.uk Request a Viewing: **0208 504 2222** 

This delightful period cottage offers a perfect blend of charm and modern living. The property has been lovingly maintained by its current owners, ensuring a warm and inviting atmosphere throughout. Upon entering, you are greeted by a cosy lounge, complete with a charming log burner that promises to keep you warm during the cooler months. The clever use of space includes convenient storage under the stairs, making it both practical and stylish. The fully fitted shaker-style kitchen is a true highlight, featuring velux windows that flood the area with natural light and provide direct access to the south-facing garden, ideal for enjoying sunny afternoons. The ground floor also houses a well-appointed family bathroom, while the first floor reveals two generously sized bedrooms, both equipped with ample storage solutions to meet your needs. Externally, the property boasts a low-maintenance, south facing rear garden, perfect for those who prefer to spend their time enjoying rather than tending to outdoor spaces. Situated in the sought-after Buckhurst Hill, you will find yourself within easy reach of the vibrant Queens Road, where a variety of amenities await. Public transport options are readily available, and the picturesque Epping Forest is just a short walk away, providing a perfect escape into nature. This charming cottage is an ideal choice for those seeking a comfortable and well-located home in a desirable area.