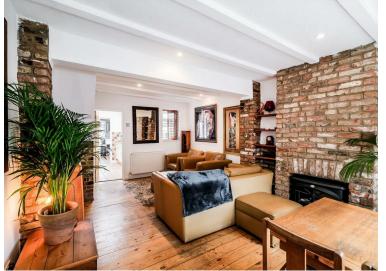

As you step inside, you are greeted by a spacious open-plan reception area, where exposed floorboards and an inviting exposed brick fireplace create a warm and welcoming atmosphere. The galley-style kitchen offers everything you need, featuring a large lantern that floods the space with natural light. Additionally, the internal lobby features a convenient utility cupboard. From here you also have access to the stylish family bathroom and the low-maintenance rear garden which is generous in size.