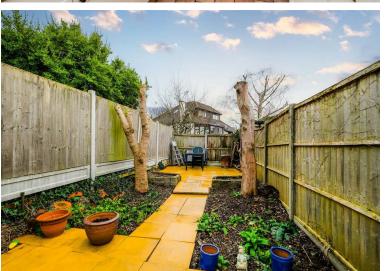

As you step inside, you are greeted by a spacious open-plan reception area, where exposed floorboards and an inviting exposed brick fireplace create a warm and welcoming atmosphere. The galley-style kitchen offers everything you need, featuring a large lantern that floods the space with natural light. Additionally, the internal lobby features a convenient utility cupboard. From here you also have access to the stylish family bathroom and the low-maintenance rear garden which is generous in size.