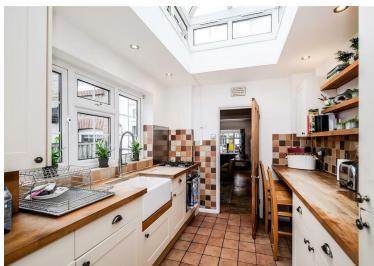

As you step inside, you are greeted by a spacious open-plan reception area, where exposed floorboards and an inviting exposed brick fireplace create a warm and welcoming atmosphere. The galley-style kitchen offers everything you need, featuring a large lantern that floods the space with natural light. Additionally, the internal lobby features a convenient utility cupboard. From here you also have access to the stylish family bathroom and the low-maintenance rear garden which is generous in size.