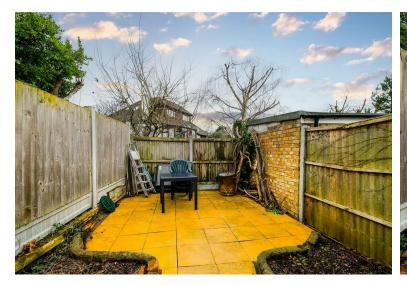

As you step inside, you are greeted by a spacious open-plan reception area, where exposed floorboards and an inviting exposed brick fireplace create a warm and welcoming atmosphere. The galley-style kitchen offers everything you need, featuring a large lantern that floods the space with natural light. Additionally, the internal lobby features a convenient utility cupboard. From here you also have access to the stylish family bathroom and the low-maintenance rear garden which is generous in size.

Offered CHAIN FREE, this period cottage presents a wonderful opportunity to embrace a charming lifestyle in a sought-after area. Don't miss your chance to make this delightful home your own.