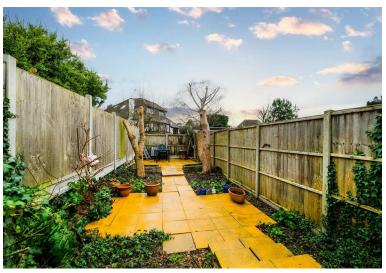

As you step inside, you are greeted by a spacious open-plan reception area, where exposed floorboards and an inviting exposed brick fireplace create a warm and welcoming atmosphere. The galley-style kitchen offers everything you need, featuring a large lantern that floods the space with natural light. Additionally, the internal lobby features a convenient utility cupboard. From here you also have access to the stylish family bathroom and the low-maintenance rear garden which is generous in size.