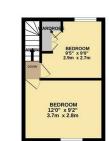

Council: Epping Forest | Council Tax Band: D | Floor Area: 592.00 sq ft

The Agent has not tested any apparatus ,equipment, fixtures and fittings or services and so cannot verify that they are in working order or fit for the purpose. A buyer is advised to obtain verification from their solicitor or surveyor.

CHURCHILL estates

Gladstone Road, Buckhurst Hill, IG9 5SW Offers In Excess Of £490,000 Freehold

Bedrooms: 2 | Reception Rooms: 1 | Bathrooms: 1

Request a Viewing: 0208 504 2222 Email: buckhursthill@churchill-estates.co.uk