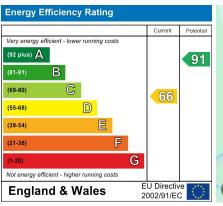

Council: Epping Forest | Council Tax Band: D | Floor Area: 592.00 sq ft

The Agent has not tested any apparatus ,equipment, fixtures and fittings or services and so cannot verify that they are in working order or fit for the purpose. A buyer is advised to obtain verification from their solicitor or surveyor.