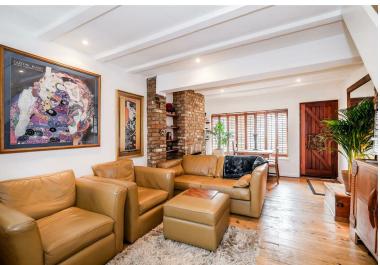

As you step inside, you are greeted by a spacious open-plan reception area, where exposed floorboards and an inviting exposed brick fireplace create a warm and welcoming atmosphere. The galley-style kitchen offers everything you need, featuring a large lantern that floods the space with natural light. Additionally, the internal lobby features a convenient utility cupboard. From here you also have access to the stylish family bathroom and the low-maintenance rear garden which is generous in size.