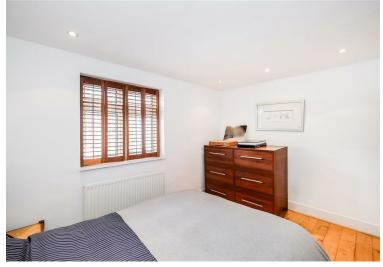

As you step inside, you are greeted by a spacious open-plan reception area, where exposed floorboards and an inviting exposed brick fireplace create a warm and welcoming atmosphere. The galley-style kitchen offers everything you need, featuring a large lantern that floods the space with natural light. Additionally, the internal lobby features a convenient utility cupboard. From here you also have access to the stylish family bathroom and the low-maintenance rear garden which is generous in size.