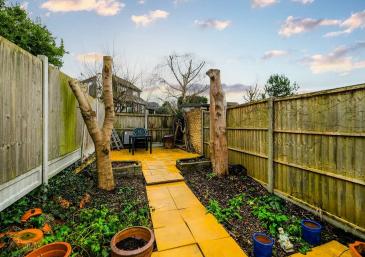

As you step inside, you are greeted by a spacious open-plan reception area, where exposed floorboards and an inviting exposed brick fireplace create a warm and welcoming atmosphere. The galley-style kitchen offers everything you need, featuring a large lantern that floods the space with natural light. Additionally, the internal lobby features a convenient utility cupboard. From here you also have access to the stylish family bathroom and the low-maintenance rear garden which is generous in size.

Offered CHAIN FREE, this period cottage presents a wonderful opportunity to embrace a charming lifestyle in a sought-after area. Don't miss your chance to make this delightful home your own.