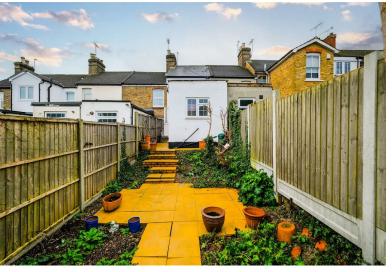

As you step inside, you are greeted by a spacious open-plan reception area, where exposed floorboards and an inviting exposed brick fireplace create a warm and welcoming atmosphere. The galley-style kitchen offers everything you need, featuring a large lantern that floods the space with natural light. Additionally, the internal lobby features a convenient utility cupboard. From here you also have access to the stylish family bathroom and the low-maintenance rear garden which is generous in size.