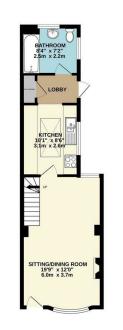

Council: Epping Forest | Council Tax Band: D | Floor Area: 592.00 sq ft

The Agent has not tested any apparatus ,equipment, fixtures and fittings or services and so cannot verify that they are in working order or fit for the purpose. A buyer is advised to obtain verification from their solicitor or surveyor.

CHURCHILL estates

Gladstone Road, Buckhurst Hill, IG9 5SW Offers In Excess Of £490,000 Freehold

Bedrooms: 2 | Reception Rooms: 1 | Bathrooms: 1

Request a Viewing: 0208 504 2222 Email: buckhursthill@churchill-estates.co.uk

As you step inside, you are greeted by a spacious open-plan reception area, where exposed floorboards and an inviting exposed brick fireplace create a warm and welcoming atmosphere. The galley-style kitchen offers everything you need, featuring a large lantern that floods the space with natural light. Additionally, the internal lobby features a convenient utility cupboard. From here you also have access to the stylish family bathroom and the low-maintenance rear garden which is generous in size.