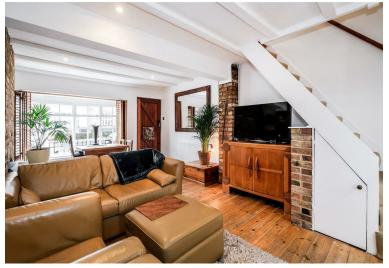

As you step inside, you are greeted by a spacious open-plan reception area, where exposed floorboards and an inviting exposed brick fireplace create a warm and welcoming atmosphere. The galley-style kitchen offers everything you need, featuring a large lantern that floods the space with natural light. Additionally, the internal lobby features a convenient utility cupboard. From here you also have access to the stylish family bathroom and the low-maintenance rear garden which is generous in size.