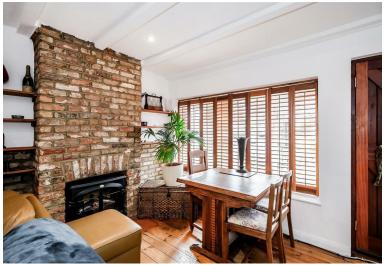

As you step inside, you are greeted by a spacious open-plan reception area, where exposed floorboards and an inviting exposed brick fireplace create a warm and welcoming atmosphere. The galley-style kitchen offers everything you need, featuring a large lantern that floods the space with natural light. Additionally, the internal lobby features a convenient utility cupboard. From here you also have access to the stylish family bathroom and the low-maintenance rear garden which is generous in size.