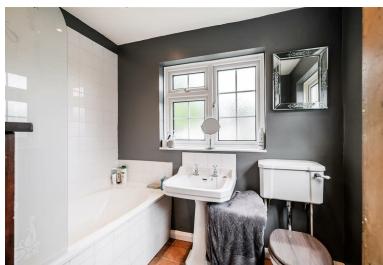

As you step inside, you are greeted by a spacious open-plan reception area, where exposed floorboards and an inviting exposed brick fireplace create a warm and welcoming atmosphere. The galley-style kitchen offers everything you need, featuring a large lantern that floods the space with natural light. Additionally, the internal lobby features a convenient utility cupboard. From here you also have access to the stylish family bathroom and the low-maintenance rear garden which is generous in size.