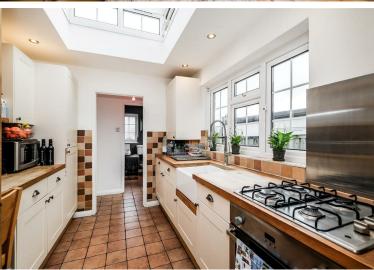

As you step inside, you are greeted by a spacious open-plan reception area, where exposed floorboards and an inviting exposed brick fireplace create a warm and welcoming atmosphere. The galley-style kitchen offers everything you need, featuring a large lantern that floods the space with natural light. Additionally, the internal lobby features a convenient utility cupboard. From here you also have access to the stylish family bathroom and the low-maintenance rear garden which is generous in size.