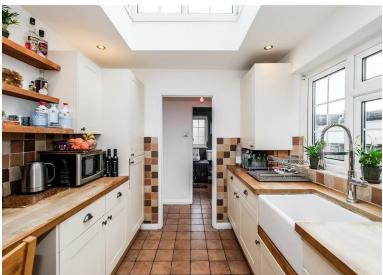

As you step inside, you are greeted by a spacious open-plan reception area, where exposed floorboards and an inviting exposed brick fireplace create a warm and welcoming atmosphere. The galley-style kitchen offers everything you need, featuring a large lantern that floods the space with natural light. Additionally, the internal lobby features a convenient utility cupboard. From here you also have access to the stylish family bathroom and the low-maintenance rear garden which is generous in size.