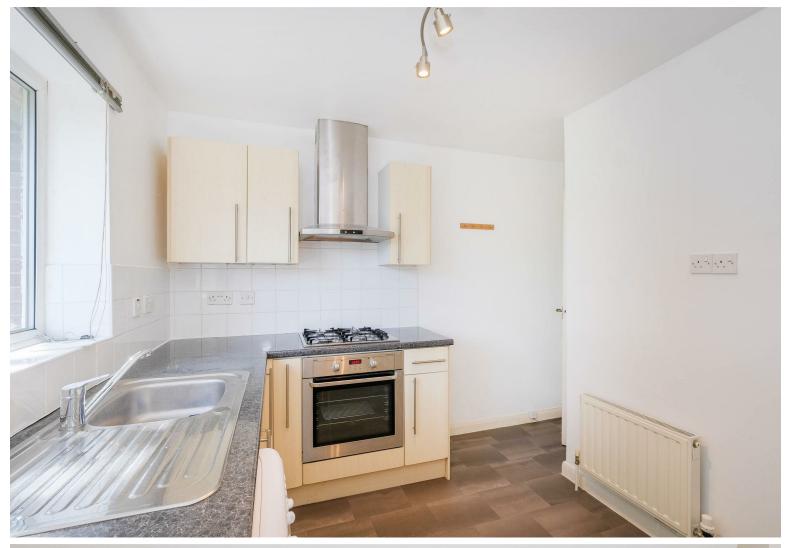

CHURCHILL ESTATES are pleased to offer for rental this two bedroom first floor Maisonette situated in a quiet turning in Loughton within walking distance to Loughton Underground Station. The property benefits from having a spacious separate kitchen with appliances, large lounge, two double bedrooms and family bathroom.

The property is offered UNFURNISHED.

PARKING\*\*\*OWN GARDEN\*\*\*GAS CENTRAL HEATING\*\*\*

5 weeks' deposit: £1,961

Council Tax band: C

EPC rating: C

Minimum 12 months' let