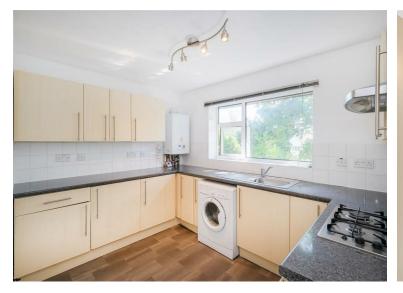

CHURCHILL ESTATES are pleased to offer for rental this two bedroom first floor Maisonette situated in a quiet turning in Loughton within walking distance to Loughton Underground Station. The property benefits from having a spacious separate kitchen with appliances, large lounge, two double bedrooms and family bathroom.

The property is offered UNFURNISHED.

PARKING\*\*\*OWN GARDEN\*\*\*GAS CENTRAL HEATING\*\*\*

5 weeks' deposit: £1,961

Council Tax band: C

EPC rating: C

Minimum 12 months' let