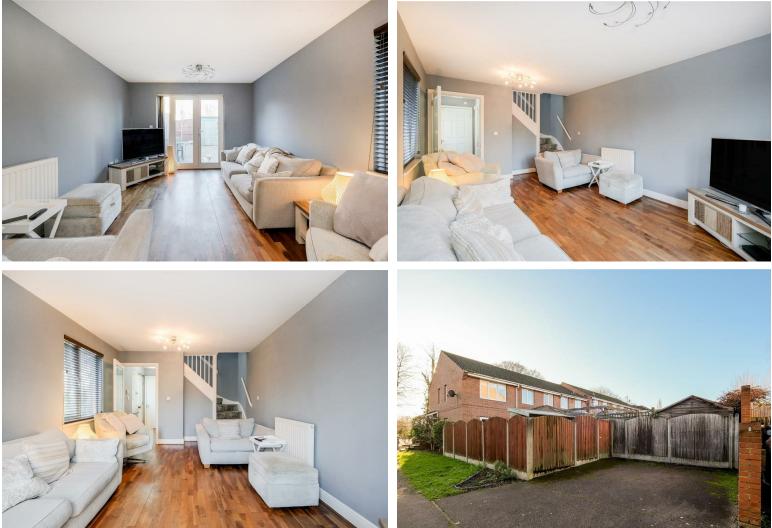

Nestled in the charming Tudor Place on Lower Queens Road, Buckhurst Hill, this delightful end-terrace house offers a perfect blend of modern living and convenience. This two double bedroom home spans an impressive 807 square feet, providing ample space for comfortable living.

Internally the property boasts a spacious living room that is ideal for both relaxation and entertaining. The shaker-style kitchen is equipped with everything you need with ample storage and work top space. The property also benefits from a convenient downstairs WC, enhancing the practicality of the layout. On the first floor you will find two generously sized double bedrooms. The family bathroom is well-appointed, catering to all your needs.

Outside, the low-maintenance rear garden offers a serene space for outdoor enjoyment, whether it be for a morning coffee or an evening gathering. Additionally, the property provides parking for two cars to the rear of the property.