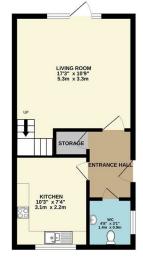

Internally the property boasts a spacious living room that is ideal for both relaxation and entertaining. The shaker-style kitchen is equipped with everything you need with ample storage and work top space. The property also benefits from a convenient downstairs WC, enhancing the practicality of the layout. On the first floor you will find two generously sized double bedrooms. The family bathroom is well-appointed, catering to all your needs.