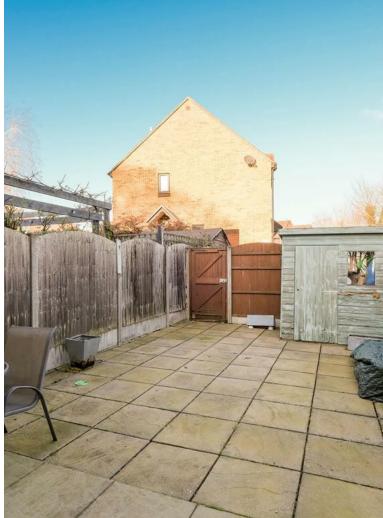

Outside, the low-maintenance rear garden offers a serene space for outdoor enjoyment, whether it be for a morning coffee or an evening gathering. Additionally, the property provides parking for two cars to the rear of the property.