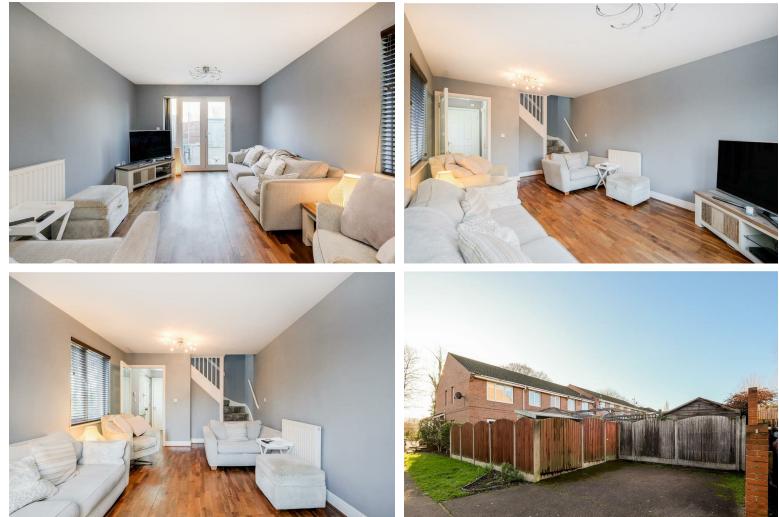

Internally the property boasts a spacious living room that is ideal for both relaxation and entertaining. The shaker-style kitchen is equipped with everything you need with ample storage and work top space. The property also benefits from a convenient downstairs WC, enhancing the practicality of the layout. On the first floor you will find two generously sized double bedrooms. The family bathroom is well-appointed, catering to all your needs.

Outside, the low-maintenance rear garden offers a serene space for outdoor enjoyment, whether it be for a morning coffee or an evening gathering. Additionally, the property provides parking for two cars to the rear of the property.