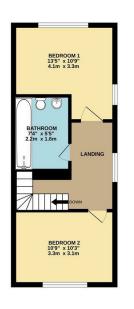

Internally the property boasts a spacious living room that is ideal for both relaxation and entertaining. The shaker-style kitchen is equipped with everything you need with ample storage and work top space. The property also benefits from a convenient downstairs WC, enhancing the practicality of the layout. On the first floor you will find two generously sized double bedrooms. The family bathroom is well-appointed, catering to all your needs.