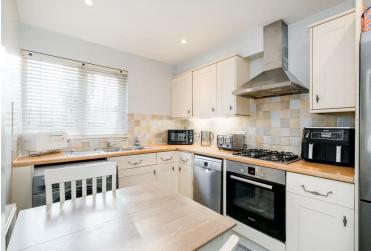

Internally the property boasts a spacious living room that is ideal for both relaxation and entertaining. The shaker-style kitchen is equipped with everything you need with ample storage and work top space. The property also benefits from a convenient downstairs WC, enhancing the practicality of the layout. On the first floor you will find two generously sized double bedrooms. The family bathroom is well-appointed, catering to all your needs.