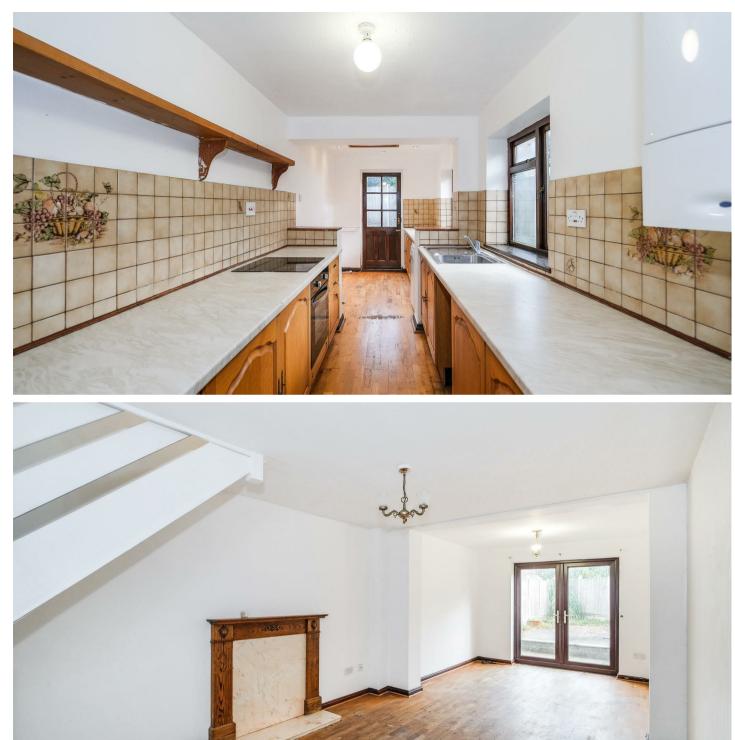

This charming end-terraced house presents an excellent opportunity for families seeking a comfortable and convenient home. Spanning an impressive 979 square feet, this endterraced property boasts a well-thought-out layout, perfect for modern living. Upon entering, you are welcomed into a spacious lounge that

invites relaxation and social gatherings. Adjacent to this, a separate lounge area offers versatility, allowing for various uses such as a playroom, study, or additional living space. The kitchen is well-equipped with ample cupboard storage and generous worktop areas, making it a delightful space. The first floor features three sizeable bedrooms, providing plenty of room for family members or guests. The family bathroom is conveniently located, ensuring ease of access for all. Outside, the low-maintenance garden at

the rear offers a peaceful retreat, ideal for enjoying sunny days or hosting barbecues with friends and family. The property also benefits from side access, off-street parking, and a garage, adding to its practicality. Situated in a quiet street, this home is offered on a chain-free