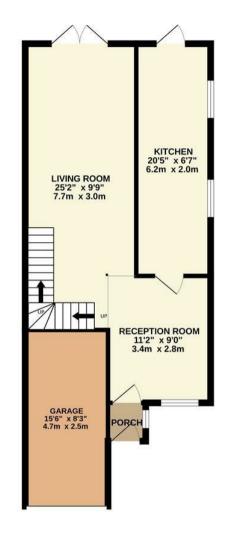

This charming end-terraced house presents an excellent opportunity for families seeking a comfortable and convenient home. Spanning an impressive 979 square feet, this endterraced property boasts a well-thought-out layout, perfect for modern living. Upon entering, you are welcomed into a spacious lounge that

invites relaxation and social gatherings. Adjacent to this, a separate lounge area offers versatility, allowing for various uses such as a playroom, study, or additional living space. The kitchen is well-equipped with ample cupboard storage and generous worktop areas, making it a delightful space. The first floor features three sizeable bedrooms, providing plenty of room for family members or guests. The family bathroom is conveniently located, ensuring ease of access for all. Outside, the low-maintenance garden at

the rear offers a peaceful retreat, ideal for enjoying sunny days or hosting barbecues with friends and family. The property also benefits from side access, off-street parking, and a garage, adding to its practicality. Situated in a quiet street, this home is offered on a chain-free

basis, making it an attractive option for prospective buyers. Families will appreciate the proximity to highly rated primary and secondary schools, ensuring quality education is just a stone's throw away. Additionally, local shops and public transport links are within walking distance, enhancing the convenience of this delightful location.

GROUND FLOOR 593 sq.ft. (55.1 sq.m.) approx. 1ST FLOOR 377 sq.ft. (35.0 sq.m.) approx.

TOTAL FLOOR AREA : 979sq.ft. (91.0 sq.m.) approx.

I OT IAL\_PLOOPE AREA. 97 954,11, (91.0 94,11), dpp10X. White every attempt has been made to ensure the acourse of the flooping contained here, measurements, of door, window, cooma and any other items are approximate and ne responsibility is taken the any wrot, prospective purchase. The services, systems and applances shows have not been tested and ho gavantee as to their operating or efficiency can be given. Made with Meropix 02024.