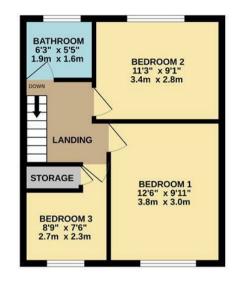

This charming end-terraced house presents an excellent opportunity for families seeking a comfortable and convenient home. Spanning an impressive 979 square feet, this endterraced property boasts a well-thought-out layout, perfect for modern living. Upon entering, you are welcomed into a spacious lounge that

invites relaxation and social gatherings. Adjacent to this, a separate lounge area offers versatility, allowing for various uses such as a playroom, study, or additional living space. The kitchen is well-equipped with ample cupboard storage and generous worktop areas, making it a delightful space. The first floor features three sizeable bedrooms, providing plenty of room for family members or guests. The family bathroom is conveniently located, ensuring ease of access for all. Outside, the low-maintenance garden at

the rear offers a peaceful retreat, ideal for enjoying sunny days or hosting barbecues with friends and family. The property also benefits from side access, off-street parking, and a garage, adding to its practicality. Situated in a quiet street, this home is offered on a chain-free

basis, making it an attractive option for prospective buyers. Families will appreciate the proximity to highly rated primary and secondary schools, ensuring quality education is just a stone's throw away. Additionally, local shops and public transport links are within walking distance, enhancing the convenience of this delightful location.

GROUND FLOOR 593 sq.ft. (55.1 sq.m.) approx. 1ST FLOOR 377 sq.ft. (35.0 sq.m.) approx.

TOTAL FLOOR AREA : 979sq.ft. (91.0 sq.m.) approx.

I OT IAL\_PLOOPE AREA. 97 954,11, (91.0 94,11), dpp10X. White every attempt has been made to ensure the acourse of the flooping contained here, measurements, of door, window, cooma and any other items are approximate and ne responsibility is taken the any wrot, prospective purchase. The services, systems and applances shows have not been tested and ho gavantee as to their operating or efficiency can be given. Made with Meropix 02024.