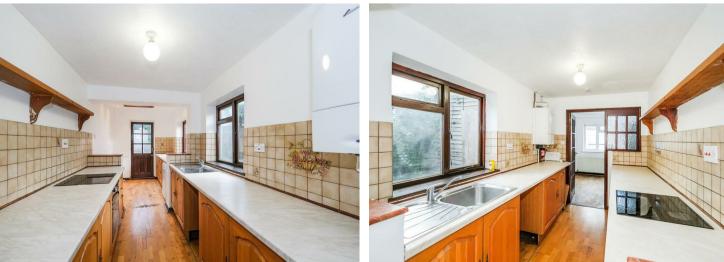

invites relaxation and social gatherings. Adjacent to this, a separate lounge area offers versatility, allowing for various uses such as a playroom, study, or additional living space. The kitchen is well-equipped with ample cupboard storage and generous worktop areas, making it a delightful space. The first floor features three sizeable bedrooms, providing plenty of room for family members or guests. The family bathroom is conveniently located, ensuring ease of access for all. Outside, the low-maintenance garden at