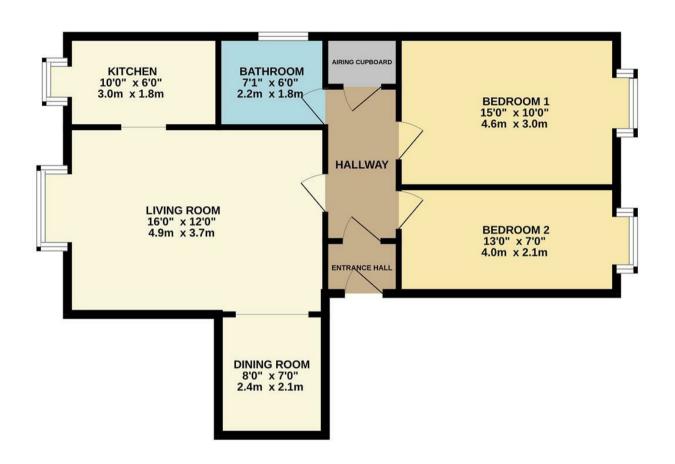

## FIRST FLOOR 645 sq.ft. (59.9 sq.m.) approx.

## TOTAL FLOOR AREA: 645sq.ft. (59.9 sq.m.) approx.

Whist every attempt has been made to ensure the accuracy of the floorplan contained here, measurements of doors, worklows, toons and any other items are approximate and no responsibility is taken for any entor, omission or mis-statement. This plan is for illustrative purposes only and should be used as such by any prospective purchaser. The services, systems and appliances shown have not been tested and no guarantee as to their operability or efficiency can be given.