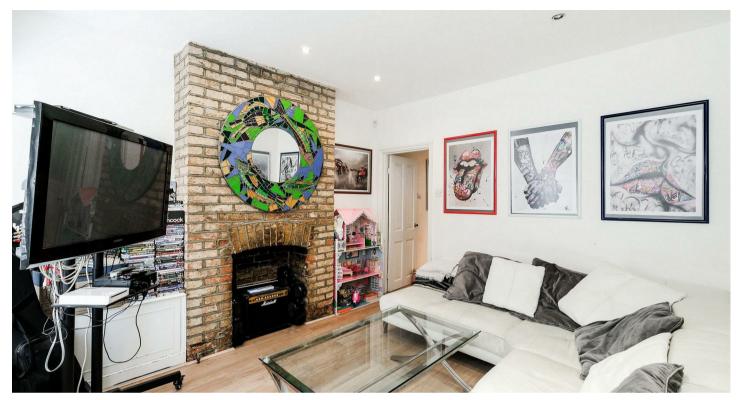

As you step inside, you'll be greeted by the character and warmth that only a Victorian cottage can offer. The two reception rooms provide ample space for entertaining or simply unwinding after a long day. The spacious kitchen is perfect for whipping up delicious meals to be enjoyed with loved ones. Upstairs, you'll find two double bedrooms that are ideal for creating your own personal sanctuary. The first-floor bathroom ensures convenience and comfort for all residents.

- Two Double Bedrooms
- Sizeable West Facing Garden
- Two Reception Rooms
- Family Bathroom

1ST FLOOR 425 sq.ft. (39.5 sq.m.) approx. GROUND FLOOR 386 sq.ft. (35.9 sq.m.) approx.

TOTAL FLOOR AREA: 871sq.ft. (80.9 sq.m.) approx.