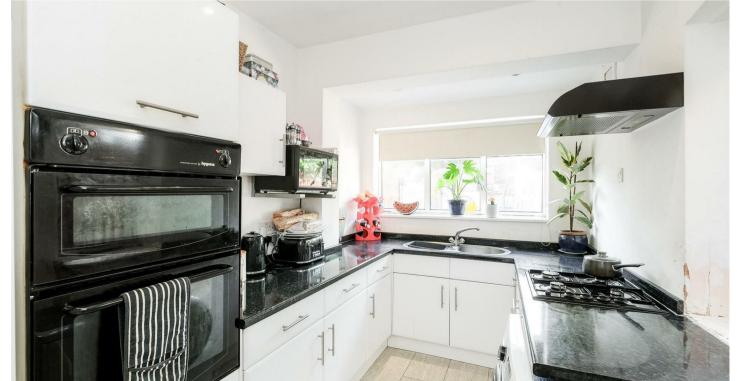

As you step inside, you'll be greeted by the character and warmth that only a Victorian cottage can offer. The two reception rooms provide ample space for entertaining or simply unwinding after a long day. The spacious kitchen is perfect for whipping up delicious meals to be enjoyed with loved ones. Upstairs, you'll find two double bedrooms that are ideal for creating your own personal sanctuary. The first-floor bathroom ensures convenience and comfort for all residents.

- Charming Brick Fronted Victorian Cottage
- Chain Free
- Parking to Rear of Garden ( Access Via Beatrice Court )
- Well Equipped Kitchen
- Short Walk to Buckhurst Hill Central Line Station & Queens Road Amenities