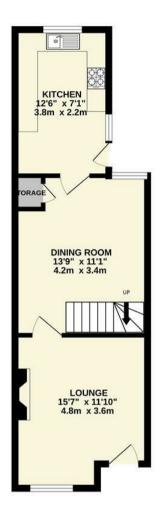

- Two Double Bedrooms
- Sizeable West Facing Garden
- Two Reception Rooms
- Family Bathroom

1ST FLOOR 425 sq.ft. (39.5 sq.m.) approx. GROUND FLOOR 386 sq.ft. (35.9 sq.m.) approx.

TOTAL FLOOR AREA: 871sq.ft. (80.9 sq.m.) approx.