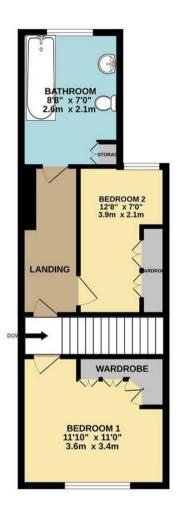

- Two Double Bedrooms
- Sizeable West Facing Garden
- Two Reception Rooms
- Family Bathroom

1ST FLOOR 425 sq.ft. (39.5 sq.m.) approx. GROUND FLOOR 386 sq.ft. (35.9 sq.m.) approx.

TOTAL FLOOR AREA: 871sq.ft. (80.9 sq.m.) approx.