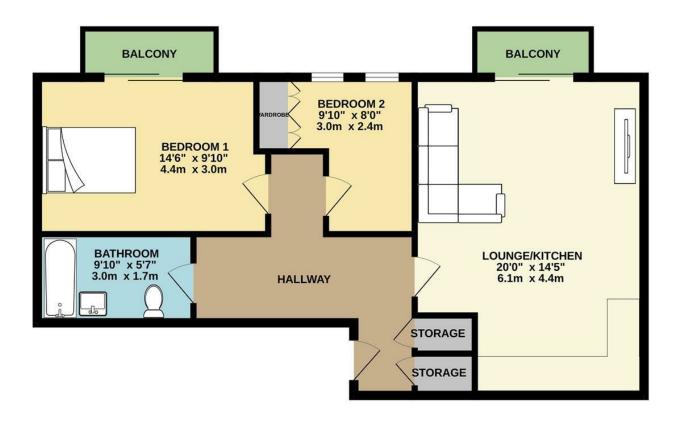

## 2ND FLOOR 742 sq.ft. (68.9 sq.m.) approx.

TOTAL FLOOR AREA: 742sq.ft. (68.9 sq.m.) approx.

Whilst every altempt has been made to ensure the accuracy of the floorplan contained here, measurements of doors, windows, rooms and any other items are approximate and no responsibility is taken for any error, omission or mis-statement. This plan is for illustrative purposes only and should be used as such by any prospective purchaser. The secretic systems and appliances shown have not been tested and no guarantee as to their operability or efficiency can be given.

Made with Metopio x62024.

Council: Epping Forest | Council Tax Band: E | Floor Area: 742.00 sq ft

The Agent has not tested any apparatus ,equipment, fixtures and fittings or services and so cannot verify that they are in working order or fit for the purpose. A buyer is advised to obtain verification from their solicitor or surveyor.

This delightful second-floor apartment offers a perfect blend of comfort and convenience. Boasting approximately 742 sq ft, this property features a welcoming reception room, two cosy bedrooms, and a modern bathroom. Situated in a gated development, this apartment provides peace of mind with allocated parking and access to communal gardens, ideal for enjoying the outdoors. The high street location ensures easy access to an array of amenities, making daily errands a breeze. The property's prime location also offers the luxury of being within walking distance to the tube, perfect for commuters or those who enjoy exploring the city. With an entry phone system in place, security and convenience are at the forefront. Step inside to discover two balconies that offer a lovely spot to unwind and soak in the surroundings. The two double bedrooms provide ample space for relaxation, while the large bathroom exudes a sense of luxury. Additionally, the apartment features ample storage space, perfect for keeping your living area clutter-free. The open-plan lounge is a versatile space that can be tailored to suit your lifestyle, whether it's for entertaining guests or simply relaxing after a long day. This property is offered with a 111 year lease, the service charge is £2314pa and the ground rent is £162pa.