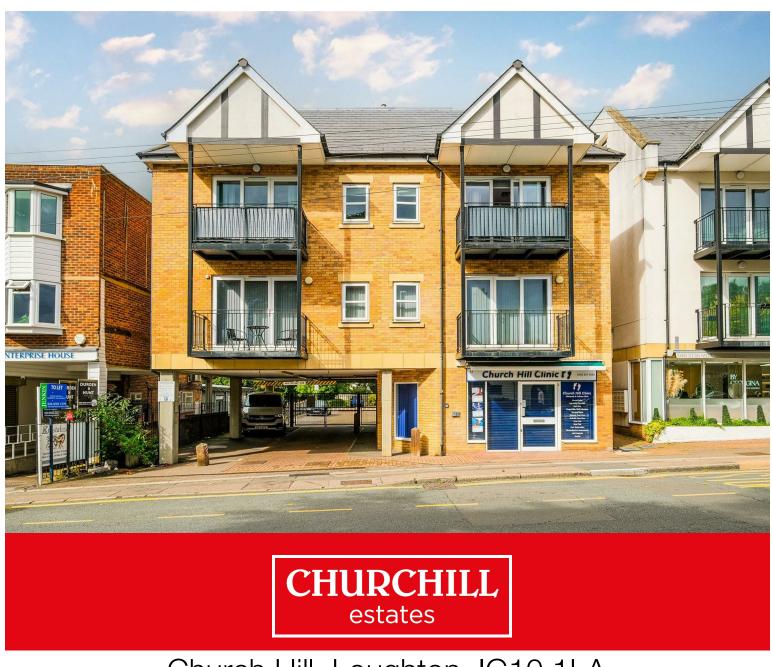

CHURCHILL estates

Church Hill, Loughton, IG10 1LA Asking Price £390,000 Leasehold

Bedrooms: 2 | Reception Rooms: 1 | Bathrooms: 1

Request a Viewing: 0208 504 2222 Email: buckhursthill@churchill-estates.co.uk

This delightful second-floor apartment offers a perfect blend of comfort and convenience. Boasting approximately 742 sq ft, this property features a welcoming reception room, two cosy bedrooms, and a modern bathroom. Situated in a gated development, this apartment provides peace of mind with allocated parking and access to communal gardens, ideal for enjoying the outdoors. The high street location ensures easy access to an array of amenities, making daily errands a breeze. The property's prime location also offers the luxury of being within walking distance to the tube, perfect for commuters or those who enjoy exploring the city. With an entry phone system in place, security and convenience are at the forefront. Step inside to discover two balconies that offer a lovely spot to unwind and soak in the surroundings. The two double bedrooms provide ample space for relaxation, while the large bathroom exudes a sense of luxury. Additionally, the apartment features ample storage space, perfect for keeping your living area clutter-free. The open-plan lounge is a versatile space that can be tailored to suit your lifestyle, whether it's for entertaining guests or simply relaxing after a long day. This property is offered with a 111 year lease, the service charge is £2314pa and the ground rent is £162pa.