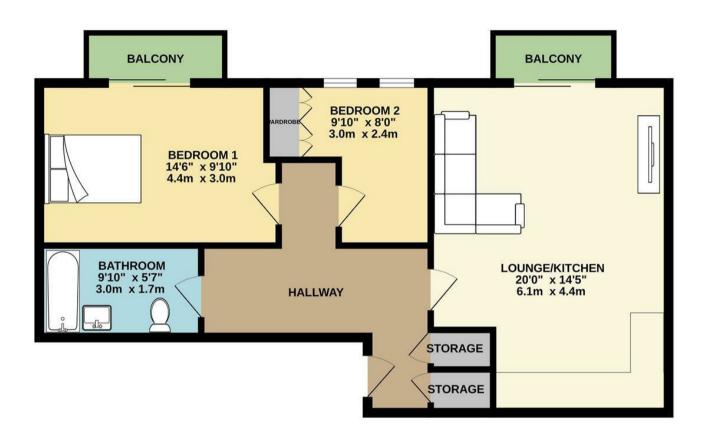

## 2ND FLOOR 742 sq.ft. (68.9 sq.m.) approx.

## TOTAL FLOOR AREA: 742sq.ft. (68.9 sq.m.) approx.

Whilst every attempt has been made to ensure the accuracy of the floorplan contained here, measurements of doors, windows, rooms and any other items are approximate and no responsibility is taken for any error, omission or mis-statement. This plan is for litterative purposes only and should be used as such by any prospective purchaser. The services, systems and appliances shown have not been tested and no guarantee as to their operability or efficiency can be given.