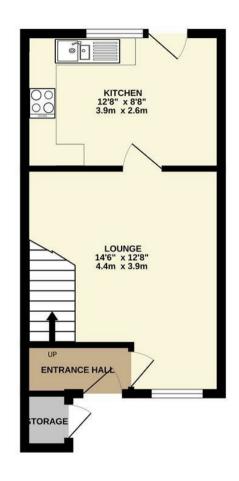

Internally the ground floor offers a spacious living area with an exposed staircase and measures just over 14ft long. This follows through to the kitchen which offers ample storage and worktop space, as well as a convenient area for a small dining table. Accessed via the kitchen/diner is a well maintained garden rear garden measuring around 50ft approx. and boasts side and rear access. On the first floor are two bedrooms, with the master bedroom being generous in size and a family bathroom.

- Spacious Living Room
- Well Maintained Rear Garden with Side & Rear Access
- Short Walk to Queens Road
- Family Bathroom
- End of Terrace

TOTAL FLOOR AREA: 592sq.ft. (55.0 sq.m.) approx.

Whilst every attempt has been made to ensure the accuracy of the floorplan contained here, measurements of closts, windows, recome and any other items are approximate and no responsibility is taken for any error, prospective purchaser. The services, systems and appliances shown have not been tested and no guarantee as to their operability or efficiency can be given.