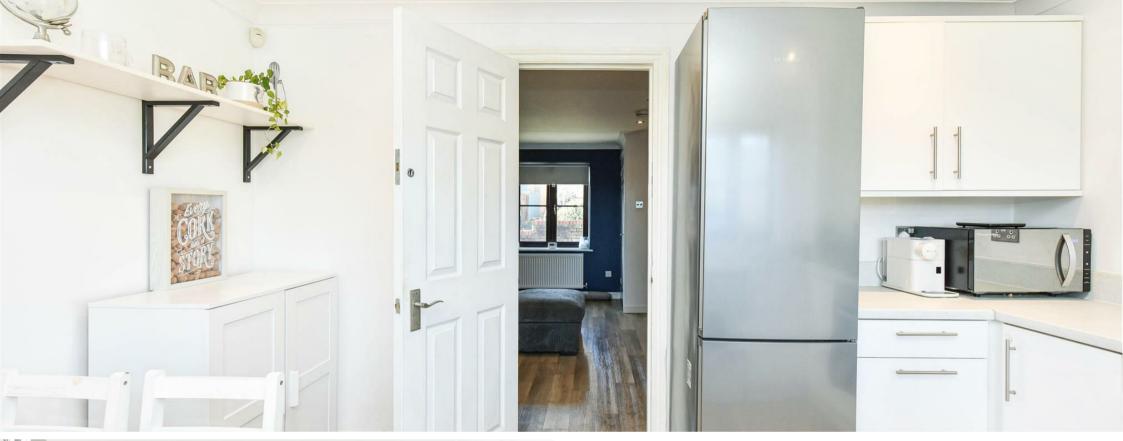

Internally the ground floor offers a spacious living area with an exposed staircase and measures just over 14ft long. This follows through to the kitchen which offers ample storage and worktop space, as well as a convenient area for a small dining table. Accessed via the kitchen/diner is a well maintained garden rear garden measuring around 50ft approx. and boasts side and rear access. On the first floor are two bedrooms, with the master bedroom being generous in size and a family bathroom.