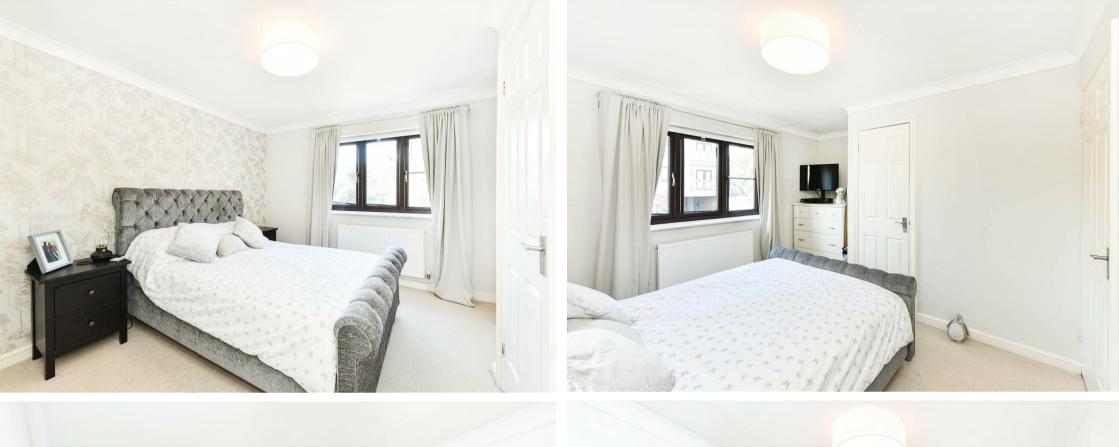

Internally the ground floor offers a spacious living area with an exposed staircase and measures just over 14ft long. This follows through to the kitchen which offers ample storage and worktop space, as well as a convenient area for a small dining table. Accessed via the kitchen/diner is a well maintained garden rear garden measuring around 50ft approx. and boasts side and rear access. On the first floor are two bedrooms, with the master bedroom being generous in size and a family bathroom.