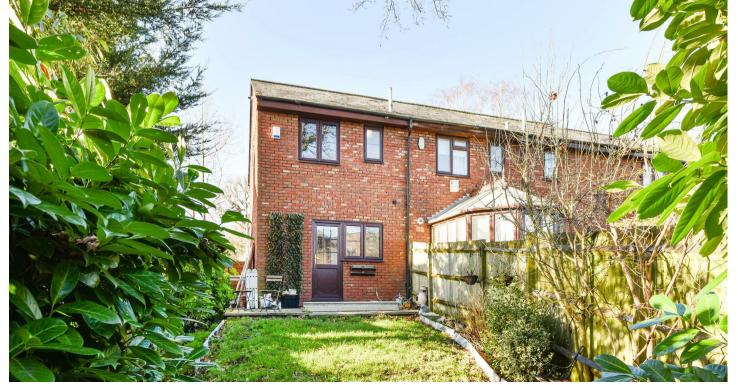

Internally the ground floor offers a spacious living area with an exposed staircase and measures just over 14ft long. This follows through to the kitchen which offers ample storage and worktop space, as well as a convenient area for a small dining table. Accessed via the kitchen/diner is a well maintained garden rear garden measuring around 50ft approx. and boasts side and rear access. On the first floor are two bedrooms, with the master bedroom being generous in size and a family bathroom.