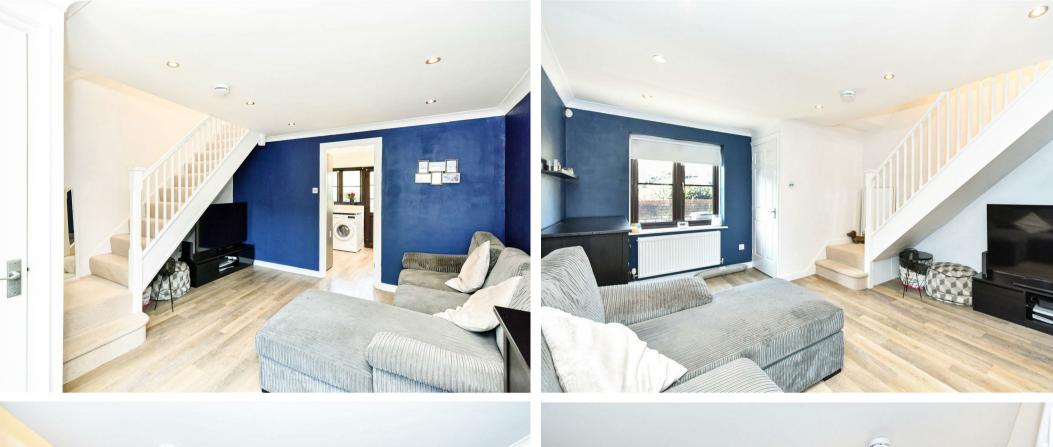

Internally the ground floor offers a spacious living area with an exposed staircase and measures just over 14ft long. This follows through to the kitchen which offers ample storage and worktop space, as well as a convenient area for a small dining table. Accessed via the kitchen/diner is a well maintained garden rear garden measuring around 50ft approx. and boasts side and rear access. On the first floor are two bedrooms, with the master bedroom being generous in size and a family bathroom.