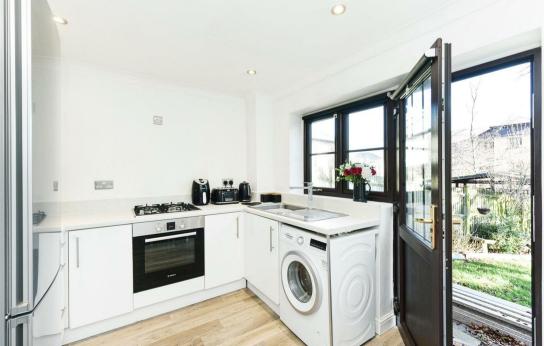

Internally the ground floor offers a spacious living area with an exposed staircase and measures just over 14ft long. This follows through to the kitchen which offers ample storage and worktop space, as well as a convenient area for a small dining table. Accessed via the kitchen/diner is a well maintained garden rear garden measuring around 50ft approx. and boasts side and rear access. On the first floor are two bedrooms, with the master bedroom being generous in size and a family bathroom.