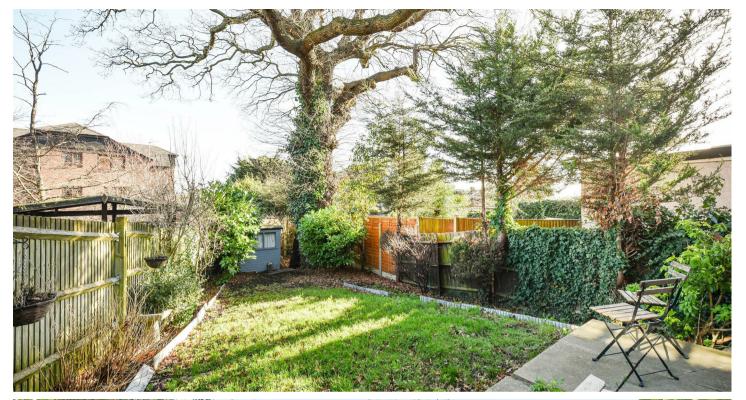

Internally the ground floor offers a spacious living area with an exposed staircase and measures just over 14ft long. This follows through to the kitchen which offers ample storage and worktop space, as well as a convenient area for a small dining table. Accessed via the kitchen/diner is a well maintained garden rear garden measuring around 50ft approx. and boasts side and rear access. On the first floor are two bedrooms, with the master bedroom being generous in size and a family bathroom.