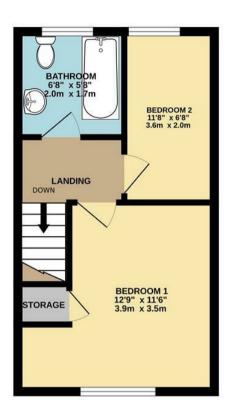

Internally the ground floor offers a spacious living area with an exposed staircase and measures just over 14ft long. This follows through to the kitchen which offers ample storage and worktop space, as well as a convenient area for a small dining table. Accessed via the kitchen/diner is a well maintained garden rear garden measuring around 50ft approx. and boasts side and rear access. On the first floor are two bedrooms, with the master bedroom being generous in size and a family bathroom.

- Spacious Living Room
- Well Maintained Rear Garden with Side & Rear Access
- Short Walk to Queens Road
- Family Bathroom
- End of Terrace

TOTAL FLOOR AREA: 592sq.ft. (55.0 sq.m.) approx.

Whilst every attempt has been made to ensure the accuracy of the floorplan contained here, measurements of closts, windows, recome and any other items are approximate and no responsibility is taken for any error, prospective purchaser. The services, systems and appliances shown have not been tested and no guarantee as to their operability or efficiency can be given.