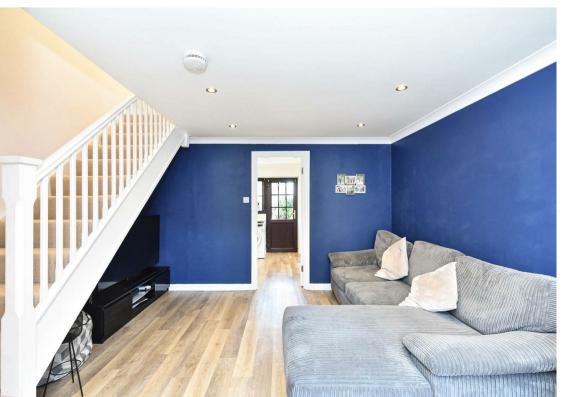

Internally the ground floor offers a spacious living area with an exposed staircase and measures just over 14ft long. This follows through to the kitchen which offers ample storage and worktop space, as well as a convenient area for a small dining table. Accessed via the kitchen/diner is a well maintained garden rear garden measuring around 50ft approx. and boasts side and rear access. On the first floor are two bedrooms, with the master bedroom being generous in size and a family bathroom.