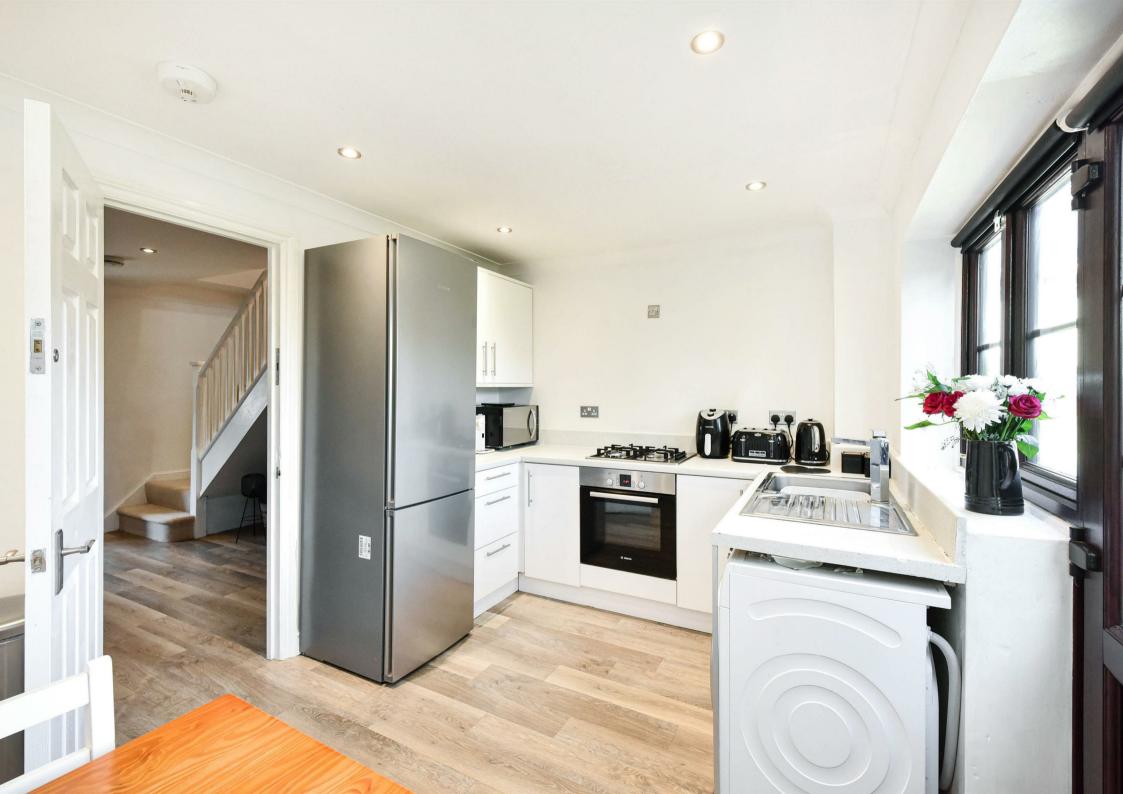

Internally the ground floor offers a spacious living area with an exposed staircase and measures just over 14ft long. This follows through to the kitchen which offers ample storage and worktop space, as well as a convenient area for a small dining table. Accessed via the kitchen/diner is a well maintained garden rear garden measuring around 50ft approx. and boasts side and rear access. On the first floor are two bedrooms, with the master bedroom being generous in size and a family bathroom.