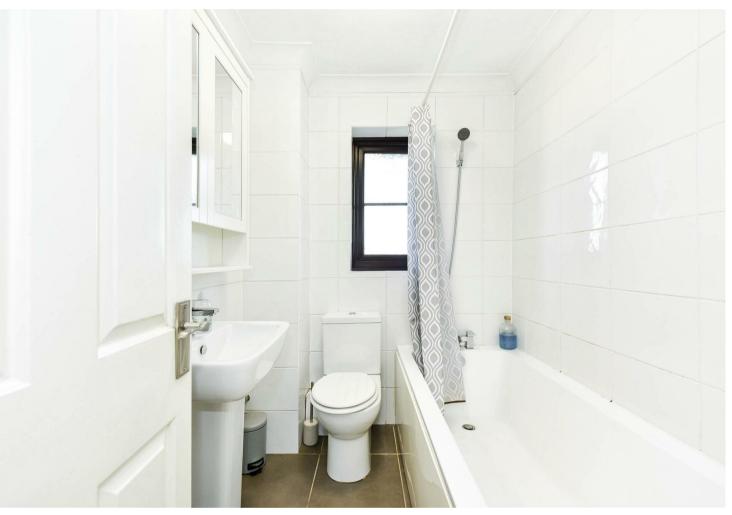

Internally the ground floor offers a spacious living area with an exposed staircase and measures just over 14ft long. This follows through to the kitchen which offers ample storage and worktop space, as well as a convenient area for a small dining table. Accessed via the kitchen/diner is a well maintained garden rear garden measuring around 50ft approx. and boasts side and rear access. On the first floor are two bedrooms, with the master bedroom being generous in size and a family bathroom.