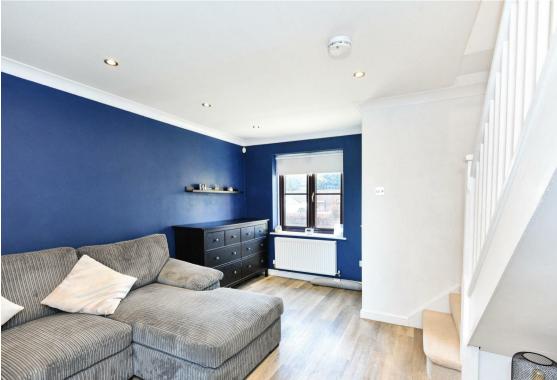

Internally the ground floor offers a spacious living area with an exposed staircase and measures just over 14ft long. This follows through to the kitchen which offers ample storage and worktop space, as well as a convenient area for a small dining table. Accessed via the kitchen/diner is a well maintained garden rear garden measuring around 50ft approx. and boasts side and rear access. On the first floor are two bedrooms, with the master bedroom being generous in size and a family bathroom.