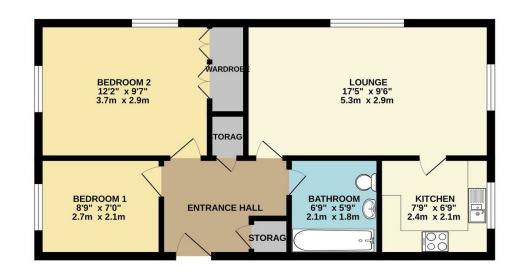

CHURCHILL estates

Chigwell Lane, Loughton, IG10 3UA Asking Price £240,000 Leasehold

Bedrooms: 2 | Reception Rooms: 1 | Bathrooms: 1

Request a Viewing: 0208 504 2222 Email: buckhursthill@churchill-estates.co.uk

Situated in Cassis Court, this delightful ground floor apartment offers a perfect blend of comfort and convenience. The apartment boasts a spacious lounge, separate bathroom, two bedrooms which provides ample space for a small family or those in need of a guest room or home office and two cupboards in the hallway providing ample storage. Situated in a secure gated development, this property offers peace of mind and a sense of community. The well-kept grounds and communal areas provide a serene environment for residents to enjoy. Convenience is key with this apartment, as it is just a stone's throw away from Debden Central Line Station, making commuting a breeze. Additionally, a variety of amenities are within easy reach, perfect for those who enjoy shopping and dining out. Families will appreciate the proximity to multiple schools, making the morning school run a stress-free experience. The entry phone system adds an extra layer of security, ensuring your safety and privacy. This property is being offered chain free with a lease of 64 years with a service charge of £1300 per annum.