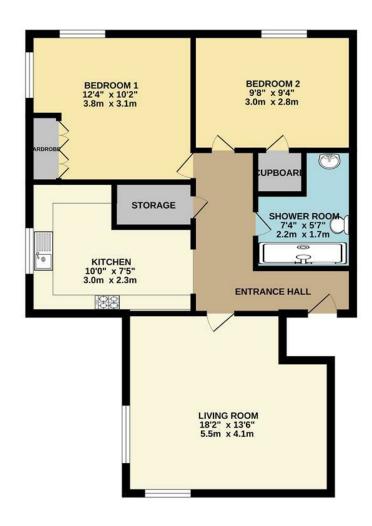

GROUND FLOOR 656 sq.ft. (60.9 sq.m.) approx.

Share of freehold: 984 year

Service charge: £2419 per annum (can be paid monthly

Council tax band: D

EPC: D

The Agent has not tested any apparatus ,equipment, fixtures and fittings or services and so cannot verify that they are in working order or fit for the purpose. A buyer is advised to obtain verification from their solicitor or surveyor.

Located in a sought-after location you are offered this charming apartment which offers a fantastic opportunity for both first-time buyers and investors alike. With its convenient proximity of just 0.2 miles to Buckhurst Hill Central Line and within walking distance to Queens Road and various amenities, this property truly embodies the essence of comfortable and accessible living. Boasting a share of freehold with a long lease, a garage en bloc, and being offered with no chain, this flat presents a rare opportunity in the market. The property features a spacious lounge with dual aspect windows, providing ample natural light, and a fully fitted kitchen, the two double bedrooms offer versatility and comfort, making this flat ideal for those looking to make their mark on a property or seeking a lucrative investment opportunity.