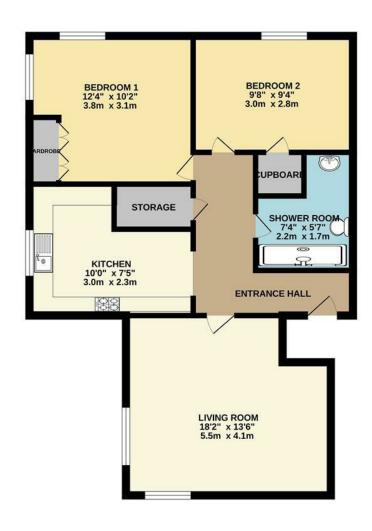

GROUND FLOOR 656 sq.ft. (60.9 sq.m.) approx.

Share of freehold: 984 year

Service charge: £2419 per annum ( can be paid monthly

Council tax band: D

EPC: D

The Agent has not tested any apparatus ,equipment, fixtures and fittings or services and so cannot verify that they are in working order or fit for the purpose. A buyer is advised to obtain verification from their solicitor or surveyor.

Located in a sought-after location you are offered this charming apartment which offers a fantastic opportunity for both first-time buyers and investors alike. With its convenient proximity of just 0.2 miles to Buckhurst Hill Central Line and within walking distance to Queens Road and various amenities, this property truly embodies the essence of comfortable and accessible living. Boasting a share of freehold with a long lease, a garage en bloc, and being offered with no chain, this flat presents a rare opportunity in the market. The property features a spacious lounge with dual aspect windows, providing ample natural light, and a fully fitted kitchen, the two double bedrooms offer versatility and comfort, making this flat ideal for those looking to make their mark on a property or seeking a lucrative investment opportunity.

Lease: 984 years | Service charge: £2419 per annum