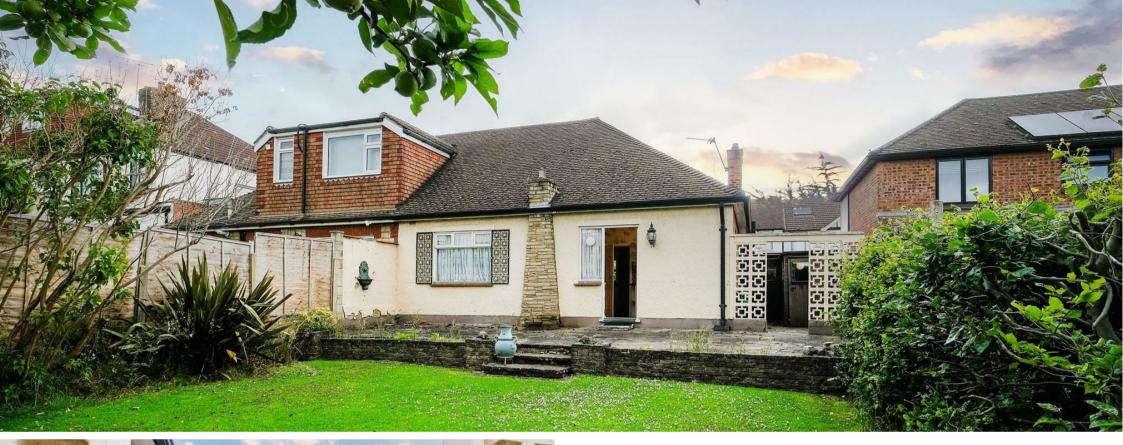

Nestled in the charming Cherry Tree Rise of Buckhurst Hill, this rarely available two-bedroom semi-detached bungalow is a true gem waiting to be discovered. The property boasts a spacious reception room, ideal for entertaining guests or simply unwinding after a long day. A good size kitchen/diner and two generously sized double bedrooms, there is ample space for relaxation and rest. Step outside into the mature south-facing garden, approximately 70ft in length, offering a tranquil retreat where you can soak up the sun or indulge in some gardening.

Convenience is key with off-street parking, making coming home a breeze. Situated just a stone's throw away from Roding Valley Central Line Station, commuting is made easy for work or leisure. Additionally, Buckhurst Hill station and the amenities of Queens Road are within a short walk, providing easy access to shopping and dining options. Nature enthusiasts will appreciate the proximity to Roding Valley Nature Reserve, offering a peaceful escape from the hustle and bustle of everyday life. The property being chain-free presents a fantastic opportunity, with the potential to extend subject to the necessary planning permissions.