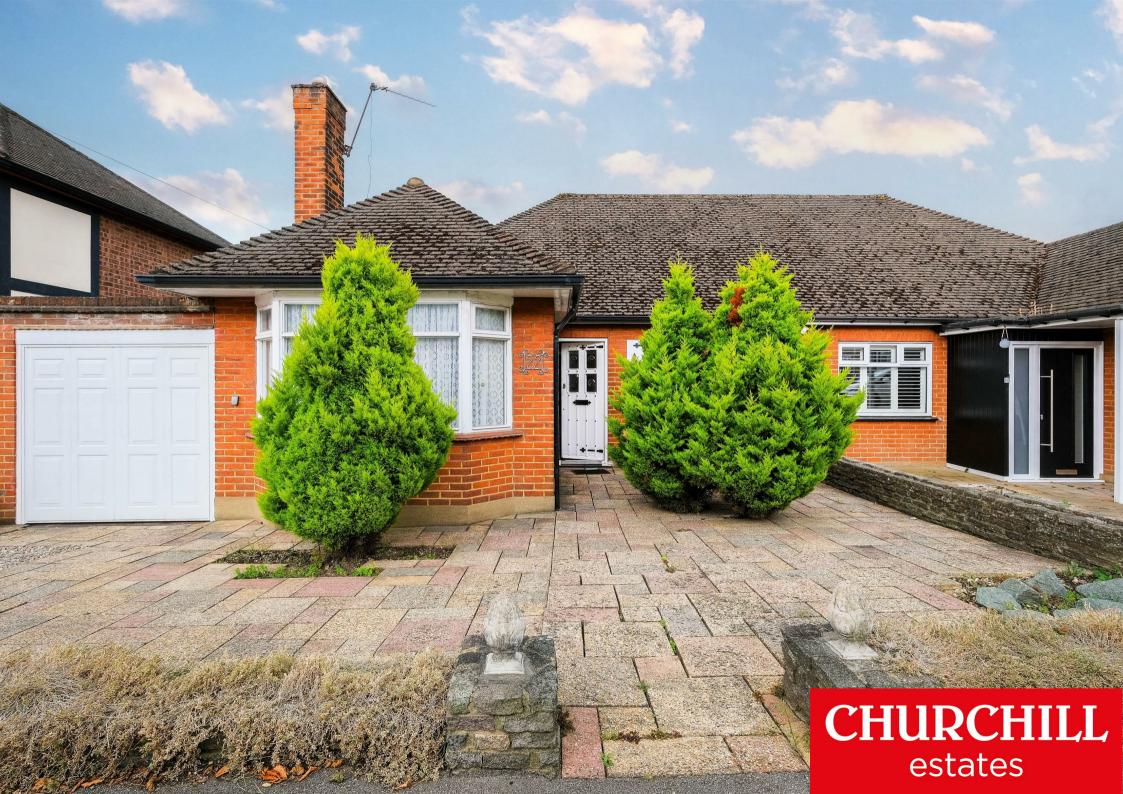

## Cherry Tree Rise, Buckhurst Hill

Nestled in the charming Cherry Tree Rise of Buckhurst Hill, this rarely available two-bedroom semi-detached bungalow is a true gem waiting to be discovered. The property boasts a spacious reception room, ideal for entertaining guests or simply unwinding after a long day. A good size kitchen/diner and two generously sized double bedrooms, there is ample space for relaxation and rest. Step outside into the mature south-facing garden, approximately 70ft in length, offering a tranquil retreat where you can soak up the sun or indulge in some gardening.

Convenience is key with off-street parking, making coming home a breeze. Situated just a stone's throw away from Roding Valley Central Line Station, commuting is made easy for work or leisure. Additionally, Buckhurst Hill station and the amenities of Queens Road are within a short walk, providing easy access to shopping and dining options. Nature enthusiasts will appreciate the proximity to Roding Valley Nature Reserve, offering a peaceful escape from the hustle and bustle of everyday life. The property being chain-free presents a fantastic opportunity, with the potential to extend subject to the necessary planning permissions.