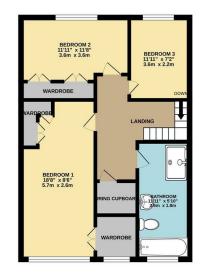

GROUND FLOOR 458 sq.ft. (42.5 sq.m.) approx.

1ST FLOOR 458 sq.ft. (42.5 sq.m.) approx.

I OTAL FLOOR AREA : 1044sq.tt. (9 / 10 sq.m.) approx.

Whilst every altering has been made to essure the accuracy of the floorpian contained here, measurement of doors, windows, rooms and any other items are approximate and no responsibility is taken for any error consists on or mini-statement. This plan is for illustrative reproses only and shold the used as such by any prospective purchaser. The services, systems and appliances shown have not been tested and no guarante.

as to their operable of the indirectory can be given.

Council: Epping Forest | Council Tax Band: C | Floor Area: 1044.00 sq ft

The Agent has not tested any apparatus ,equipment, fixtures and fittings or services and so cannot verify that they are in working order or fit for the purpose. A buyer is advised to obtain verification from their solicitor or surveyor.