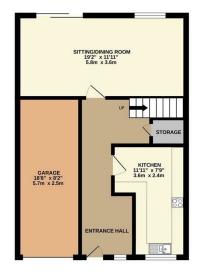

GROUND FLOOR 458 sq.ft. (42.5 sq.m.) approx.

1ST FLOOR 458 sq.ft. (42.5 sq.m.) approx.

I OTAL FLOOR AREA : 1044sq.tt. (9 / 10 sq.m.) approx.

Whilst every altering has been made to essure the accuracy of the floorpian contained here, measurement of doors, windows, rooms and any other items are approximate and no responsibility is taken for any error consists on or mini-statement. This plan is for illustrative reproses only and shold the used as such by any prospective purchaser. The services, systems and appliances shown have not been tested and no guarante.

as to their operable of the indirectory can be given.

Council: Epping Forest | Council Tax Band: C | Floor Area: 1044.00 sq ft

The Agent has not tested any apparatus ,equipment, fixtures and fittings or services and so cannot verify that they are in working order or fit for the purpose. A buyer is advised to obtain verification from their solicitor or surveyor.