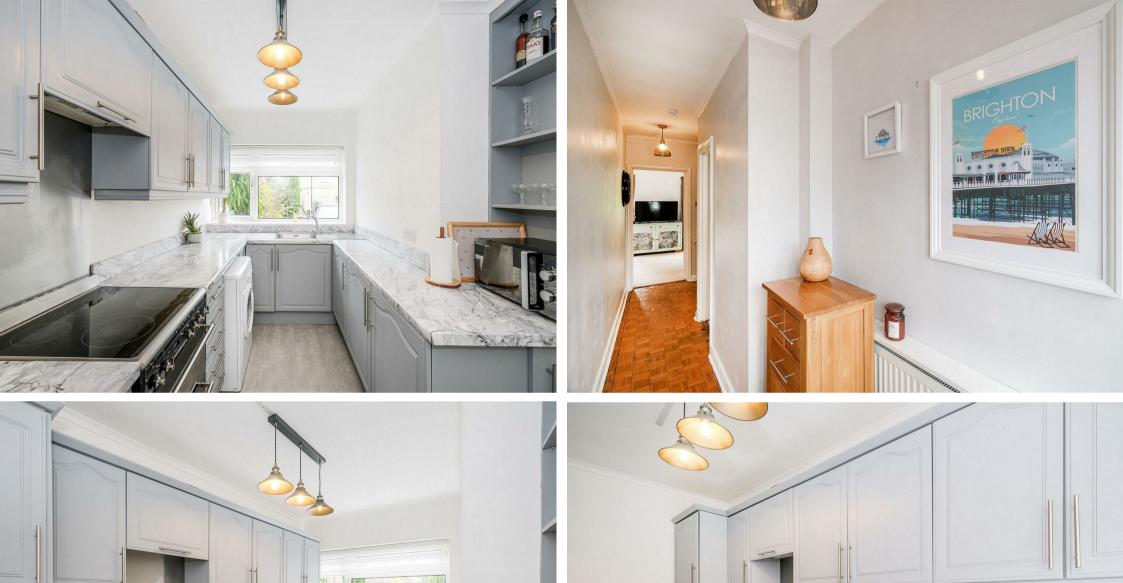

Nestled on the charming Westbury Lane in Buckhurst Hill, this delightful house offers a perfect blend of comfort and convenience. Boasting a spacious kitchen, a cosy lounge diner, and a lovely south-facing garden, this property is ideal for those seeking a peaceful retreat. With three generously sized bedrooms, including a master bedroom with a walk-in wardrobe, this house provides ample space for relaxation and storage. The bathroom, complete with a separate shower, adds a touch of luxury to everyday living.