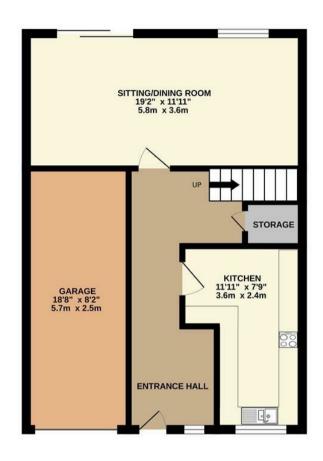

TOTAL FLOOR AREA: 1044sq.ft. (97.0 sq.m.) approx.

Whilst every attempt has been made to ensure the accuracy of the floorplan contained here, measurements of doors, windows, rooms and any other items are approximate and no responsibility is taken for any error, omission or misi-statement. This plan is for illustrative purposes only and should be used as such by any prospective purchaser. The services, systems and appliances shown have not been tested and no guarantee as to their operability or efficiency can be given.

Nestled on the charming Westbury Lane in Buckhurst Hill, this delightful house offers a perfect blend of comfort and convenience. Boasting a spacious kitchen, a cosy lounge diner, and a lovely south-facing garden, this property is ideal for those seeking a peaceful retreat. With three generously sized bedrooms, including a master bedroom with a walk-in wardrobe, this house provides ample space for relaxation and storage. The bathroom, complete with a separate shower, adds a touch of luxury to everyday living.