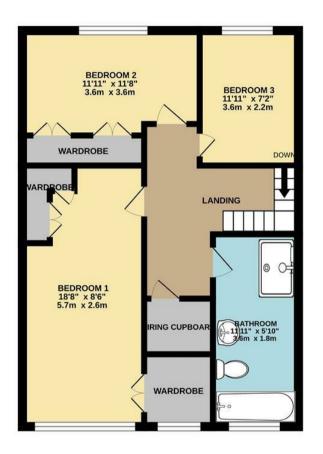

TOTAL FLOOR AREA: 1044sq.ft. (97.0 sq.m.) approx.

Whilst every attempt has been made to ensure the accuracy of the floorplan contained here, measurements of doors, windows, rooms and any other items are approximate and no responsibility is taken for any error, omission or misi-statement. This plan is for illustrative purposes only and should be used as such by any prospective purchaser. The services, systems and appliances shown have not been tested and no guarantee as to their operability or efficiency can be given.

Nestled on the charming Westbury Lane in Buckhurst Hill, this delightful house offers a perfect blend of comfort and convenience. Boasting a spacious kitchen, a cosy lounge diner, and a lovely south-facing garden, this property is ideal for those seeking a peaceful retreat. With three generously sized bedrooms, including a master bedroom with a walk-in wardrobe, this house provides ample space for relaxation and storage. The bathroom, complete with a separate shower, adds a touch of luxury to everyday living.