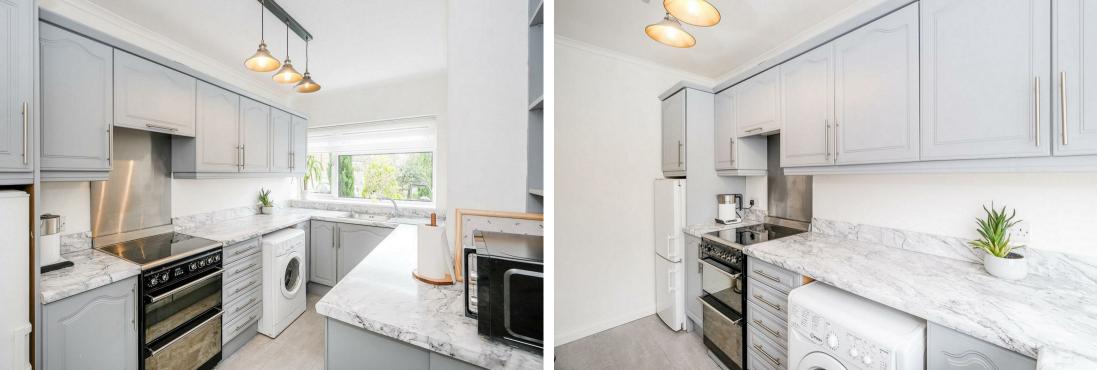

Nestled on the charming Westbury Lane in Buckhurst Hill, this delightful house offers a perfect blend of comfort and convenience. Boasting a spacious kitchen, a cosy lounge diner, and a lovely south-facing garden, this property is ideal for those seeking a peaceful retreat. With three generously sized bedrooms, including a master bedroom with a walk-in wardrobe, this house provides ample space for relaxation and storage. The bathroom, complete with a separate shower, adds a touch of luxury to everyday living.

- Off Street Parking
- 0.4 Miles to Buckhurst Hill Central Line Station & Queens Road Amenities
- Three Good Size Bedrooms
- Chain Free
- Lounge/Dining Room

- Sought After Location
- South Facing Garden
- Modern Bathroom with Separate Shower
- Potential to Extend STPP
- Spacious Kitchen