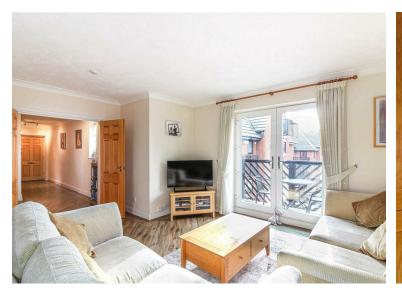

The Internal accommodation boasts two double bedrooms with a en-suite shower to the master and walk in wardrobe. The lounge is an exceptional size measuring approximately 22ft and benefits from having a private balcony. Leading from the lounge to a separate kitchen you are offered plenty of cupboard space and work top area. Further benefits include 1 allocated parking space, telephone entry system, communal gardens which include a BBQ area and tennis courts, on site porter and lift access to all floors.