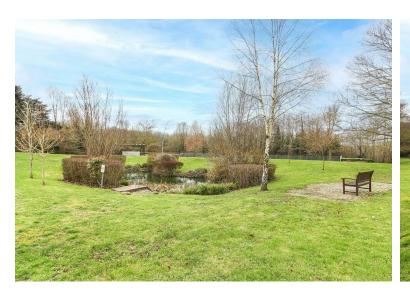

The Internal accommodation boasts two double bedrooms with a en-suite shower to the master and walk in wardrobe. The lounge is an exceptional size measuring approximately 22ft and benefits from having a private balcony. Leading from the lounge to a separate kitchen you are offered plenty of cupboard space and work top area. Further benefits include 1 allocated parking space, telephone entry system, communal gardens which include a BBQ area and tennis courts, on site porter and lift access to all floors.