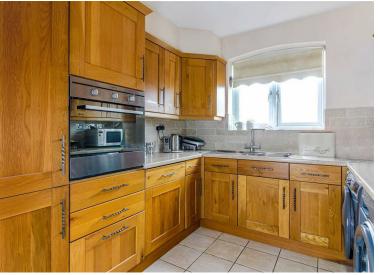

The Internal accommodation boasts two double bedrooms with a en-suite shower to the master and walk in wardrobe. The lounge is an exceptional size measuring approximately 22ft and benefits from having a private balcony. Leading from the lounge to a separate kitchen you are offered plenty of cupboard space and work top area. Further benefits include 1 allocated parking space, telephone entry system, communal gardens which include a BBQ area and tennis courts, on site porter and lift access to all floors.