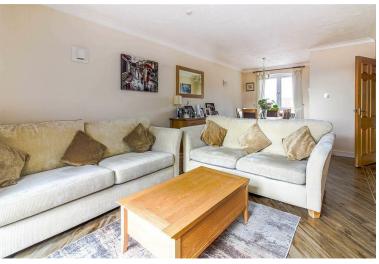

The Internal accommodation boasts two double bedrooms with a en-suite shower to the master and walk in wardrobe. The lounge is an exceptional size measuring approximately 22ft and benefits from having a private balcony. Leading from the lounge to a separate kitchen you are offered plenty of cupboard space and work top area. Further benefits include 1 allocated parking space, telephone entry system, communal gardens which include a BBQ area and tennis courts, on site porter and lift access to all floors.