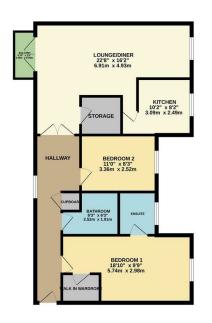

SECOND FLOOR 844 sq.ft. (78.4 sq.m.) approx

FLOOR AREA: 844 sq.ft. (78.4 sq.m.) approx LAN NOT TO SCALE FOR INFORMATION ONLY Made with Metropix 02023

Council: Epping Forest | Council Tax Band: E | Floor Area: 893.00 sq ft

The Internal accommodation boasts two double bedrooms with a en-suite shower to the master and walk in wardrobe. The lounge is an exceptional size measuring approximately 22ft and benefits from having a private balcony. Leading from the lounge to a separate kitchen you are offered plenty of cupboard space and work top area. Further benefits include 1 allocated parking space, telephone entry system, communal gardens which include a BBQ area and tennis courts, on site porter and lift access to all floors.