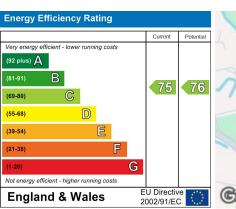

SECOND FLOOR 844 sq.ft. (78.4 sq.m.) approx



FLOOR AREA: 844 sq.ft. (78.4 sq.m.) approx LAN NOT TO SCALE FOR INFORMATION ONLY Made with Metropix 02023

Council: Epping Forest | Council Tax Band: E | Floor Area: 893.00 sq ft





The Agent has not tested any apparatus ,equipment, fixtures and fittings or services and so cannot verify that they are in working order or fit for the purpose. A buyer is advised to obtain verification from their solicitor or surveyor.

References to the tenure of a property are based on information supplied by the seller. The agent has not had the sight of the title documents. A buyer is advised to obtain verification from their solicitors.

CHURCHILL estates



## CHURCHILL estates

Epping New Road, Buckhurst Hill, IG9 5UE Offers In Excess Of £455,000 Leasehold

Bedrooms: 2 | Reception Rooms: 1 | Bathrooms: 2





Request a Viewing: 0208 504 2222 Email: buckhursthill@churchill-estates.co.uk



















The Internal accommodation boasts two double bedrooms with a en-suite show