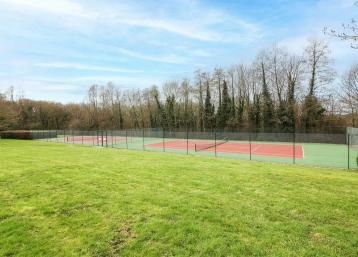

The Internal accommodation boasts two double bedrooms with a en-suite shower to the master and walk in wardrobe. The lounge is an exceptional size measuring approximately 22ft and benefits from having a private balcony. Leading from the lounge to a separate kitchen you are offered plenty of cupboard space and work top area. Further benefits include 1 allocated parking space, telephone entry system, communal gardens which include a BBQ area and tennis courts, on site porter and lift access to all floors.