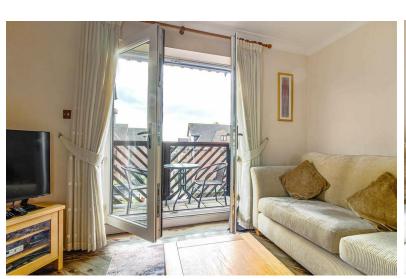

The Internal accommodation boasts two double bedrooms with a en-suite shower to the master and walk in wardrobe. The lounge is an exceptional size measuring approximately 22ft and benefits from having a private balcony. Leading from the lounge to a separate kitchen you are offered plenty of cupboard space and work top area. Further benefits include 1 allocated parking space, telephone entry system, communal gardens which include a BBQ area and tennis courts, on site porter and lift access to all floors.