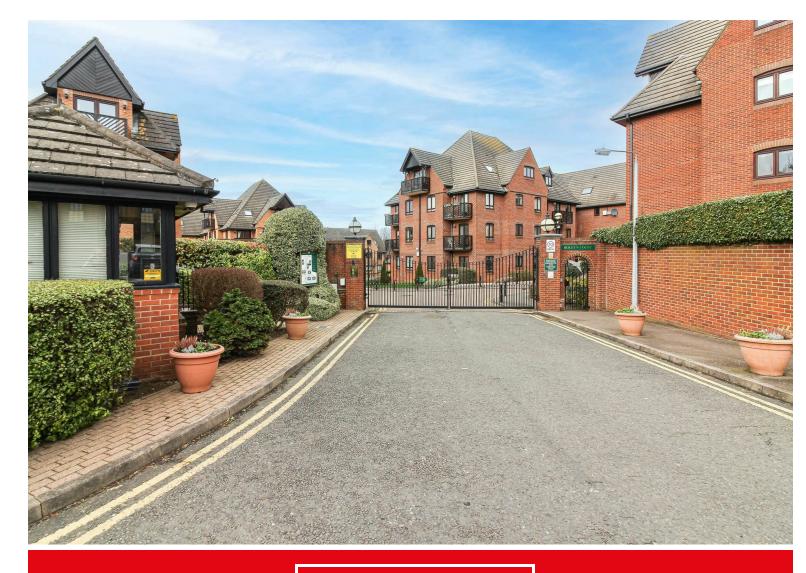

The Internal accommodation boasts two double bedrooms with a en-suite shower to the master and walk in wardrobe. The lounge is an exceptional size measuring approximately 22ft and benefits from having a private balcony. Leading from the lounge to a separate kitchen you are offered plenty of cupboard space and work top area. Further benefits include 1 allocated parking space, telephone entry system, communal gardens which include a BBQ area and tennis courts, on site porter and lift access to all floors.