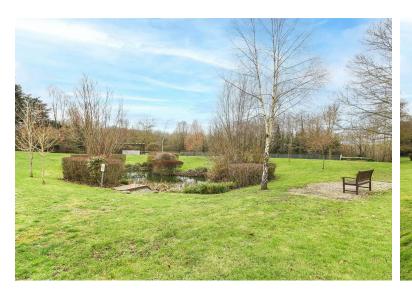

The Internal accommodation boasts two double bedrooms with a en-suite shower to the master and walk in wardrobe. The lounge is an exceptional size measuring approximately 22ft and benefits from having a private balcony. Leading from the lounge to a separate kitchen you are offered plenty of cupboard space and work top area. Further benefits include 1 allocated parking space, telephone entry system, communal gardens which include a BBQ area and tennis courts, on site porter and lift access to all floors.