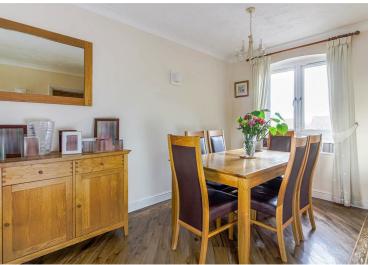

The Internal accommodation boasts two double bedrooms with a en-suite shower to the master and walk in wardrobe. The lounge is an exceptional size measuring approximately 22ft and benefits from having a private balcony. Leading from the lounge to a separate kitchen you are offered plenty of cupboard space and work top area. Further benefits include 1 allocated parking space, telephone entry system, communal gardens which include a BBQ area and tennis courts, on site porter and lift access to all floors.