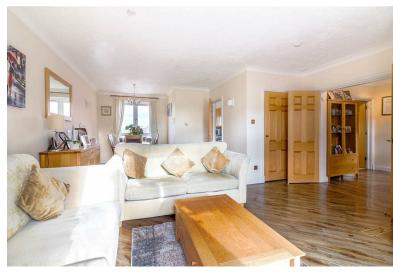

The Internal accommodation boasts two double bedrooms with a en-suite shower to the master and walk in wardrobe. The lounge is an exceptional size measuring approximately 22ft and benefits from having a private balcony. Leading from the lounge to a separate kitchen you are offered plenty of cupboard space and work top area. Further benefits include 1 allocated parking space, telephone entry system, communal gardens which include a BBQ area and tennis courts, on site porter and lift access to all floors.