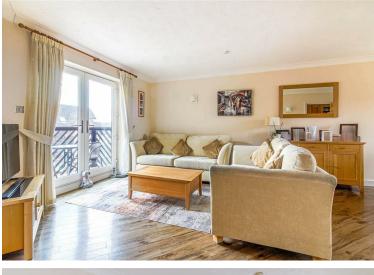

The Internal accommodation boasts two double bedrooms with a en-suite shower to the master and walk in wardrobe. The lounge is an exceptional size measuring approximately 22ft and benefits from having a private balcony. Leading from the lounge to a separate kitchen you are offered plenty of cupboard space and work top area. Further benefits include 1 allocated parking space, telephone entry system, communal gardens which include a BBQ area and tennis courts, on site porter and lift access to all floors.