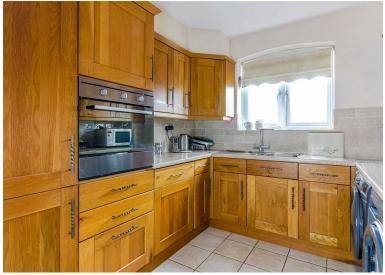

The Internal accommodation boasts two double bedrooms with a en-suite shower to the master and walk in wardrobe. The lounge is an exceptional size measuring approximately 22ft and benefits from having a private balcony. Leading from the lounge to a separate kitchen you are offered plenty of cupboard space and work top area. Further benefits include 1 allocated parking space, telephone entry system, communal gardens which include a BBQ area and tennis courts, on site porter and lift access to all floors.