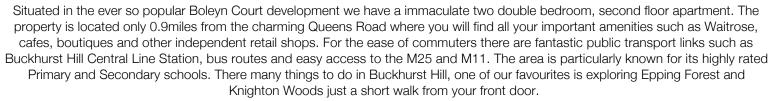

The Internal accommodation boasts two double bedrooms with a en-suite shower to the master and walk in wardrobe. The lounge is an exceptional size measuring approximately 22ft and benefits from having a private balcony. Leading from the lounge to a separate kitchen you are offered plenty of cupboard space and work top area. Further benefits include 1 allocated parking space, telephone entry system, communal gardens which include a BBQ area and tennis courts, on site porter and lift access to all floors.