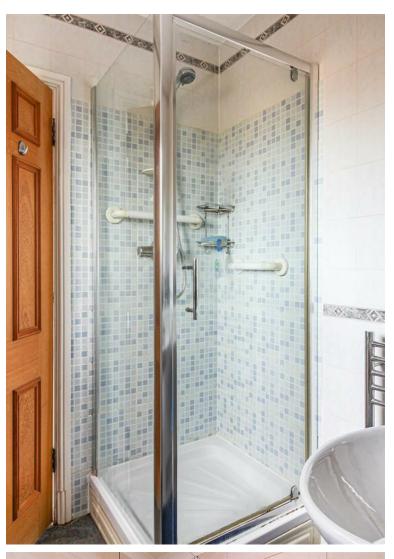

The Internal accommodation boasts two double bedrooms with a en-suite shower to the master and walk in wardrobe. The lounge is an exceptional size measuring approximately 22ft and benefits from having a private balcony. Leading from the lounge to a separate kitchen you are offered plenty of cupboard space and work top area. Further benefits include 1 allocated parking space, telephone entry system, communal gardens which include a BBQ area and tennis courts, on site porter and lift access to all floors.