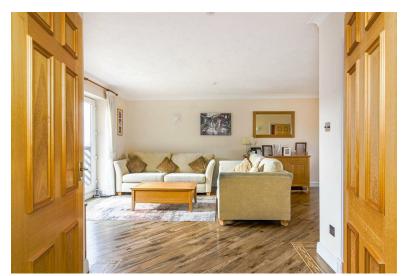

The Internal accommodation boasts two double bedrooms with a en-suite shower to the master and walk in wardrobe. The lounge is an exceptional size measuring approximately 22ft and benefits from having a private balcony. Leading from the lounge to a separate kitchen you are offered plenty of cupboard space and work top area. Further benefits include 1 allocated parking space, telephone entry system, communal gardens which include a BBQ area and tennis courts, on site porter and lift access to all floors.