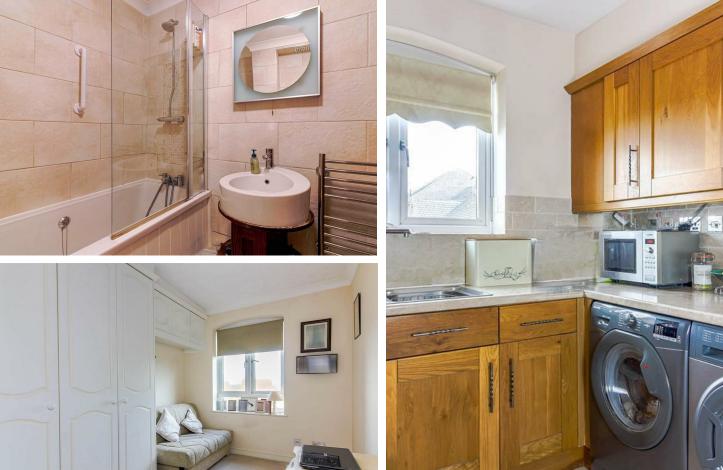

The Internal accommodation boasts two double bedrooms with a en-suite shower to the master and walk in wardrobe. The lounge is an exceptional size measuring approximately 22ft and benefits from having a private balcony. Leading from the lounge to a separate kitchen you are offered plenty of cupboard space and work top area. Further benefits include 1 allocated parking space, telephone entry system, communal gardens which include a BBQ area and tennis courts, on site porter and lift access to all floors.