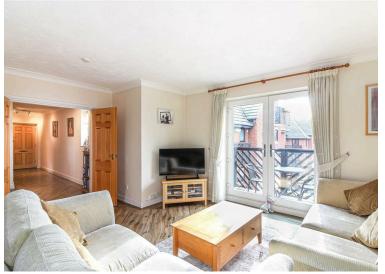

The Internal accommodation boasts two double bedrooms with a en-suite shower to the master and walk in wardrobe. The lounge is an exceptional size measuring approximately 22ft and benefits from having a private balcony. Leading from the lounge to a separate kitchen you are offered plenty of cupboard space and work top area. Further benefits include 1 allocated parking space, telephone entry system, communal gardens which include a BBQ area and tennis courts, on site porter and lift access to all floors.