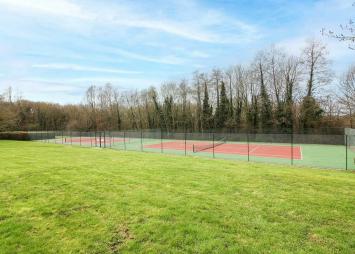

The Internal accommodation boasts two double bedrooms with a en-suite shower to the master and walk in wardrobe. The lounge is an exceptional size measuring approximately 22ft and benefits from having a private balcony. Leading from the lounge to a separate kitchen you are offered plenty of cupboard space and work top area. Further benefits include 1 allocated parking space, telephone entry system, communal gardens which include a BBQ area and tennis courts, on site porter and lift access to all floors.