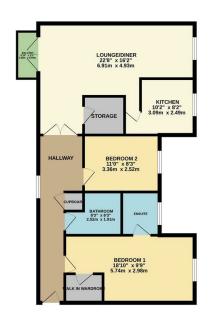

SECOND FLOOR 844 sq.ft. (78.4 sq.m.) approx

, FLOOR AREA : 844 sq.ft. (78.4 sq.m.) appr PLAN NOT TO SCALE FOR INFORMATION ONLY Made with Metropix 02023

Council: Epping Forest | Council Tax Band: E | Floor Area: 893.00 sq ft

The Internal accommodation boasts two double bedrooms with a en-suite shower to the master and walk in wardrobe. The lounge is an exceptional size measuring approximately 22ft and benefits from having a private balcony. Leading from the lounge to a separate kitchen you are offered plenty of cupboard space and work top area. Further benefits include 1 allocated parking space, telephone entry system, communal gardens which include a BBQ area and tennis courts, on site porter and lift access to all floors.