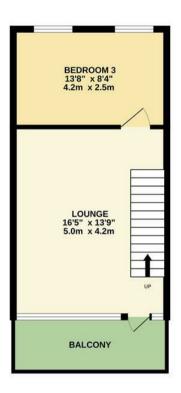

Welcome to this charming townhouse located on the prestigious Princes Road in Buckhurst Hill. This delightful property boasts 2 reception rooms. 3 bedrooms, 1 bathroom and a WC on the ground floor making it a perfect family home. Situated in the heart of Buckhurst Hill, this property is conveniently located just 0.3 miles from Buckhurst Hill Central Line station, ideal for commuters. Additionally, the popular Queens Road with its abundance of amenities is just a short stroll away, ensuring you have everything you need right at your fingertips. One of the standout features of this property is its proximity to the highly rated schools in the area, making it an ideal choice for families with children. Furthermore, having Knighton Woods right on your doorstep provides the perfect opportunity for leisurely walks and outdoor activities. As you step inside, you are greeted by a well-appointed ground floor featuring a WC, a fully fitted kitchen, a lounge area, and ample cupboard space, providing both comfort and convenience. The first floor offers a spacious lounge with large windows and a southfacing balcony, along with a double bedroom. Moving up to the second floor, you will find two more double bedrooms and a bathroom, ensuring ample space for the whole family. Externally, the property boasts two allocated parking spaces at the front and a low-maintenance garden stretching approximately 90ft at the rear, ideal for enjoying outdoor gatherings or simply relaxing in the sun. This property is also being offered on a chain-free basis, making it an even more attractive prospect for those looking to make a hassle-free move.

TOTAL FLOOR AREA: 1216sq.ft. (113.0 sq.m.) approx.

Whilst every attempt has been made to ensure the accuracy of the floorplan contained here, measurements of doors, windows, rooms and any other tlems are approximate and no responsibility is taken for any error, omission or mis-statement. This plan is for illustrative purposes only and should be used as such by any prospective purchaser. The services, systems and appliances shown have no been tested and no guarantee as to their operability or efficiency can be given.