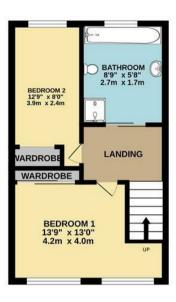

Welcome to this charming townhouse located on the prestigious Princes Road in Buckhurst Hill. This delightful property boasts 2 reception rooms. 3 bedrooms, 1 bathroom and a WC on the ground floor making it a perfect family home. Situated in the heart of Buckhurst Hill, this property is conveniently located just 0.3 miles from Buckhurst Hill Central Line station, ideal for commuters. Additionally, the popular Queens Road with its abundance of amenities is just a short stroll away, ensuring you have everything you need right at your fingertips. One of the standout features of this property is its proximity to the highly rated schools in the area, making it an ideal choice for families with children. Furthermore, having Knighton Woods right on your doorstep provides the perfect opportunity for leisurely walks and outdoor activities. As you step inside, you are greeted by a well-appointed ground floor featuring a WC, a fully fitted kitchen, a lounge area, and ample cupboard space, providing both comfort and convenience. The first floor offers a spacious lounge with large windows and a southfacing balcony, along with a double bedroom. Moving up to the second floor, you will find two more double bedrooms and a bathroom, ensuring ample space for the whole family. Externally, the property boasts two allocated parking spaces at the front and a low-maintenance garden stretching approximately 90ft at the rear, ideal for enjoying outdoor gatherings or simply relaxing in the sun. This property is also being offered on a chain-free basis, making it an even more attractive prospect for those looking to make a hassle-free move.

TOTAL FLOOR AREA: 1216sq.ft. (113.0 sq.m.) approx.

Whilst every attempt has been made to ensure the accuracy of the floorplan contained here, measurements of doors, windows, rooms and any other tlems are approximate and no responsibility is taken for any error, omission or mis-statement. This plan is for illustrative purposes only and should be used as such by any prospective purchaser. The services, systems and appliances shown have no been tested and no guarantee as to their operability or efficiency can be given.