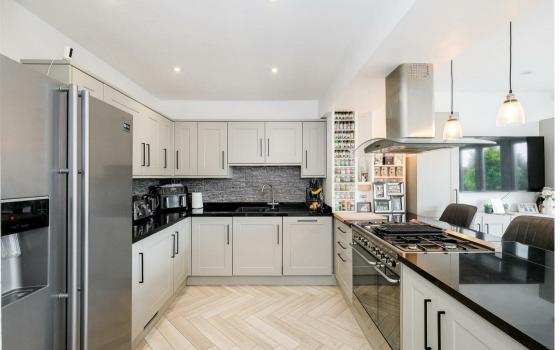

£685,000 - £700,000

Situated in the heart of Buckhurst Hill is this delightful 1930's family home on Buckhurst Way. With 4 bedrooms spread across 1,184 sq ft, this well-presented property is a perfect blend of comfort and style. As you step inside, you are greeted by a spacious lounge. The fully fitted kitchen, complete with integral appliances, seamlessly flows into another lounge area that overlooks the beautiful garden. creating a perfect setting for family gatherings. Upstairs, you will find 3 generous double bedrooms and a cosy single bedroom, offering ample space for the whole family. The separate family bathroom caters to convenience, while the master bedroom boasts a shower ensuite and Juliette balconies that offer fantastic views of the surroundings. Externally, the property continues to impress with a good-sized garden at the rear, providing a serene escape and to the front, off-street parking for multiple vehicles. Conveniently located just 0.4 miles from Buckhurst Hill Central Line, commuting is a breeze. A short stroll will lead you to the popular Queens Road, where a variety of amenities await. Additionally, the area is home to highly rated schools, making it an ideal location for families.

- Four Bedroms
- Ground Floor WC
- Fully Fitted Kitchen
- Off Street Parking
- 0.4 Miles to Buckhurst Hill Central Line Amenities Within Walking Distance
- Two Bathrooms
- Large Lounge
- Fantastic Views
- Highly Rated Schools Nearby