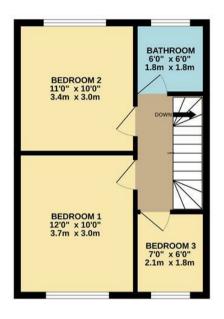

## TOTAL FLOOR AREA: 1185 sq.ft. (110.1 sq.m.) approx.

Whilst every attempt has been made to ensure the accuracy of the floorplan contained here, measurements of doors, windows, rooms and any other items are approximate and no responsibility is taken for any error, omission or mis-statement. This plan is for fillustrative purposes only and should be used as such by any prospective purchaser. The services, systems and appliances shown have not been tested and no guarantee as to their operability or efficiency can be given.