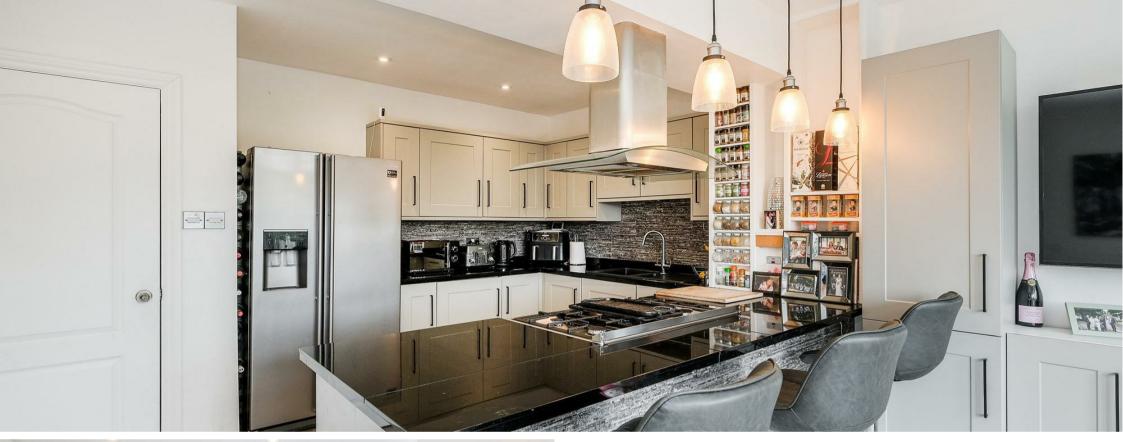

£685,000 - £700,000

Situated in the heart of Buckhurst Hill is this delightful 1930's family home on Buckhurst Way. With 4 bedrooms spread across 1,184 sq ft, this well-presented property is a perfect blend of comfort and style. As you step inside, you are greeted by a spacious lounge. The fully fitted kitchen, complete with integral appliances, seamlessly flows into another lounge area that overlooks the beautiful garden. creating a perfect setting for family gatherings. Upstairs, you will find 3 generous double bedrooms and a cosy single bedroom, offering ample space for the whole family. The separate family bathroom caters to convenience, while the master bedroom boasts a shower ensuite and Juliette balconies that offer fantastic views of the surroundings. Externally, the property continues to impress with a good-sized garden at the rear, providing a serene escape and to the front, off-street parking for multiple vehicles. Conveniently located just 0.4 miles from Buckhurst Hill Central Line, commuting is a breeze. A short stroll will lead you to the popular Queens Road, where a variety of amenities await. Additionally, the area is home to highly rated schools, making it an ideal location for families.

- Four Bedroms
- Ground Floor WC
- Fully Fitted Kitchen
- Off Street Parking
- 0.4 Miles to Buckhurst Hill Central Line Amenities Within Walking Distance
- Two Bathrooms
- Large Lounge
- Fantastic Views
- Highly Rated Schools Nearby