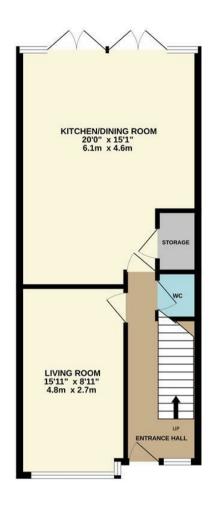

## TOTAL FLOOR AREA: 1185 sq.ft. (110.1 sq.m.) approx.

Whilst every attempt has been made to ensure the accuracy of the floorplan contained here, measurements of doors, windows, rooms and any other items are approximate and no responsibility is taken for any error, omission or mis-statement. This plan is for fillustrative purposes only and should be used as such by any prospective purchaser. The services, systems and appliances shown have not been tested and no guarantee as to their operability or efficiency can be given.