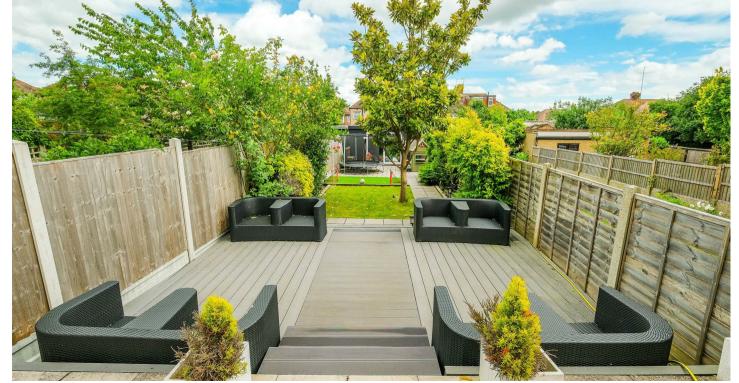

£685,000 - £700,000

Situated in the heart of Buckhurst Hill is this delightful 1930's family home on Buckhurst Way. With 4 bedrooms spread across 1,184 sq ft, this well-presented property is a perfect blend of comfort and style. As you step inside, you are greeted by a spacious lounge. The fully fitted kitchen, complete with integral appliances, seamlessly flows into another lounge area that overlooks the beautiful garden. creating a perfect setting for family gatherings. Upstairs, you will find 3 generous double bedrooms and a cosy single bedroom, offering ample space for the whole family. The separate family bathroom caters to convenience, while the master bedroom boasts a shower ensuite and Juliette balconies that offer fantastic views of the surroundings. Externally, the property continues to impress with a good-sized garden at the rear, providing a serene escape and to the front, off-street parking for multiple vehicles. Conveniently located just 0.4 miles from Buckhurst Hill Central Line, commuting is a breeze. A short stroll will lead you to the popular Queens Road, where a variety of amenities await. Additionally, the area is home to highly rated schools, making it an ideal location for families.