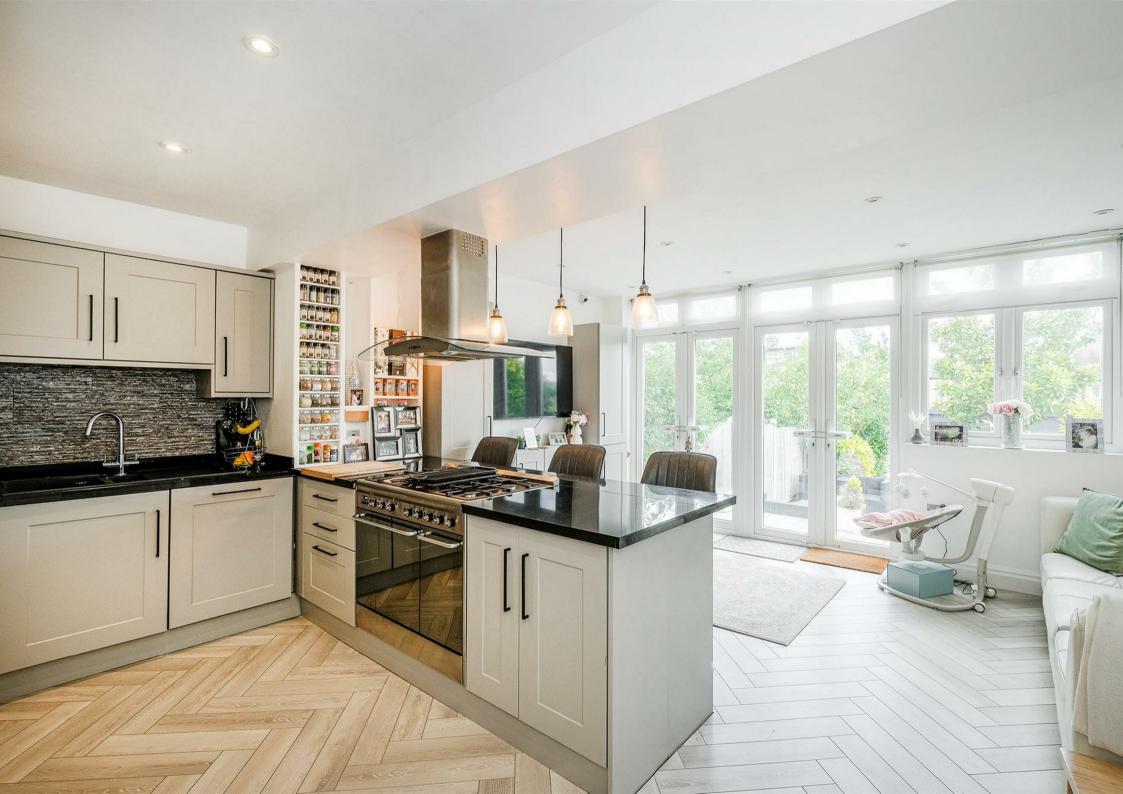

£685,000 - £700,000

Situated in the heart of Buckhurst Hill is this delightful 1930's family home on Buckhurst Way. With 4 bedrooms spread across 1,184 sq ft, this well-presented property is a perfect blend of comfort and style. As you step inside, you are greeted by a spacious lounge. The fully fitted kitchen, complete with integral appliances, seamlessly flows into another lounge area that overlooks the beautiful garden. creating a perfect setting for family gatherings. Upstairs, you will find 3 generous double bedrooms and a cosy single bedroom, offering ample space for the whole family. The separate family bathroom caters to convenience, while the master bedroom boasts a shower ensuite and Juliette balconies that offer fantastic views of the surroundings. Externally, the property continues to impress with a good-sized garden at the rear, providing a serene escape and to the front, off-street parking for multiple vehicles. Conveniently located just 0.4 miles from Buckhurst Hill Central Line, commuting is a breeze. A short stroll will lead you to the popular Queens Road, where a variety of amenities await. Additionally, the area is home to highly rated schools, making it an ideal location for families.

- Four Bedroms
- Ground Floor WC
- Fully Fitted Kitchen
- Off Street Parking
- 0.4 Miles to Buckhurst Hill Central Line Amenities Within Walking Distance
- Two Bathrooms
- Large Lounge
- Fantastic Views
- Highly Rated Schools Nearby