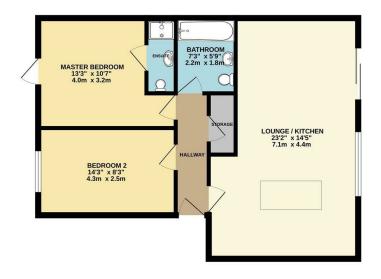

GROUND FLOOR 818 sq.ft. (76.0 sq.m.) approx.

Whitst every attempt has been nade to resust the accusory of the floorpian contained here, measurements of abons, sindows, months and any other them are approximate and no responsibility is taken for any error, omission on resistancent. This plan is of influstrate proposes only and should be used as such by any prospective purchaser. The services, systems and appliances shown have not been lested and no guarantee as to their operations of the source of the proposition of the services and to the control of the services and to the control of the services are to the control of the services and to the control of the services are to the control of the services and to the control of the services and the services are to the services and the services are to the services and the services are to the services are the

Council: Epping Forest | Council Tax Band: D | Floor Area: 818.00 sq ft

The Agent has not tested any apparatus ,equipment, fixtures and fittings or services and so cannot verify that they are in working order or fit for the purpose. A buyer is advised to obtain verification from their solicitor or surveyor.