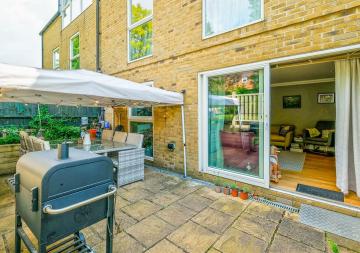

Welcome to Beatrice Court, located in the charming Buckhurst Hill! This delightful ground floor apartment offers a perfect blend of comfort and style.

Upon entering, you are greeted by a spacious open plan living room and kitchen, ideal for entertaining guests or simply relaxing after a long day. The modern fitted kitchen, complete with a centre island, is a chef's dream, offering both functionality and elegance. This lovely apartment boasts two generously sized double bedrooms, providing ample space for a growing family or visiting guests. The master bedroom features an ensuite shower room, adding a touch of luxury to your everyday routine. One of the highlights of this property is the private rear garden, a rare find for apartment living. For added convenience, the property includes gated allocated parking. Further benefits include underfloor heating throughout.