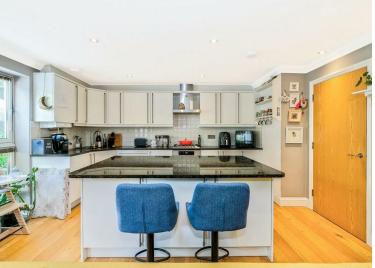

Welcome to Beatrice Court, located in the charming Buckhurst Hill! This delightful ground floor apartment offers a perfect blend of comfort and style.

Upon entering, you are greeted by a spacious open plan living room and kitchen, ideal for entertaining guests or simply relaxing after a long day. The modern fitted kitchen, complete with a centre island, is a chef's dream, offering both functionality and elegance. This lovely apartment boasts two generously sized double bedrooms, providing ample space for a growing family or visiting guests. The master bedroom features an ensuite shower room, adding a touch of luxury to your everyday routine. One of the highlights of this property is the private rear garden, a rare find for apartment living. For added convenience, the property includes gated allocated parking. Further benefits include underfloor heating throughout.