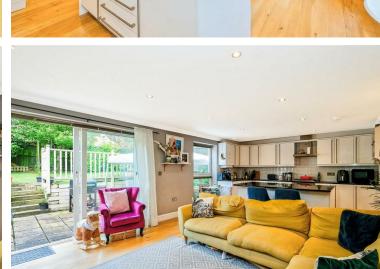

Welcome to Beatrice Court, located in the charming Buckhurst Hill! This delightful ground floor apartment offers a perfect blend of comfort and style.

Upon entering, you are greeted by a spacious open plan living room and kitchen, ideal for entertaining guests or simply relaxing after a long day. The modern fitted kitchen, complete with a centre island, is a chef's dream, offering both functionality and elegance. This lovely apartment boasts two generously sized double bedrooms, providing ample space for a growing family or visiting guests. The master bedroom features an ensuite shower room, adding a touch of luxury to your everyday routine. One of the highlights of this property is the private rear garden, a rare find for apartment living. For added convenience, the property includes gated allocated parking. Further benefits include underfloor heating throughout.