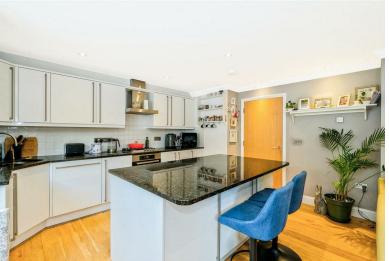

Welcome to Beatrice Court, located in the charming Buckhurst Hill! This delightful ground floor apartment offers a perfect blend of comfort and style.

Upon entering, you are greeted by a spacious open plan living room and kitchen, ideal for entertaining guests or simply relaxing after a long day. The modern fitted kitchen, complete with a centre island, is a chef's dream, offering both functionality and elegance. This lovely apartment boasts two generously sized double bedrooms, providing ample space for a growing family or visiting guests. The master bedroom features an ensuite shower room, adding a touch of luxury to your everyday routine. One of the highlights of this property is the private rear garden, a rare find for apartment living. For added convenience, the property includes gated allocated parking. Further benefits include underfloor heating throughout.