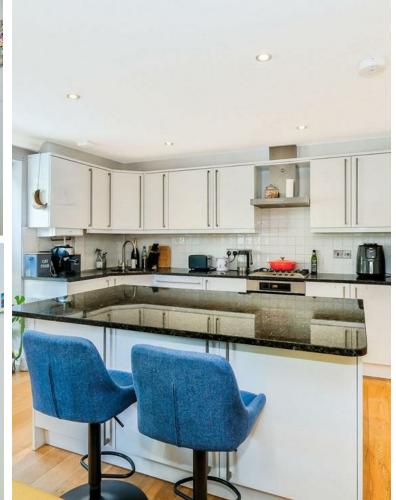

Welcome to Beatrice Court, located in the charming Buckhurst Hill! This delightful ground floor apartment offers a perfect blend of comfort and style.

Upon entering, you are greeted by a spacious open plan living room and kitchen, ideal for entertaining guests or simply relaxing after a long day. The modern fitted kitchen, complete with a centre island, is a chef's dream, offering both functionality and elegance. This lovely apartment boasts two generously sized double bedrooms, providing ample space for a growing family or visiting guests. The master bedroom features an ensuite shower room, adding a touch of luxury to your everyday routine. One of the highlights of this property is the private rear garden, a rare find for apartment living. For added convenience, the property includes gated allocated parking. Further benefits include underfloor heating throughout.