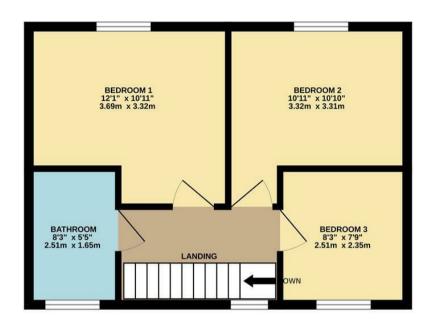

GROUND FLOOR 1ST FLOOR

TOTAL FLOOR AREA: 731sq.ft. (67.9 sq.m.) approx.

PLAN NOT TO SCALE FOR INFORMATION ONLY
Made with Metropix ©2023

Email buckhursthill@churchill-estates.co.uk

To view call **0208 504 2222**