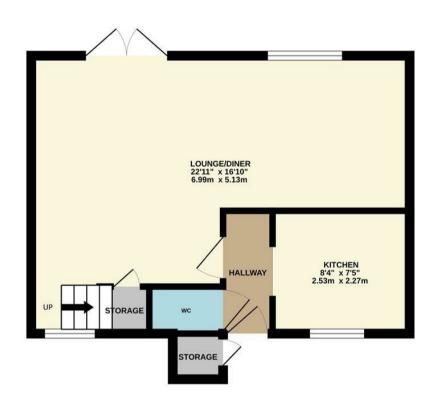

GROUND FLOOR 1ST FLOOR

TOTAL FLOOR AREA: 731sq.ft. (67.9 sq.m.) approx.

PLAN NOT TO SCALE FOR INFORMATION ONLY
Made with Metropix ©2023

Email buckhursthill@churchill-estates.co.uk

To view call **0208 504 2222**