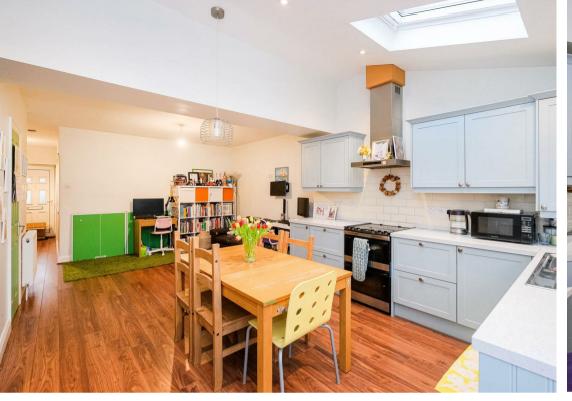

Internally, the ground floor offers a spacious front reception complete with fireplace and bay window which floods plenty of natural light. To the rear is the extended living/kitchen/dining room, perfect for entertaining and features a modern shaker-style kitchen with plenty of storage, a separate utility cupboard and downstairs WC. Accessed via the kitchen is a good size well maintained garden.