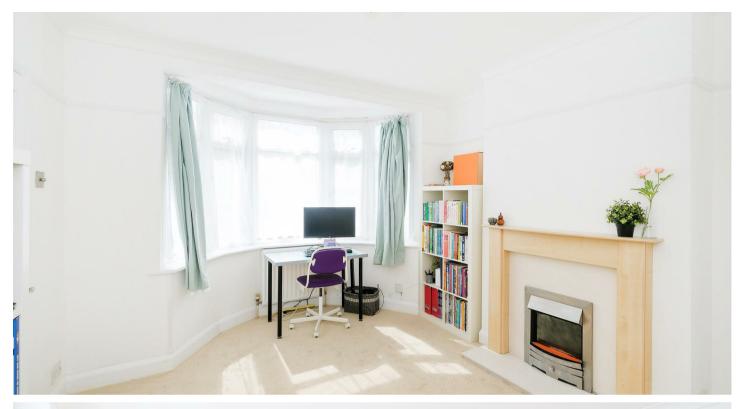

Internally, the ground floor offers a spacious front reception complete with fireplace and bay window which floods plenty of natural light. To the rear is the extended living/kitchen/dining room, perfect for entertaining and features a modern shaker-style kitchen with plenty of storage, a separate utility cupboard and downstairs WC. Accessed via the kitchen is a good size well maintained garden.