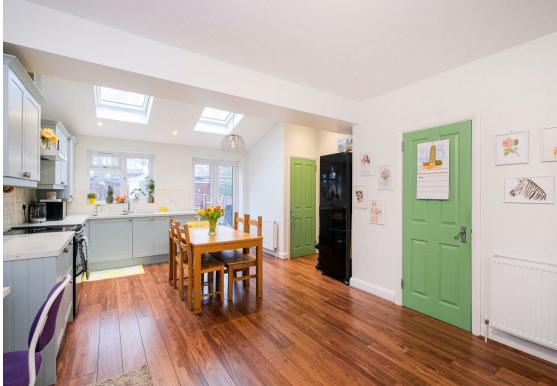

Internally, the ground floor offers a spacious front reception complete with fireplace and bay window which floods plenty of natural light. To the rear is the extended living/kitchen/dining room, perfect for entertaining and features a modern shaker-style kitchen with plenty of storage, a separate utility cupboard and downstairs WC. Accessed via the kitchen is a good size well maintained garden.