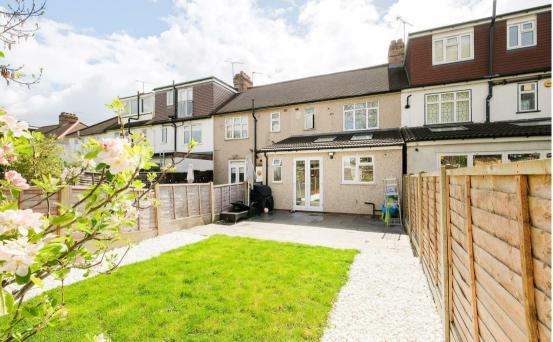

Internally, the ground floor offers a spacious front reception complete with fireplace and bay window which floods plenty of natural light. To the rear is the extended living/kitchen/dining room, perfect for entertaining and features a modern shaker-style kitchen with plenty of storage, a separate utility cupboard and downstairs WC. Accessed via the kitchen is a good size well maintained garden.