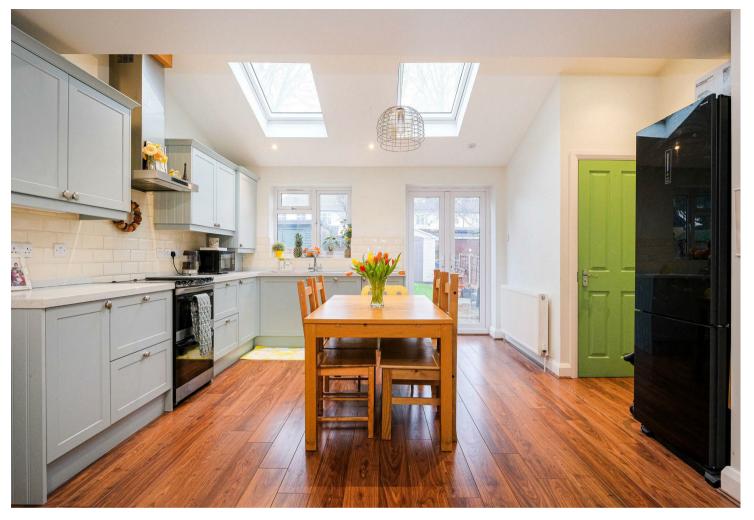

Internally, the ground floor offers a spacious front reception complete with fireplace and bay window which floods plenty of natural light. To the rear is the extended living/kitchen/dining room, perfect for entertaining and features a modern shaker-style kitchen with plenty of storage, a separate utility cupboard and downstairs WC. Accessed via the kitchen is a good size well maintained garden.