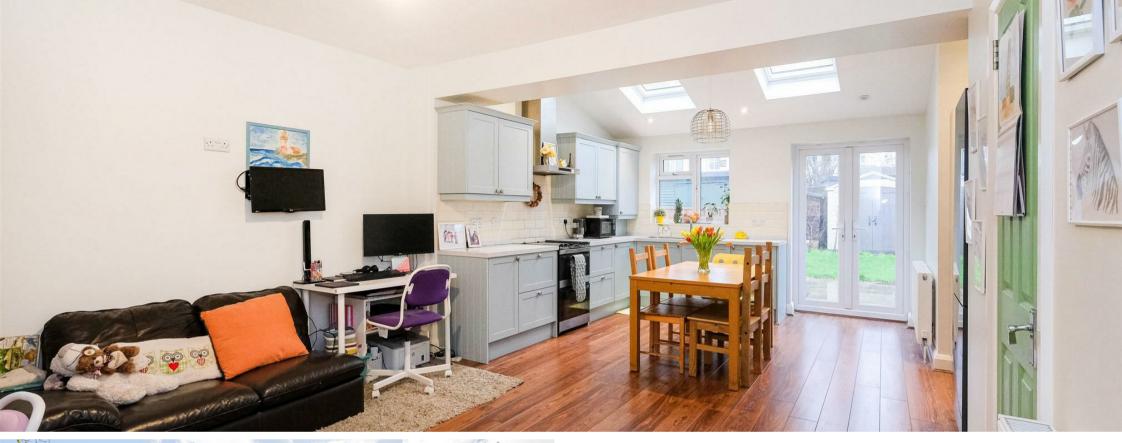

Internally, the ground floor offers a spacious front reception complete with fireplace and bay window which floods plenty of natural light. To the rear is the extended living/kitchen/dining room, perfect for entertaining and features a modern shaker-style kitchen with plenty of storage, a separate utility cupboard and downstairs WC. Accessed via the kitchen is a good size well maintained garden.