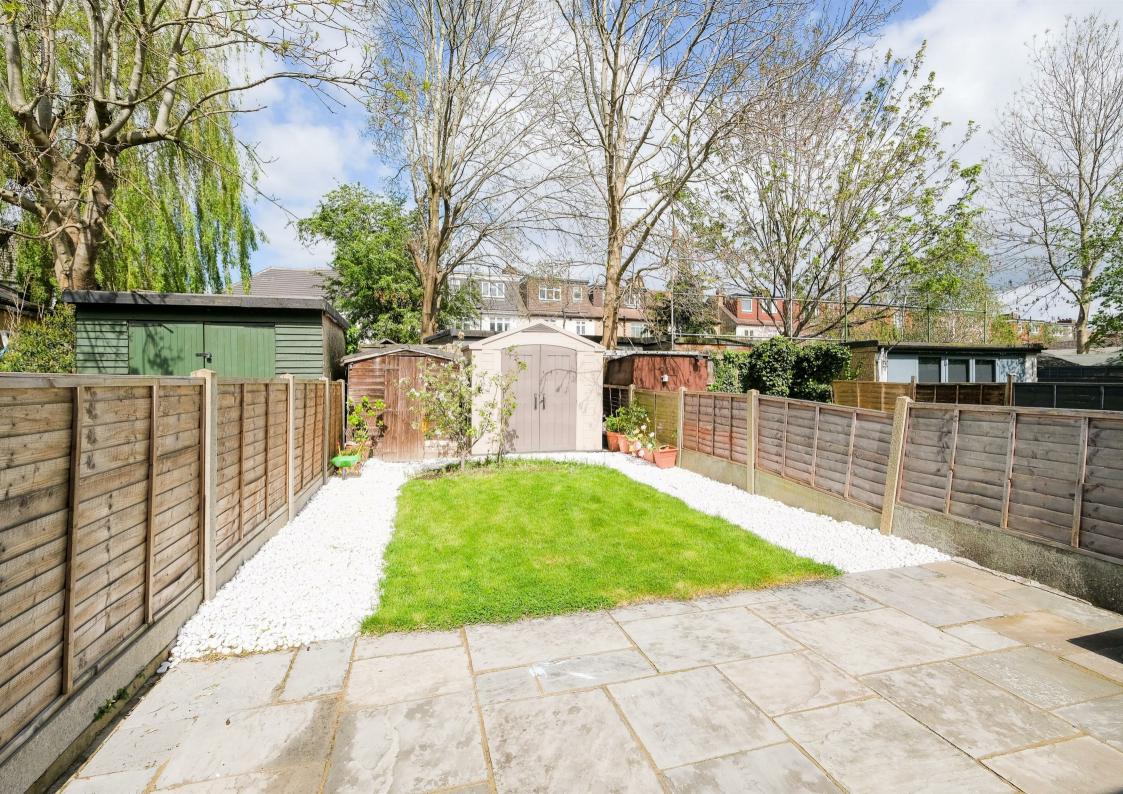

Internally, the ground floor offers a spacious front reception complete with fireplace and bay window which floods plenty of natural light. To the rear is the extended living/kitchen/dining room, perfect for entertaining and features a modern shaker-style kitchen with plenty of storage, a separate utility cupboard and downstairs WC. Accessed via the kitchen is a good size well maintained garden.