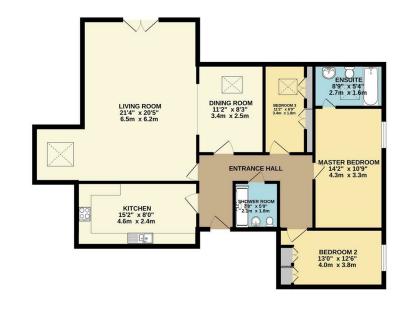

TOP FLOOR 1323 sq.ft. (122.9 sq.m.) approx.

TOTAL FLOOR AREA: 1323/sq.ft. (122.9 sq.m.) approx.

White very withmas been made to sear the accusary of the floorspace contained then, resourcements of above, variotes, notins and any other items are approximate and no responsibility in taken for any error, omission or in-statement. This pain is not influentate purpose or year although even due as such to any prospective purchaser. The seriodics, systems and application shown have not been lested and no guarantee as to the darks with the processor. In the contract of the processor of the proc

## Beatrice Court, Buckhurst Hill, IG9 6BF Asking Price £485,000 Leasehold

Bedrooms: 3 | Reception Rooms: 2 | Bathrooms: 2

Request a Viewing: 0208 504 2222 Email: buckhursthill@churchill-estates.co.uk