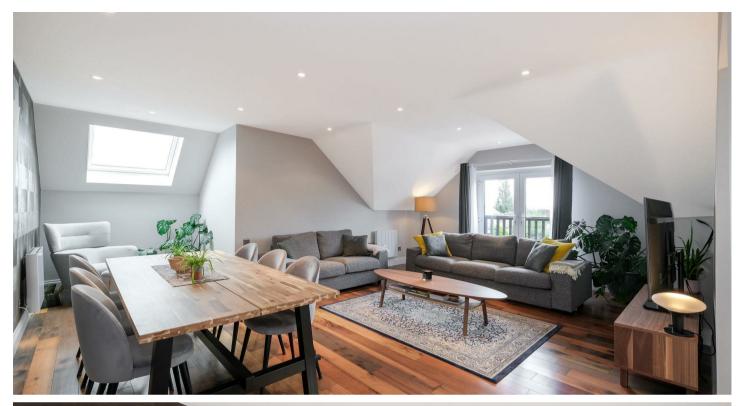

Welcome to Beatrice Court, Buckhurst Hill - a stunning apartment that offers the perfect blend of comfort and convenience. This immaculately maintained property boasts a sizeable reception room, separate dining area, 3 bedrooms with the master benefiting with a ensuite bathroom and separate family shower room. One of the highlights of this apartment is its fantastic location. Situated within walking distance to amenities and with public transport right at your doorstep, convenience is truly at your fingertips. Step inside to discover a large lounge area, ideal for relaxing, dining, and entertaining quests. The separate dining room offers a perfect space for family meals or hosting dinner parties. The fully fitted kitchen is a chef's delight, with ample cupboard space and worktop areas for all your culinary adventures. This property is chain-free, meaning you can move in hassle-free and start enjoying your new home right away. With abundant natural lighting throughout, the apartment feels bright and airy, creating a welcoming ambiance. Parking is made easy with a private garage and street parking available for your convenience. Whether you're a mature downsizer, a working professional, or a growing family, this property caters to a variety of lifestyles.