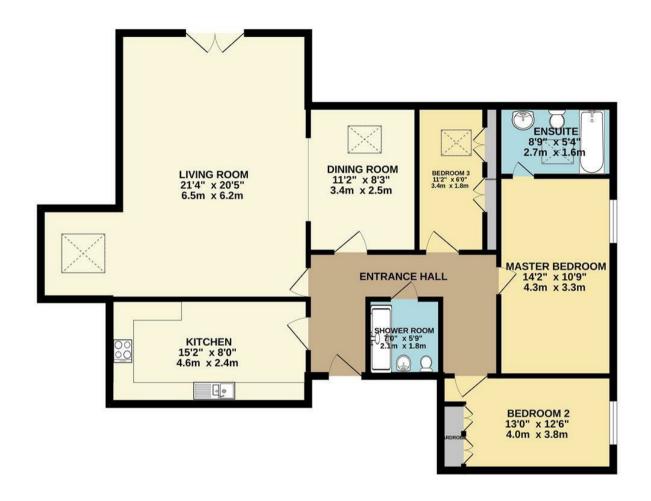

## GROUND FLOOR 1076 sq.ft. (100.0 sq.m.) approx.

TOTAL FLOOR AREA: 1076 sq.ft. (100.0 sq.m.) approx.

Whilst every attempt has been made to ensure the accuracy of the floorplan contained here, measurements of doors, vandows, rooms and any other terms are approximate and no responsibility is taken for any environments of the control of the control