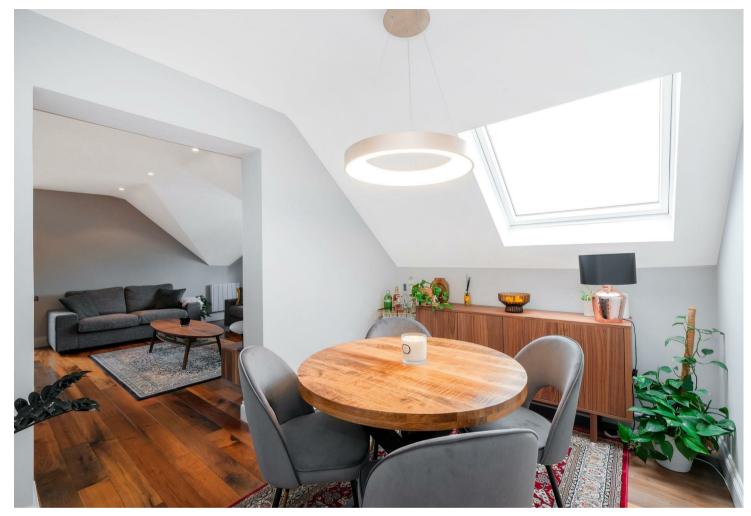

Welcome to Beatrice Court, Buckhurst Hill - a stunning apartment that offers the perfect blend of comfort and convenience. This immaculately maintained property boasts a sizeable reception room, separate dining area, 3 bedrooms with the master benefiting with a ensuite bathroom and separate family shower room. One of the highlights of this apartment is its fantastic location. Situated within walking distance to amenities and with public transport right at your doorstep, convenience is truly at your fingertips. Step inside to discover a large lounge area, ideal for relaxing, dining, and entertaining quests. The separate dining room offers a perfect space for family meals or hosting dinner parties. The fully fitted kitchen is a chef's delight, with ample cupboard space and worktop areas for all your culinary adventures. This property is chain-free, meaning you can move in hassle-free and start enjoying your new home right away. With abundant natural lighting throughout, the apartment feels bright and airy, creating a welcoming ambiance. Parking is made easy with a private garage and street parking available for your convenience. Whether you're a mature downsizer, a working professional, or a growing family, this property caters to a variety of lifestyles.