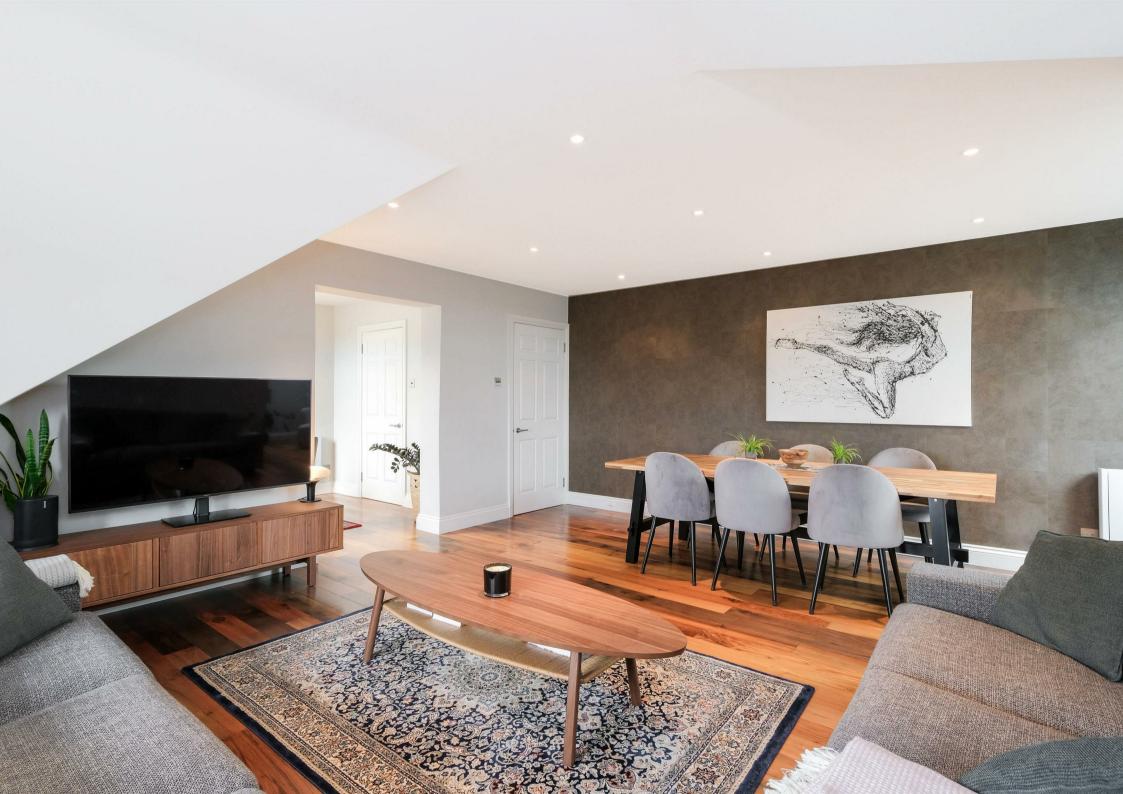

Welcome to Beatrice Court, Buckhurst Hill - a stunning apartment that offers the perfect blend of comfort and convenience. This immaculately maintained property boasts a sizeable reception room, separate dining area, 3 bedrooms with the master benefiting with a ensuite bathroom and separate family shower room. One of the highlights of this apartment is its fantastic location. Situated within walking distance to amenities and with public transport right at your doorstep, convenience is truly at your fingertips. Step inside to discover a large lounge area, ideal for relaxing, dining, and entertaining quests. The separate dining room offers a perfect space for family meals or hosting dinner parties. The fully fitted kitchen is a chef's delight, with ample cupboard space and worktop areas for all your culinary adventures. This property is chain-free, meaning you can move in hassle-free and start enjoying your new home right away. With abundant natural lighting throughout, the apartment feels bright and airy, creating a welcoming ambiance. Parking is made easy with a private garage and street parking available for your convenience. Whether you're a mature downsizer, a working professional, or a growing family, this property caters to a variety of lifestyles.