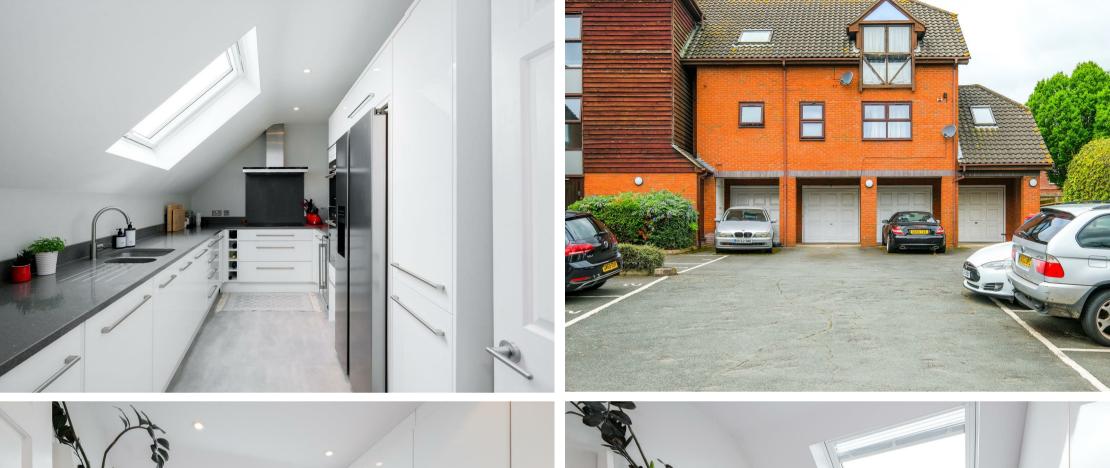

Welcome to Beatrice Court, Buckhurst Hill - a stunning apartment that offers the perfect blend of comfort and convenience. This immaculately maintained property boasts a sizeable reception room, separate dining area, 3 bedrooms with the master benefiting with a ensuite bathroom and separate family shower room. One of the highlights of this apartment is its fantastic location. Situated within walking distance to amenities and with public transport right at your doorstep, convenience is truly at your fingertips. Step inside to discover a large lounge area, ideal for relaxing, dining, and entertaining quests. The separate dining room offers a perfect space for family meals or hosting dinner parties. The fully fitted kitchen is a chef's delight, with ample cupboard space and worktop areas for all your culinary adventures. This property is chain-free, meaning you can move in hassle-free and start enjoying your new home right away. With abundant natural lighting throughout, the apartment feels bright and airy, creating a welcoming ambiance. Parking is made easy with a private garage and street parking available for your convenience. Whether you're a mature downsizer, a working professional, or a growing family, this property caters to a variety of lifestyles.