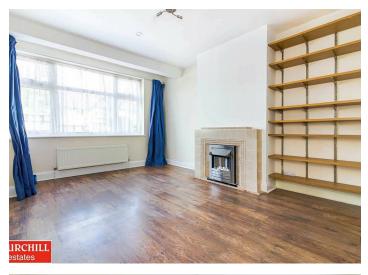

## Roding Road, Loughton, IG10 3BS £2,000 Per Month

The property is offered unfurnished with all kitchen appliances included. The property benefits from having a large lounge with feature fireplace, fully fitted modern kitchen and ground floor bathroom. To the first floor there are two large double bedrooms and one small double bedroom. To the front is off street parking and to the rear is a good sized garden.