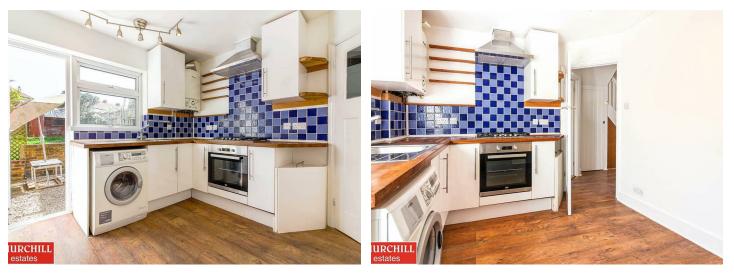

## Roding Road, Loughton, IG10 3BS £2,000 Per Month

The property is offered unfurnished with all kitchen appliances included. The property benefits from having a large lounge with feature fireplace, fully fitted modern kitchen and ground floor bathroom. To the first floor there are two large double bedrooms and one small double bedroom. To the front is off street parking and to the rear is a good sized garden.