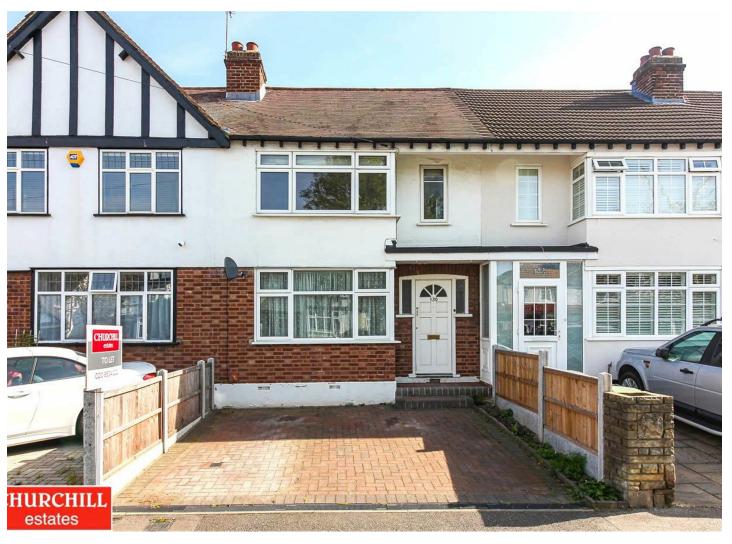

## Roding Road, Loughton, IG10 3BS £2,000 Per Month

The property is offered unfurnished with all kitchen appliances included. The property benefits from having a large lounge with feature fireplace, fully fitted modern kitchen and ground floor bathroom. To the first floor there are two large double bedrooms and one small double bedroom. To the front is off street parking and to the rear is a good sized garden.

Set in the heart of Loughton, with easy access to the Central line Station and local shops and amenities this property is recorded on the energy performance certificate to have an overall floor measurement of 78 square meters (839 square feet)