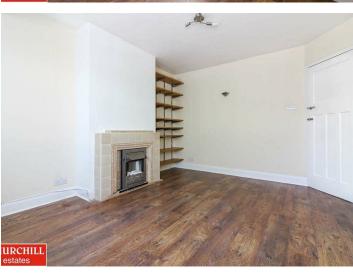

## Roding Road, Loughton, IG10 3BS £2,000 Per Month

The property is offered unfurnished with all kitchen appliances included. The property benefits from having a large lounge with feature fireplace, fully fitted modern kitchen and ground floor bathroom. To the first floor there are two large double bedrooms and one small double bedroom. To the front is off street parking and to the rear is a good sized garden.