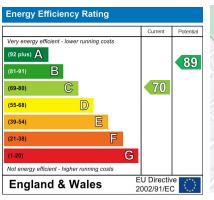

5 weeks' deposit: £ 2,307

EPC Rating C

Council Tax Band D

Minimum 12 months' let

5 weeks' deposit: £ 2,307

Council Tax band: D

EPC rating: C

Minimum 12 months' let