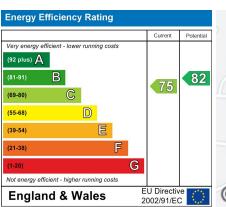

5 weeks' deposit: £ 1615

Council Tax band: C

EPC rating: C

Minimum 12 months' let