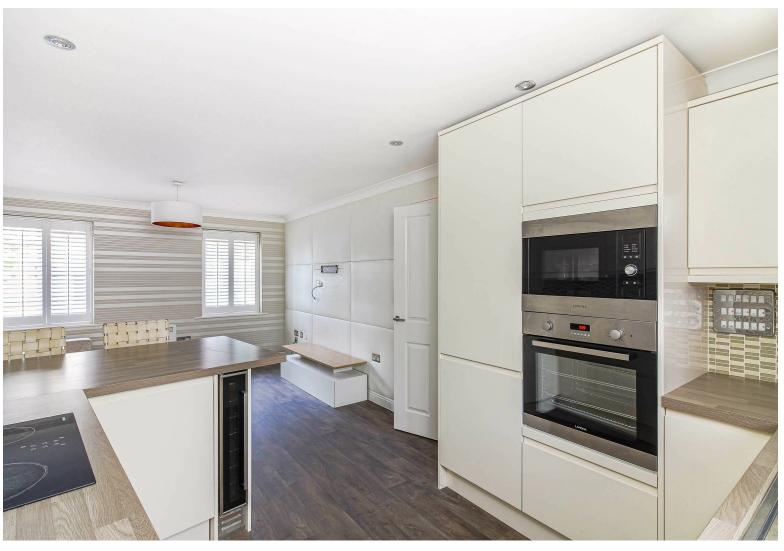

The property is newly built and benefits from having a lounge leading onto fully fitted kitchen, double bedroom with fitted wardrobe's and shower room. The property is offered partly furnished (to include the sofa) and is available at the beginning of June. There is also an allocated parking space to the rear of the property via a permit.