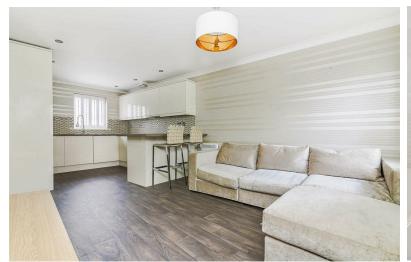

The property is newly built and benefits from having a lounge leading onto fully fitted kitchen, double bedroom with fitted wardrobe's and shower room. The property is offered partly furnished (to include the sofa) and is available at the beginning of June. There is also an allocated parking space to the rear of the property via a permit.