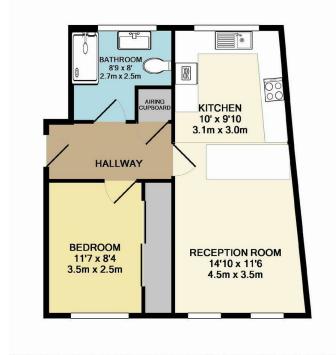

Whilst every attempt has been made to ensure the accuracy of the floor plan contained here, measurements of doors, windows, rooms and any other items are approximate and no responsibility is taken for any error, omission, or mis-statement. This plan is for illustrative purposes only and should be used as such by any prospective purchaser. The services, systems and appliances shown have not been tested and no guarantee as to their operability or efficiency can be given Made with Metropix ©2016

Council: Epping Forest | Council Tax Band: C | Floor Area: 430.00 sq ft

The Agent has not tested any apparatus, equipment, fixtures and fittings or services and so cannot verify that they are in working order or fit for the purpose. A buyer is advised to obtain verification from their solicitor or surveyor.