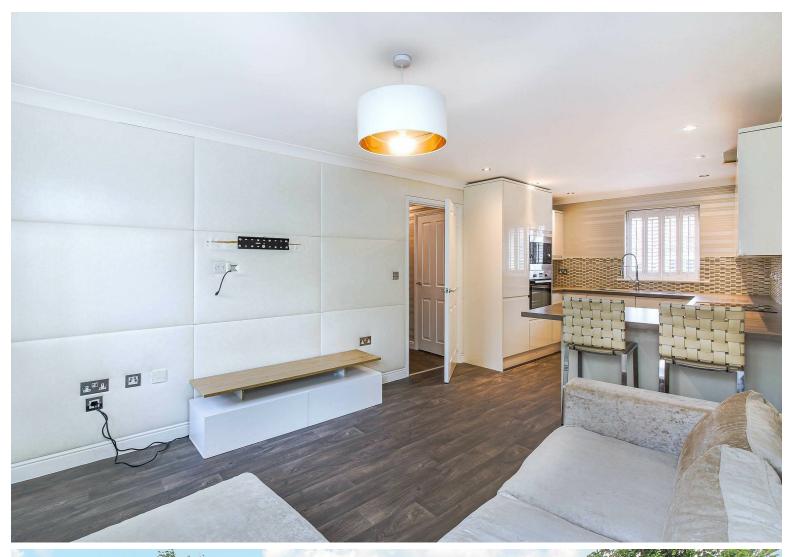

The property is newly built and benefits from having a lounge leading onto fully fitted kitchen, double bedroom with fitted wardrobe's and shower room. The property is offered partly furnished (to include the sofa) and is available at the beginning of June. There is also an allocated parking space to the rear of the property via a permit.