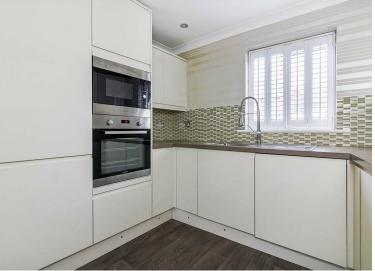

The property is newly built and benefits from having a lounge leading onto fully fitted kitchen, double bedroom with fitted wardrobe's and shower room. The property is offered partly furnished (to include the sofa) and is available at the beginning of June. There is also an allocated parking space to the rear of the property via a permit.