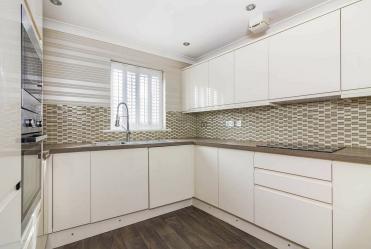

The property is newly built and benefits from having a lounge leading onto fully fitted kitchen, double bedroom with fitted wardrobe's and shower room. The property is offered partly furnished (to include the sofa) and is available at the beginning of June. There is also an allocated parking space to the rear of the property via a permit.